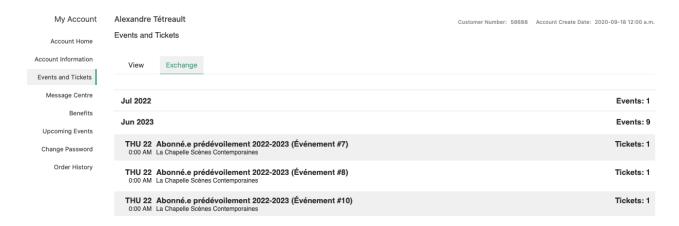

## **Step 3.** Click on the **Exchange** tab and select **June 2023**.

You have access to your 10 seats which must be exchanged for show tickets.

# **Step 4.** Choose a ticket **Abonné.e prédévoilement 2022-2023 (Événement #1)** and select **Section Name Admission générale**, then click on the **EXCHANGE** button.

\*The 2022-2023 pre-unveiling subscription entitles you to only one ticket per show. You will have to make one exchange at a time.