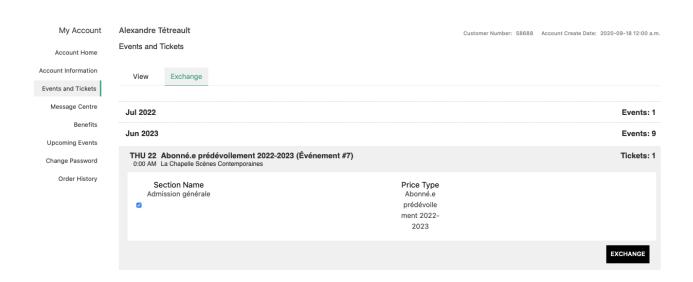

# **Step 4.** Choose a ticket **Abonné.e prédévoilement 2022-2023 (Événement #1)** and select **Section Name Admission générale**, then click on the **EXCHANGE** button.

\*The 2022-2023 pre-unveiling subscription entitles you to only one ticket per show. You will have to make one exchange at a time.