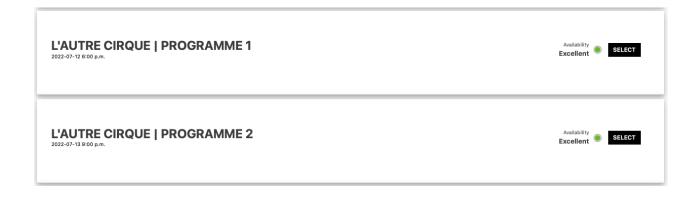

You can now choose the show of your choice to proceed with the exchange.

**Step 5.** Choose a show from the list and click on the **SELECT** button.