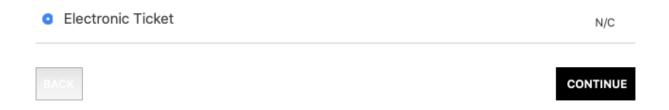

Complete your exchange by pressing the  ${\bf CONFIRM}$  button.

**Step 6.** Select the **Electronic Ticket** option and click on the **CONTINUE** button.

EXCHANGE OVERVIEW / DELIVERY DETAILS / BILLING INFO / EXCHANGE SUMMARY