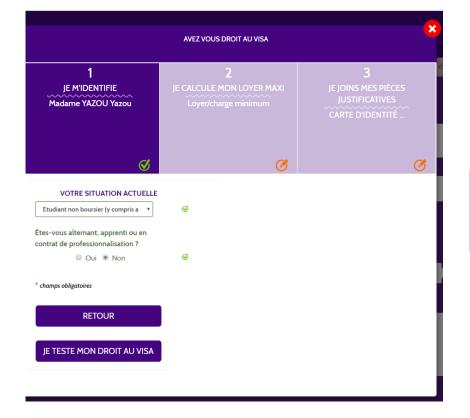

|                                                                                            | AVEZ VOUS DROIT AU VISA                                        | e                                                             |
|--------------------------------------------------------------------------------------------|----------------------------------------------------------------|---------------------------------------------------------------|
| 1<br>JE MIDENTIFIE<br>Madame YAZOU Yazou                                                   | 2<br>JE CALCULE MON LOYER<br>MINI/MAXI<br>Loyer/charge minimum | 3<br>JE JOINS MES PIÈCES<br>JUSTIFICATIVES<br>CARTE DIDENTITÉ |
| ø                                                                                          | Ø                                                              | Ø                                                             |
| Cette première étape permet de vérifier<br>Les données que vous saisirez seront<br>moment. |                                                                | uitter cet assistant et y revenir à tout                      |
| Vous devez prendre un nouveau logement.<br>signé le bail pour lequel vous demandez un      | visa ?                                                         |                                                               |
| © Oui ® Non                                                                                | ଔ                                                              |                                                               |
| Attention, si l'un des titulaires de votre fut<br>demandeur.                               | ur bail a moins de 31 ans, vous devez ren                      | seigner sa situation en tant que                              |
| Indiquer le nombre de signataires du bail                                                  |                                                                |                                                               |
| 1 signataire                                                                               | ▼ &                                                            |                                                               |
| DEMANDEUR                                                                                  |                                                                |                                                               |
| ETAT CIVIL<br>Madame                                                                       | ▼                                                              |                                                               |
| yazou                                                                                      |                                                                |                                                               |
| Nom de naissance                                                                           |                                                                |                                                               |
|                                                                                            |                                                                |                                                               |
| yazou                                                                                      |                                                                |                                                               |
| 06/11/2000                                                                                 | ≪                                                              |                                                               |
| chen                                                                                       | ø                                                              |                                                               |
| Hors Union européenne sans carte de séjour va                                              | lide 🔻 🧭                                                       |                                                               |
| Célibataire                                                                                | ▼                                                              |                                                               |
| ADRESSE DE RÉSIDENCE ACTU<br>REPUBLIQUE POPULAIRE DE CHINE                                 | VELLE                                                          |                                                               |
|                                                                                            |                                                                |                                                               |
| 10 lkj jik                                                                                 | Ø                                                              |                                                               |
| Complément d'adresse                                                                       |                                                                |                                                               |
| 7854                                                                                       |                                                                |                                                               |
| CHEN                                                                                       |                                                                |                                                               |
| +41225588774459                                                                            | <b>e</b>                                                       |                                                               |
| Numéro de tél. secondaire                                                                  |                                                                |                                                               |
| * champs obligatoires                                                                      |                                                                |                                                               |
| Si vous avez obtenu un code spécifique aup                                                 | rès d'Action Logement, merci de le rense                       | ignerici :                                                    |
| Code Action Logement                                                                       |                                                                |                                                               |
| Sinon, passez directement à l'étape suivante                                               |                                                                |                                                               |
|                                                                                            |                                                                |                                                               |

Enter your personal details and confirm

For your current situation choose « étudiant non boursier » and choose « non » for the following question

| AVEZ VOUS DROIT AU VISA                                                                                           |              |             |            |               |                         |                                                          |
|-------------------------------------------------------------------------------------------------------------------|--------------|-------------|------------|---------------|-------------------------|----------------------------------------------------------|
| 1<br>JE M'IDENTIFIE<br>Madame YAZOU Yaz                                                                           | ou<br>⊙      | JE CALCULE  | 2<br>MON I | LOYER MAXI    |                         | 3<br>JE JOINS MES PIÈ<br>JUSTIFICATIVE<br>CARTE D'IDENTI |
| Compte tenu des informations renseignées et dans l'attente d'une certification vous êtes éligible au dispositif   |              |             |            |               | éligible au dispositif. |                                                          |
| J'ai déjà trouvé un logement:<br>○ Oui ● Non ダ<br>Je saisis les caractéristiques du logement trouvé ou recherché: |              |             |            |               |                         |                                                          |
| A (CP ou Ville)                                                                                                   | 6000         | ou          |            | NICE          |                         |                                                          |
| Habitation                                                                                                        | Maiso        | n ou        |            | Appartemen    | ıt                      |                                                          |
| Loyer (charges comprises)                                                                                         | Loyer max(€) |             |            |               | euros/moi               | 5                                                        |
| Nombre de pièces                                                                                                  | Min          | Ma          | 1X         |               |                         |                                                          |
| Surface du bien                                                                                                   | Min (m²)     | Ma          | 1x (m²)    |               |                         |                                                          |
| Type de location                                                                                                  | Meublée 🗹    | Non meublée | Rési       | dence étudian | te ou univer            | sitaire 🗹                                                |