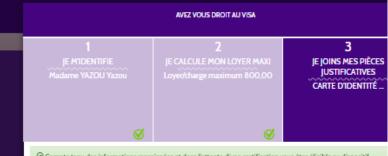

## JE VALIDE

| AVEZ VOUS DROIT AU VISA                   |                                |                                                                       |  |  |
|-------------------------------------------|--------------------------------|-----------------------------------------------------------------------|--|--|
| 1<br>JE M'IDENTIFIE<br>Madame YAZOU Yazou | 2<br>JE CALCULE MON LOYER MAXI | <b>3</b><br>JE JOINS MES PIÈCES<br>JUSTIFICATIVES<br>CARTE D'IDENTITÉ |  |  |
| ø                                         | Ø                              | Ø                                                                     |  |  |

Au regard de votre situation le dispositif VISALE peut se porter caution pour un loyer maximum de 800 € mensuel (charges comprises) en région Île de France et 600 € dans le reste de la France.

- I e souhaite bénéficier de Visale pour un loyer (charges comprises) de 800 € (Région Île de France) ou 600 € (dans le reste de la France).
- Ie dispose de ressources mensuelles nettes supérieures à 1600€ (Région Île de France) ou à 1200€ (dans le reste de la France) permettant de réévaluer le plafond de loyer autorisé soit 800€ (Région Île de France) ou 600€ (dans le reste de la France).

JE VALIDE

You must choose the first option and confirm

𝞯 Compte tenu des informations renseignées et dans l'attente d'une certification vous êtes éligible au dispositif.

€ Votre loyer/charge maximum indicatif couvert est de 800,00 euros en région Île de France € Votre loyer/charge maximum indicatif couvert est de 600,00 euros dans le reste de la France