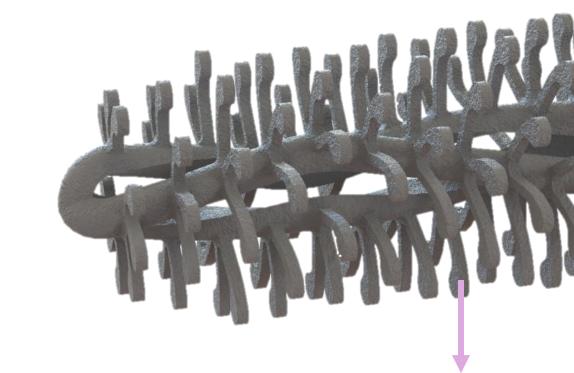

Many reservoirs to load the formula

Special bristle shapes to grab the lashes

## **Twisty Brush: back to volume**

- Exceed your limits, volumize your gaze!
- The complex design is specifically studied to create a lot of little reservoirs for the formula that allow an instant loading on your lashes
- Volume & length at the same time