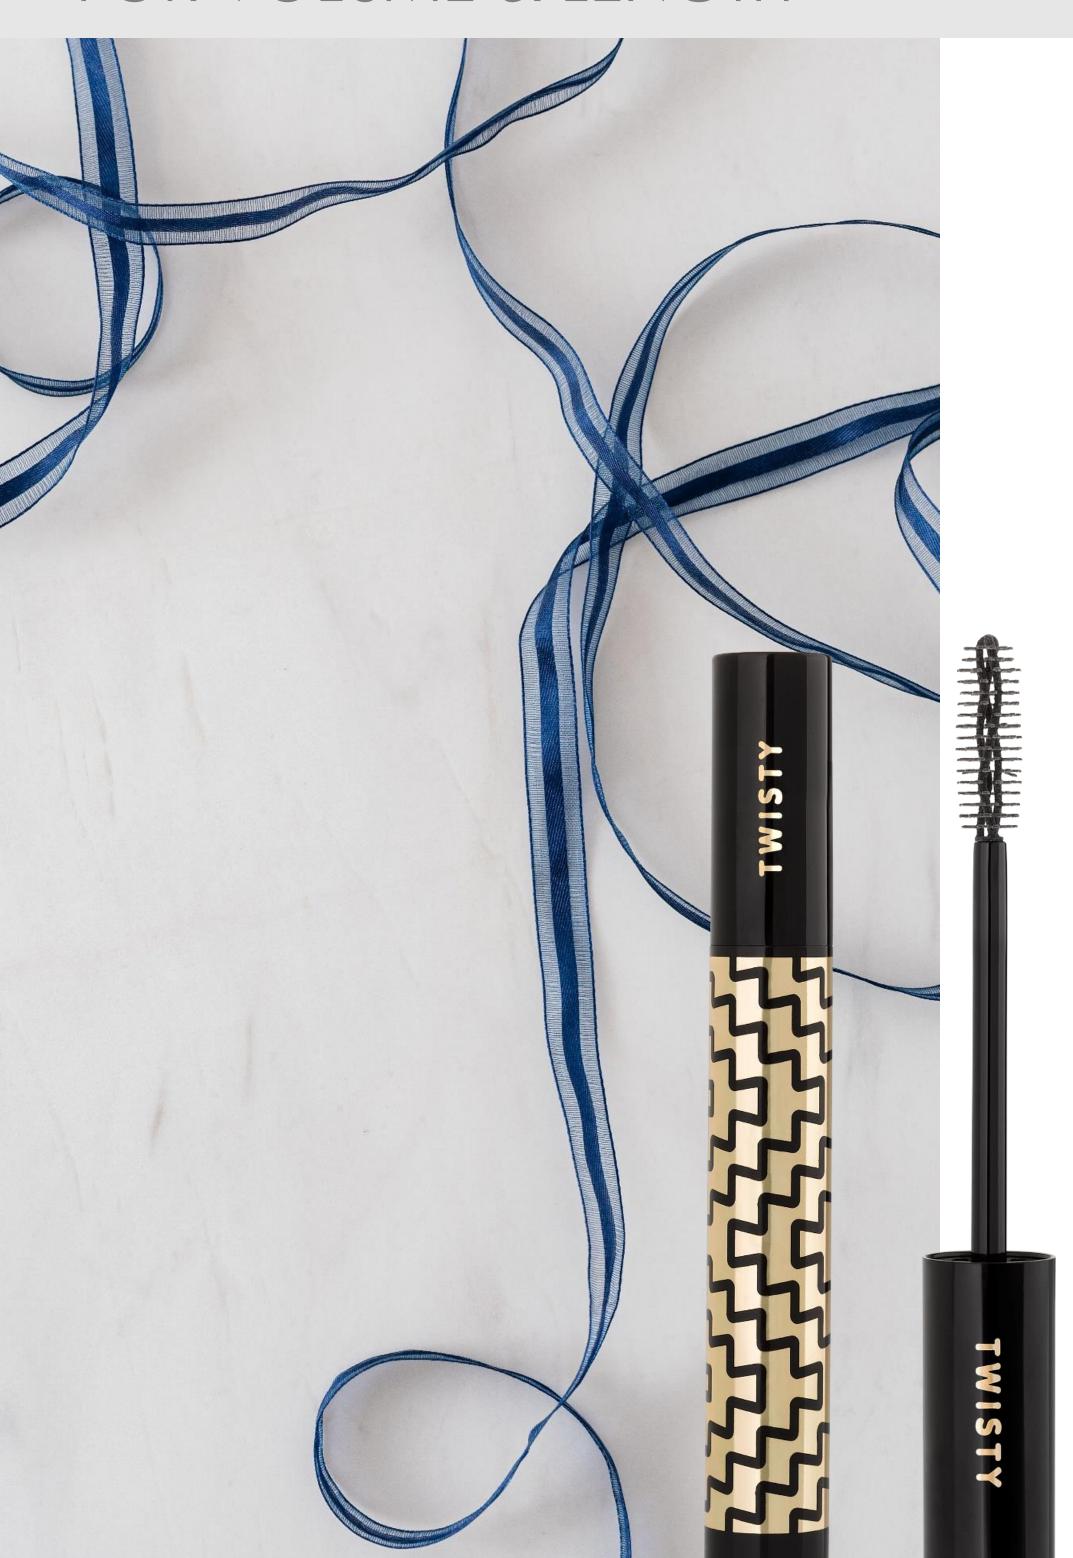

## TWISTY 3D PRINTED BRUSH

FOR VOLUME & LENGTH

- Boundless creativity: all designs no limit to creativity
- Short lead times: from conception to production
- Cost reduction: during development phase
- Speed to market: low quantities to industrial scale

## **Twisty Brush: back to volume**

- Exceed your limits, volumize your gaze!
- The complex design is specifically studied to create a lot of little reservoirs for the formula that allow an instant loading on your lashes
- Volume & length at the same time