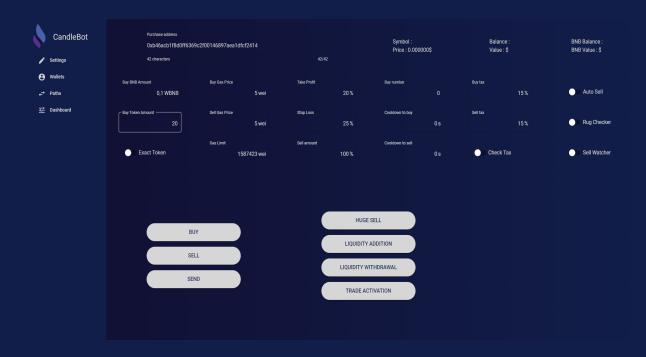

Our platform, CandleTrade, of which we already develop some trading options and which are presented to you bellow will allow you to have better results on your investments thanks to our trading options:

- Take profit will allow you to specify a ceiling price, above this price your tokens will be sold at all or only a part depending on your choice.
- Stop loss will conversely allow you to specify a floor price, under this price your tokens will be sold at all or only a part depending on your choice.
  - Limit ordre will allow you to specify a price below which
     you tokens will be buy.

- A bot will also be available on our platform and will allow you to do contract sniping in different situation (a function of contract scan will be made available to you in order to allow you to collect all the informations you need to use our bot):
  - In a token launch our bot will buy for you as soon as the liquidity will be add by the contract owner. The bot will also allow you to do it with multiple wallets at the same time

•

 You will also have the possibilities to program the bot to sell before others when he'll detect a huge sell to come or a liquidity withdraw. It will allow you to avoid dumps and keep your portfolio safe.

- You will also have a Dashboard on our platform which will allow you to follow the growth of your investments in DEFI.

The list above isn't exhaustive, more trading options will be add and we will inform you when they'll be developed.

The screenshot presented above isn't permanent and is only the result of our developments. The design will be done after development to integrate it to the platform. The trading options will also be improve to make their use intuitive.