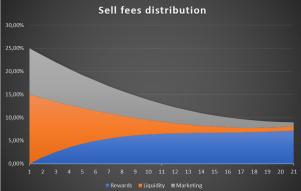

#### Taxes distribution:

The amount of token collected in the buy and sell fee is sent to a wallet. When someone makes a sale, if this wallet exceed a certain amount, then the wallet sell these tokens. The BNB collected due to these sale are distributed precisely (depending again on buy and sell volumes) between rewards, marketing and liquidity pool. The chosen model actually allow us to have:

-For 0% buy volume :0% rewards | 60% Liquidity pool | 40% marketing
-For 50% buy volume : 50% rewards | 20% Liquidity pool | 30% marketing
-For 100% buy volume : 80% rewards | 10% Liquidity pool | 10% marketing
Taxes are evolutive in real time depending on buy and sell volume limiting or
increasing some events such as panic sell or buy back after a dip.

| Sell volume | Buy volume | Buy    | Sell   | Fees distribution |           |           |         | Buy fees distribution |           |           | Sell fees distribution |           |           |
|-------------|------------|--------|--------|-------------------|-----------|-----------|---------|-----------------------|-----------|-----------|------------------------|-----------|-----------|
|             |            |        |        | Rewards           | Liquidity | Marketing | Total   | Rewards               | Liquidity | Marketing | Rewards                | Liquidity | Marketing |
| 100,00%     | 0,00%      | 0,00%  | 25,00% | 0,00%             | 60,00%    | 40,00%    | 100,00% | 0,00%                 | 0,00%     | 0,00%     | 0,00%                  | 15,00%    | 10,00%    |
| 95,00%      | 5,00%      | 0,98%  | 23,44% | 5,90%             | 54,65%    | 39,45%    | 100,00% | 0,06%                 | 0,53%     | 0,38%     | 1,38%                  | 12,81%    | 9,25%     |
| 90,00%      | 10,00%     | 1,90%  | 21,96% | 11,60%            | 49,60%    | 38,80%    | 100,00% | 0,22%                 | 0,94%     | 0,74%     | 2,55%                  | 10,89%    | 8,52%     |
| 85,00%      | 15,00%     | 2,78%  | 20,56% | 17,10%            | 44,85%    | 38,05%    | 100,00% | 0,47%                 | 1,24%     | 1,06%     | 3,52%                  | 9,22%     | 7,82%     |
| 80,00%      | 20,00%     | 3,60%  | 19,24% | 22,40%            | 40,40%    | 37,20%    | 100,00% | 0,81%                 | 1,45%     | 1,34%     | 4,31%                  | 7,77%     | 7,16%     |
| 75,00%      | 25,00%     | 4,38%  | 18,00% | 27,50%            | 36,25%    | 36,25%    | 100,00% | 1,20%                 | 1,59%     | 1,59%     | 4,95%                  | 6,53%     | 6,53%     |
| 70,00%      | 30,00%     | 5,10%  | 16,84% | 32,40%            | 32,40%    | 35,20%    | 100,00% | 1,65%                 | 1,65%     | 1,80%     | 5,46%                  | 5,46%     | 5,93%     |
| 65,00%      | 35,00%     | 5,78%  | 15,76% | 37,10%            | 28,85%    | 34,05%    | 100,00% | 2,14%                 | 1,67%     | 1,97%     | 5,85%                  | 4,55%     | 5,37%     |
| 60,00%      | 40,00%     | 6,40%  | 14,76% | 41,60%            | 25,60%    | 32,80%    | 100,00% | 2,66%                 | 1,64%     | 2,10%     | 6,14%                  | 3,78%     | 4,84%     |
| 55,00%      | 45,00%     | 6,98%  | 13,84% | 45,90%            | 22,65%    | 31,45%    | 100,00% | 3,20%                 | 1,58%     | 2,19%     | 6,35%                  | 3,13%     | 4,35%     |
| 50,00%      | 50,00%     | 7,50%  | 13,00% | 50,00%            | 20,00%    | 30,00%    | 100,00% | 3,75%                 | 1,50%     | 2,25%     | 6,50%                  | 2,60%     | 3,90%     |
| 45,00%      | 55,00%     | 7,98%  | 12,24% | 53,90%            | 17,65%    | 28,45%    | 100,00% | 4,30%                 | 1,41%     | 2,27%     | 6,60%                  | 2,16%     | 3,48%     |
| 40,00%      | 60,00%     | 8,40%  | 11,56% | 57,60%            | 15,60%    | 26,80%    | 100,00% | 4,84%                 | 1,31%     | 2,25%     | 6,66%                  | 1,80%     | 3,10%     |
| 35,00%      | 65,00%     | 8,78%  | 10,96% | 61,10%            | 13,85%    | 25,05%    | 100,00% | 5,36%                 | 1,22%     | 2,20%     | 6,70%                  | 1,52%     | 2,75%     |
| 30,00%      | 70,00%     | 9,10%  | 10,44% | 64,40%            | 12,40%    | 23,20%    | 100,00% | 5,86%                 | 1,13%     | 2,11%     | 6,72%                  | 1,29%     | 2,42%     |
| 25,00%      | 75,00%     | 9,38%  | 10,00% | 67,50%            | 11,25%    | 21,25%    | 100,00% | 6,33%                 | 1,05%     | 1,99%     | 6,75%                  | 1,13%     | 2,12%     |
| 20,00%      | 80,00%     | 9,60%  | 9,64%  | 70,40%            | 10,40%    | 19,20%    | 100,00% | 6,76%                 | 1,00%     | 1,84%     | 6,79%                  | 1,00%     | 1,85%     |
| 15,00%      | 85,00%     | 9,78%  | 9,36%  | 73,10%            | 9,85%     | 17,05%    | 100,00% | 7,15%                 | 0,96%     | 1,67%     | 6,84%                  | 0,92%     | 1,60%     |
| 10,00%      | 90,00%     | 9,90%  | 9,16%  | 75,60%            | 9,60%     | 14,80%    | 100,00% | 7,48%                 | 0,95%     | 1,47%     | 6,92%                  | 0,88%     | 1,36%     |
| 5,00%       | 95,00%     | 9,98%  | 9,04%  | 77,90%            | 9,65%     | 12,45%    | 100,00% | 7,77%                 | 0,96%     | 1,24%     | 7,04%                  | 0,87%     | 1,13%     |
| 0,00%       | 100,00%    | 10,00% | 9,00%  | 80,00%            | 10,00%    | 10,00%    | 100,00% | 8,00%                 | 1,00%     | 1,00%     | 7,20%                  | 0,90%     | 0,90%     |