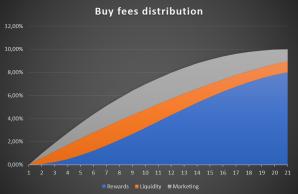

#### Taxes distribution:

The amount of token collected in the buy and sell fee is sent to a wallet. When someone makes a sale, if this wallet exceed a certain amount, then the wallet sell these tokens. The BNB collected due to these sale are distributed precisely (depending again on buy and sell volumes) between rewards, marketing and liquidity pool. The chosen model actually allow us to have:

-For 0% buy volume :0% rewards | 60% Liquidity pool | 40% marketing
-For 50% buy volume : 50% rewards | 20% Liquidity pool | 30% marketing
-For 100% buy volume : 80% rewards | 10% Liquidity pool | 10% marketing
Taxes are evolutive in real time depending on buy and sell volume limiting or
increasing some events such as panic sell or buy back after a dip.

| Sell volume | Buy volume | Buy    | Sell   | Fees distribution |           |           |         | Buy fees distribution |           |           | Sell fees distribution |           |           |
|-------------|------------|--------|--------|-------------------|-----------|-----------|---------|-----------------------|-----------|-----------|------------------------|-----------|-----------|
|             |            |        |        | Rewards           | Liquidity | Marketing | Total   | Rewards               | Liquidity | Marketing | Rewards                | Liquidity | Marketing |
| 100,00%     | 0,00%      | 0,00%  | 25,00% | 0,00%             | 60,00%    | 40,00%    | 100,00% | 0,00%                 | 0,00%     | 0,00%     | 0,00%                  | 15,00%    | 10,00%    |
| 95,00%      | 5,00%      | 0,98%  | 23,44% | 5,90%             | 54,65%    | 39,45%    | 100,00% | 0,06%                 | 0,53%     | 0,38%     | 1,38%                  | 12,81%    | 9,25%     |
| 90,00%      | 10,00%     | 1,90%  | 21,96% | 11,60%            | 49,60%    | 38,80%    | 100,00% | 0,22%                 | 0,94%     | 0,74%     | 2,55%                  | 10,89%    | 8,52%     |
| 85,00%      | 15,00%     | 2,78%  | 20,56% | 17,10%            | 44,85%    | 38,05%    | 100,00% | 0,47%                 | 1,24%     | 1,06%     | 3,52%                  | 9,22%     | 7,82%     |
| 80,00%      | 20,00%     | 3,60%  | 19,24% | 22,40%            | 40,40%    | 37,20%    | 100,00% | 0,81%                 | 1,45%     | 1,34%     | 4,31%                  | 7,77%     | 7,16%     |
| 75,00%      | 25,00%     | 4,38%  | 18,00% | 27,50%            | 36,25%    | 36,25%    | 100,00% | 1,20%                 | 1,59%     | 1,59%     | 4,95%                  | 6,53%     | 6,53%     |
| 70,00%      | 30,00%     | 5,10%  | 16,84% | 32,40%            | 32,40%    | 35,20%    | 100,00% | 1,65%                 | 1,65%     | 1,80%     | 5,46%                  | 5,46%     | 5,93%     |
| 65,00%      | 35,00%     | 5,78%  | 15,76% | 37,10%            | 28,85%    | 34,05%    | 100,00% | 2,14%                 | 1,67%     | 1,97%     | 5,85%                  | 4,55%     | 5,37%     |
| 60,00%      | 40,00%     | 6,40%  | 14,76% | 41,60%            | 25,60%    | 32,80%    | 100,00% | 2,66%                 | 1,64%     | 2,10%     | 6,14%                  | 3,78%     | 4,84%     |
| 55,00%      | 45,00%     | 6,98%  | 13,84% | 45,90%            | 22,65%    | 31,45%    | 100,00% | 3,20%                 | 1,58%     | 2,19%     | 6,35%                  | 3,13%     | 4,35%     |
| 50,00%      | 50,00%     | 7,50%  | 13,00% | 50,00%            | 20,00%    | 30,00%    | 100,00% | 3,75%                 | 1,50%     | 2,25%     | 6,50%                  | 2,60%     | 3,90%     |
| 45,00%      | 55,00%     | 7,98%  | 12,24% | 53,90%            | 17,65%    | 28,45%    | 100,00% | 4,30%                 | 1,41%     | 2,27%     | 6,60%                  | 2,16%     | 3,48%     |
| 40,00%      | 60,00%     | 8,40%  | 11,56% | 57,60%            | 15,60%    | 26,80%    | 100,00% | 4,84%                 | 1,31%     | 2,25%     | 6,66%                  | 1,80%     | 3,10%     |
| 35,00%      | 65,00%     | 8,78%  | 10,96% | 61,10%            | 13,85%    | 25,05%    | 100,00% | 5,36%                 | 1,22%     | 2,20%     | 6,70%                  | 1,52%     | 2,75%     |
| 30,00%      | 70,00%     | 9,10%  | 10,44% | 64,40%            | 12,40%    | 23,20%    | 100,00% | 5,86%                 | 1,13%     | 2,11%     | 6,72%                  | 1,29%     | 2,42%     |
| 25,00%      | 75,00%     | 9,38%  | 10,00% | 67,50%            | 11,25%    | 21,25%    | 100,00% | 6,33%                 | 1,05%     | 1,99%     | 6,75%                  | 1,13%     | 2,12%     |
| 20,00%      | 80,00%     | 9,60%  | 9,64%  | 70,40%            | 10,40%    | 19,20%    | 100,00% | 6,76%                 | 1,00%     | 1,84%     | 6,79%                  | 1,00%     | 1,85%     |
| 15,00%      | 85,00%     | 9,78%  | 9,36%  | 73,10%            | 9,85%     | 17,05%    | 100,00% | 7,15%                 | 0,96%     | 1,67%     | 6,84%                  | 0,92%     | 1,60%     |
| 10,00%      | 90,00%     | 9,90%  | 9,16%  | 75,60%            | 9,60%     | 14,80%    | 100,00% | 7,48%                 | 0,95%     | 1,47%     | 6,92%                  | 0,88%     | 1,36%     |
| 5,00%       | 95,00%     | 9,98%  | 9,04%  | 77,90%            | 9,65%     | 12,45%    | 100,00% | 7,77%                 | 0,96%     | 1,24%     | 7,04%                  | 0,87%     | 1,13%     |
| 0,00%       | 100,00%    | 10,00% | 9,00%  | 80,00%            | 10,00%    | 10,00%    | 100,00% | 8,00%                 | 1,00%     | 1,00%     | 7,20%                  | 0,90%     | 0,90%     |