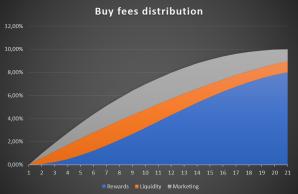

#### **Buy taxes:**

It changes depending on buy volume (or sell volume). A function added to our contract allows it to have a precise fee for a given buy volume (or sell volume).

The chosen model actually allow us to have:

-for 0% buy volume: 0% buy fee -for 50% buy volume: 7.5 % buy fee -for 100% buy volume: 10% buy fee

#### **Taxes distribution:**

The amount of token collected in the buy and sell fee is sent to a wallet. When someone makes a sale, if this wallet exceed a certain amount, then the wallet sell these tokens. The BNB collected due to these sale are distributed precisely (depending again on buy and sell volumes) between rewards, marketing and liquidity pool. The chosen model actually allow us to have:

-For 0% buy volume :0% rewards | 60% Liquidity pool | 40% marketing
-For 50% buy volume : 50% rewards | 20% Liquidity pool | 30% marketing
-For 100% buy volume : 80% rewards | 10% Liquidity pool | 10% marketing
Taxes are evolutive in real time depending on buy and sell volume limiting or
increasing some events such as panic sell or buy back after a dip.

| Sell volume | Buy volume | Buy    | Sell   | Fees distribution |           |           |         | Buy fees distribution |           |           | Sell fees distribution |           |           |
|-------------|------------|--------|--------|-------------------|-----------|-----------|---------|-----------------------|-----------|-----------|------------------------|-----------|-----------|
|             |            |        |        | Rewards           | Liquidity | Marketing | Total   | Rewards               | Liquidity | Marketing | Rewards                | Liquidity | Marketing |
| 100,00%     | 0,00%      | 0,00%  | 25,00% | 0,00%             | 60,00%    | 40,00%    | 100,00% | 0,00%                 | 0,00%     | 0,00%     | 0,00%                  | 15,00%    | 10,00%    |
| 95,00%      | 5,00%      | 0,98%  | 23,44% | 5,90%             | 54,65%    | 39,45%    | 100,00% | 0,06%                 | 0,53%     | 0,38%     | 1,38%                  | 12,81%    | 9,25%     |
| 90,00%      | 10,00%     | 1,90%  | 21,96% | 11,60%            | 49,60%    | 38,80%    | 100,00% | 0,22%                 | 0,94%     | 0,74%     | 2,55%                  | 10,89%    | 8,52%     |
| 85,00%      | 15,00%     | 2,78%  | 20,56% | 17,10%            | 44,85%    | 38,05%    | 100,00% | 0,47%                 | 1,24%     | 1,06%     | 3,52%                  | 9,22%     | 7,82%     |
| 80,00%      | 20,00%     | 3,60%  | 19,24% | 22,40%            | 40,40%    | 37,20%    | 100,00% | 0,81%                 | 1,45%     | 1,34%     | 4,31%                  | 7,77%     | 7,16%     |
| 75,00%      | 25,00%     | 4,38%  | 18,00% | 27,50%            | 36,25%    | 36,25%    | 100,00% | 1,20%                 | 1,59%     | 1,59%     | 4,95%                  | 6,53%     | 6,53%     |
| 70,00%      | 30,00%     | 5,10%  | 16,84% | 32,40%            | 32,40%    | 35,20%    | 100,00% | 1,65%                 | 1,65%     | 1,80%     | 5,46%                  | 5,46%     | 5,93%     |
| 65,00%      | 35,00%     | 5,78%  | 15,76% | 37,10%            | 28,85%    | 34,05%    | 100,00% | 2,14%                 | 1,67%     | 1,97%     | 5,85%                  | 4,55%     | 5,37%     |
| 60,00%      | 40,00%     | 6,40%  | 14,76% | 41,60%            | 25,60%    | 32,80%    | 100,00% | 2,66%                 | 1,64%     | 2,10%     | 6,14%                  | 3,78%     | 4,84%     |
| 55,00%      | 45,00%     | 6,98%  | 13,84% | 45,90%            | 22,65%    | 31,45%    | 100,00% | 3,20%                 | 1,58%     | 2,19%     | 6,35%                  | 3,13%     | 4,35%     |
| 50,00%      | 50,00%     | 7,50%  | 13,00% | 50,00%            | 20,00%    | 30,00%    | 100,00% | 3,75%                 | 1,50%     | 2,25%     | 6,50%                  | 2,60%     | 3,90%     |
| 45,00%      | 55,00%     | 7,98%  | 12,24% | 53,90%            | 17,65%    | 28,45%    | 100,00% | 4,30%                 | 1,41%     | 2,27%     | 6,60%                  | 2,16%     | 3,48%     |
| 40,00%      | 60,00%     | 8,40%  | 11,56% | 57,60%            | 15,60%    | 26,80%    | 100,00% | 4,84%                 | 1,31%     | 2,25%     | 6,66%                  | 1,80%     | 3,10%     |
| 35,00%      | 65,00%     | 8,78%  | 10,96% | 61,10%            | 13,85%    | 25,05%    | 100,00% | 5,36%                 | 1,22%     | 2,20%     | 6,70%                  | 1,52%     | 2,75%     |
| 30,00%      | 70,00%     | 9,10%  | 10,44% | 64,40%            | 12,40%    | 23,20%    | 100,00% | 5,86%                 | 1,13%     | 2,11%     | 6,72%                  | 1,29%     | 2,42%     |
| 25,00%      | 75,00%     | 9,38%  | 10,00% | 67,50%            | 11,25%    | 21,25%    | 100,00% | 6,33%                 | 1,05%     | 1,99%     | 6,75%                  | 1,13%     | 2,12%     |
| 20,00%      | 80,00%     | 9,60%  | 9,64%  | 70,40%            | 10,40%    | 19,20%    | 100,00% | 6,76%                 | 1,00%     | 1,84%     | 6,79%                  | 1,00%     | 1,85%     |
| 15,00%      | 85,00%     | 9,78%  | 9,36%  | 73,10%            | 9,85%     | 17,05%    | 100,00% | 7,15%                 | 0,96%     | 1,67%     | 6,84%                  | 0,92%     | 1,60%     |
| 10,00%      | 90,00%     | 9,90%  | 9,16%  | 75,60%            | 9,60%     | 14,80%    | 100,00% | 7,48%                 | 0,95%     | 1,47%     | 6,92%                  | 0,88%     | 1,36%     |
| 5,00%       | 95,00%     | 9,98%  | 9,04%  | 77,90%            | 9,65%     | 12,45%    | 100,00% | 7,77%                 | 0,96%     | 1,24%     | 7,04%                  | 0,87%     | 1,13%     |
| 0,00%       | 100,00%    | 10,00% | 9,00%  | 80,00%            | 10,00%    | 10,00%    | 100,00% | 8,00%                 | 1,00%     | 1,00%     | 7,20%                  | 0,90%     | 0,90%     |