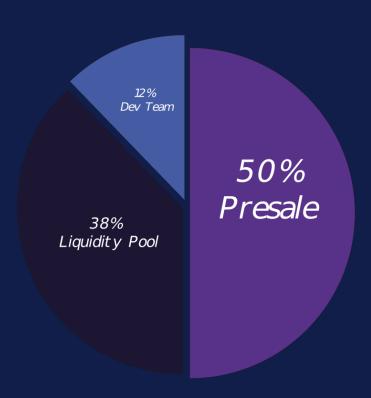

| 85,00%     | 9,78%  | 9,36%  | 73,10%            | 9,85%     | 17,05%    | 100,00% | 7,15%                 | 0,96%     | 1,67%     | 6,84%                  | 0,92%     | 1,60%     |
| 10,00%      | 90,00%     | 9,90%  | 9,16%  | 75,60%            | 9,60%     | 14,80%    | 100,00% | 7,48%                 | 0,95%     | 1,47%     | 6,92%                  | 0,88%     | 1,36%     |
| 5,00%       | 95,00%     | 9,98%  | 9,04%  | 77,90%            | 9,65%     | 12,45%    | 100,00% | 7,77%                 | 0,96%     | 1,24%     | 7,04%                  | 0,87%     | 1,13%     |
| 0,00%       | 100,00%    | 10,00% | 9,00%  | 80,00%            | 10,00%    | 10,00%    | 100,00% | 8,00%                 | 1,00%     | 1,00%     | 7,20%                  | 0,90%     | 0,90%     |







# Repartition





# CandleTrade DEFI Trading platform

The trading platform we are creating will be first for Binance Smart chain users and will allow you to use trading options like take profit, stop loss, limit order, sniping contracts and even more. You will also be able to stack your tokens on this platform.

You will be able to have these functionalities by 2 ways. First you will be able to stack a certain amount of token, the more you will be stacking the more trading options you will be able to use. But you will also be able to use these options without having any Candle token by paying a fee (<1%) on every transaction using our trading options, depending on which one you choose to use.

The platform will be connected to Pancakeswap and will have charts and tools for technical analysis for every