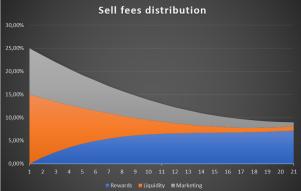

#### **Sell taxes:**

It changes depending on buy volume (or sell volume). A function added to our contract allows it to have a precise fee for a given buy volume (or sell volume).

The chosen model actually allow us to have:

-for 0% buy volume: 25% sell fee -for 50% buy volume: 13% sell fee -for 100% buy volume: 9% sell fee

#### **Taxes distribution:**

The amount of token collected in the buy and sell fee is sent to a wallet. When someone makes a sale, if this wallet exceed a certain amount, then the wallet sell these tokens. The BNB collected due to these sale are distributed precisely (depending again on buy and sell volumes) between rewards, marketing and liquidity pool. The chosen model actually allow us to have:

-For 0% buy volume :0% rewards | 60% Liquidity pool | 40% marketing
-For 50% buy volume : 50% rewards | 20% Liquidity pool | 30% marketing
-For 100% buy volume : 80% rewards | 10% Liquidity pool | 10% marketing
Taxes are evolutive in real time depending on buy and sell volume limiting or
increasing some events such as panic sell or buy back after a dip.

| Sell volume | Buy volume | Buy    | Sell   | Fees distribution |           |           |         | Buy fees distribution |           |           | Sell fees distribution |           |           |
|-------------|------------|--------|--------|-------------------|-----------|-----------|---------|-----------------------|-----------|-----------|------------------------|-----------|-----------|
|             |            |        |        | Rewards           | Liquidity | Marketing | Total   | Rewards               | Liquidity | Marketing | Rewards                | Liquidity | Marketing |
| 100,00%     | 0,00%      | 0,00%  | 25,00% | 0,00%             | 60,00%    | 40,00%    | 100,00% | 0,00%                 | 0,00%     | 0,00%     | 0,00%                  | 15,00%    | 10,00%    |
| 95,00%      | 5,00%      | 0,98%  | 23,44% | 5,90%             | 54,65%    | 39,45%    | 100,00% | 0,06%                 | 0,53%     | 0,38%     | 1,38%                  | 12,81%    | 9,25%     |
| 90,00%      | 10,00%     | 1,90%  | 21,96% | 11,60%            | 49,60%    | 38,80%    | 100,00% | 0,22%                 | 0,94%     | 0,74%     | 2,55%                  | 10,89%    | 8,52%     |
| 85,00%      | 15,00%     | 2,78%  | 20,56% | 17,10%            | 44,85%    | 38,05%    | 100,00% | 0,47%                 | 1,24%     | 1,06%     | 3,52%                  | 9,22%     | 7,82%     |
| 80,00%      | 20,00%     | 3,60%  | 19,24% | 22,40%            | 40,40%    | 37,20%    | 100,00% | 0,81%                 | 1,45%     | 1,34%     | 4,31%                  | 7,77%     | 7,16%     |
| 75,00%      | 25,00%     | 4,38%  | 18,00% | 27,50%            | 36,25%    | 36,25%    | 100,00% | 1,20%                 | 1,59%     | 1,59%     | 4,95%                  | 6,53%     | 6,53%     |
| 70,00%      | 30,00%     | 5,10%  | 16,84% | 32,40%            | 32,40%    | 35,20%    | 100,00% | 1,65%                 | 1,65%     | 1,80%     | 5,46%                  | 5,46%     | 5,93%     |
| 65,00%      | 35,00%     | 5,78%  | 15,76% | 37,10%            | 28,85%    | 34,05%    | 100,00% | 2,14%                 | 1,67%     | 1,97%     | 5,85%                  | 4,55%     | 5,37%     |
| 60,00%      | 40,00%     | 6,40%  | 14,76% | 41,60%            | 25,60%    | 32,80%    | 100,00% | 2,66%                 | 1,64%     | 2,10%     | 6,14%                  | 3,78%     | 4,84%     |
| 55,00%      | 45,00%     | 6,98%  | 13,84% | 45,90%            | 22,65%    | 31,45%    | 100,00% | 3,20%                 | 1,58%     | 2,19%     | 6,35%                  | 3,13%     | 4,35%     |
| 50,00%      | 50,00%     | 7,50%  | 13,00% | 50,00%            | 20,00%    | 30,00%    | 100,00% | 3,75%                 | 1,50%     | 2,25%     | 6,50%                  | 2,60%     | 3,90%     |
| 45,00%      | 55,00%     | 7,98%  | 12,24% | 53,90%            | 17,65%    | 28,45%    | 100,00% | 4,30%                 | 1,41%     | 2,27%     | 6,60%                  | 2,16%     | 3,48%     |
| 40,00%      | 60,00%     | 8,40%  | 11,56% | 57,60%            | 15,60%    | 26,80%    | 100,00% | 4,84%                 | 1,31%     | 2,25%     | 6,66%                  | 1,80%     | 3,10%     |
| 35,00%      | 65,00%     | 8,78%  | 10,96% | 61,10%            | 13,85%    | 25,05%    | 100,00% | 5,36%                 | 1,22%     | 2,20%     | 6,70%                  | 1,52%     | 2,75%     |
| 30,00%      | 70,00%     | 9,10%  | 10,44% | 64,40%            | 12,40%    | 23,20%    | 100,00% | 5,86%                 | 1,13%     | 2,11%     | 6,72%                  | 1,29%     | 2,42%     |
| 25,00%      | 75,00%     | 9,38%  | 10,00% | 67,50%            | 11,25%    | 21,25%    | 100,00% | 6,33%                 | 1,05%     | 1,99%     | 6,75%                  | 1,13%     | 2,12%     |
| 20,00%      | 80,00%     | 9,60%  | 9,64%  | 70,40%            | 10,40%    | 19,20%    | 100,00% | 6,76%                 | 1,00%     | 1,84%     | 6,79%                  | 1,00%     | 1,85%     |
| 15,00%      | 85,00%     | 9,78%  | 9,36%  | 73,10%            | 9,85%     | 17,05%    | 100,00% | 7,15%                 | 0,96%     | 1,67%     | 6,84%                  | 0,92%     | 1,60%     |
| 10,00%      | 90,00%     | 9,90%  | 9,16%  | 75,60%            | 9,60%     | 14,80%    | 100,00% | 7,48%                 | 0,95%     | 1,47%     | 6,92%                  | 0,88%     | 1,36%     |
| 5,00%       | 95,00%     | 9,98%  | 9,04%  | 77,90%            | 9,65%     | 12,45%    | 100,00% | 7,77%                 | 0,96%     | 1,24%     | 7,04%                  | 0,87%     | 1,13%     |
| 0,00%       | 100,00%    | 10,00% | 9,00%  | 80,00%            | 10,00%    | 10,00%    | 100,00% | 8,00%                 | 1,00%     | 1,00%     | 7,20%                  | 0,90%     | 0,90%     |