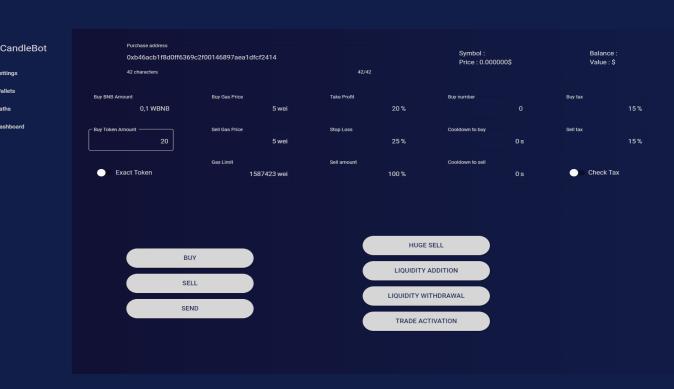

Our platform, CandleTrade, of which we already develop some trading options and which are presented to you bellow will allow you to have better results on your investments thanks to our trading options:

- Take profit will allow you to specify a ceiling price, above this price your tokens will be sold at all or only a part depending on your choice.
- Stop loss will conversely allow you to specify a floor price, under this price your tokens will be sold at all or only a part depending on your choice.
  - Limit ordre will allow you to specify a price below which you tokens will be buy.
- A bot will also be available on our platform and will allow you to do contract sniping in different situation (a function of contract scan will be made available to you in order to allow you to collect all the informations you need to use our bot):
- o In a token launch our bot will buy for you as soon as the liquidity will be add by the contract owner. The bot will also allow you to do it with multiple wallets at the same time
- o You will also have the possibilities to program the bot to sell before others when he'll detect a huge sell to come or a liquidity withdraw. It will allow you to avoid dumps and keep your portfolio safe.

You will also have a Dashboard on our platform which will allow you to follow the growth of your investments in DEFI. The list above isn't exhaustive, more trading options will be add and we will inform you when they'll be developed.

The screenshot presented above isn't permanent and is only the result of our developments. The design will be done after development to integrate it to the platform. The trading options will also be improve to make their use intuitive.