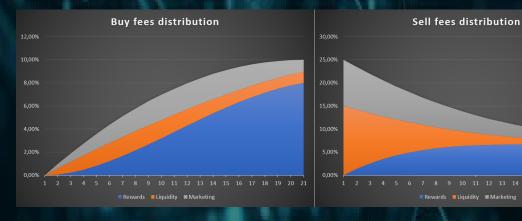

#### Taxes distribution:

The amount of token collected in the buy and sell fee is sent to a wallet. When someone makes a sale, if this wallet exceed a certain amount, then the wallet sell these tokens. The BNB collected due to these sale are distributed precisely (depending again on buy and sell volumes) between rewards, marketing and liquidity pool. The chosen model actually allow us to have:

for 0% buy volume :0% rewards | 60% Liquidity pool | 40% marketing

For 50% buy volume : 50% rewards | 20% Liquidity pool | 30% marketing

For 100% buy volume: 80% rewards | 10% Liquidity pool | 10% marketing

Taxes are evolutive in real time depending on buy and sell volume limiting or increasing some events such as panic sell or buy back after a dip.

| Sell volume | Buy volume | Buy    | Sell   | Fees distribution |           |           |         | Buy fees distribution |           |           | Sell fees distribution |           |           |
|-------------|------------|--------|--------|-------------------|-----------|-----------|---------|-----------------------|-----------|-----------|------------------------|-----------|-----------|
|             |            |        |        | Rewards           | Liquidity | Marketing | Total   | Rewards               | Liquidity | Marketing | Rewards                | Liquidity | Marketing |
| 100,00%     | 0,00%      | 0,00%  | 25,00% | 0,00%             | 60,00%    | 40,00%    | 100,00% | 0,00%                 | 0,00%     | 0,00%     | 0,00%                  | 15,00%    | 10,00%    |
| 95,00%      | 5,00%      | 0,98%  | 23,44% | 5,90%             | 54,65%    | 39,45%    | 100,00% | 0,06%                 | 0,53%     | 0,38%     | 1,38%                  | 12,81%    | 9,25%     |
| 90,00%      | 10,00%     | 1,90%  | 21,96% | 11,60%            | 49,60%    | 38,80%    | 100,00% | 0,22%                 | 0,94%     | 0,74%     | 2,55%                  | 10,89%    | 8,52%     |
| 85,00%      | 15,00%     | 2,78%  | 20,56% | 17,10%            | 44,85%    | 38,05%    | 100,00% | 0,47%                 | 1,24%     | 1,06%     | 3,52%                  | 9,22%     | 7,82%     |
| 80,00%      | 20,00%     | 3,60%  | 19,24% | 22,40%            | 40,40%    | 37,20%    | 100,00% | 0,81%                 | 1,45%     | 1,34%     | 4,31%                  | 7,77%     | 7,16%     |
| 75,00%      | 25,00%     | 4,38%  | 18,00% | 27,50%            | 36,25%    | 36,25%    | 100,00% | 1,20%                 | 1,59%     | 1,59%     | 4,95%                  | 6,53%     | 6,53%     |
| 70,00%      | 30,00%     | 5,10%  | 16,84% | 32,40%            | 32,40%    | 35,20%    | 100,00% | 1,65%                 | 1,65%     | 1,80%     | 5,46%                  | 5,46%     | 5,93%     |
| 65,00%      | 35,00%     | 5,78%  | 15,76% | 37,10%            | 28,85%    | 34,05%    | 100,00% | 2,14%                 | 1,67%     | 1,97%     | 5,85%                  | 4,55%     | 5,37%     |
| 60,00%      | 40,00%     | 6,40%  | 14,76% | 41,60%            | 25,60%    | 32,80%    | 100,00% | 2,66%                 | 1,64%     | 2,10%     | 6,14%                  | 3,78%     | 4,84%     |
| 55,00%      | 45,00%     | 6,98%  | 13,84% | 45,90%            | 22,65%    | 31,45%    | 100,00% | 3,20%                 | 1,58%     | 2,19%     | 6,35%                  | 3,13%     | 4,35%     |
| 50,00%      | 50,00%     | 7,50%  | 13,00% | 50,00%            | 20,00%    | 30,00%    | 100,00% | 3,75%                 | 1,50%     | 2,25%     | 6,50%                  | 2,60%     | 3,90%     |
| 45,00%      | 55,00%     | 7,98%  | 12,24% | 53,90%            | 17,65%    | 28,45%    | 100,00% | 4,30%                 | 1,41%     | 2,27%     | 6,60%                  | 2,16%     | 3,48%     |
| 40,00%      | 60,00%     | 8,40%  | 11,56% | 57,60%            | 15,60%    | 26,80%    | 100,00% | 4,84%                 | 1,31%     | 2,25%     | 6,66%                  | 1,80%     | 3,10%     |
| 35,00%      | 65,00%     | 8,78%  | 10,96% | 61,10%            | 13,85%    | 25,05%    | 100,00% | 5,36%                 | 1,22%     | 2,20%     | 6,70%                  | 1,52%     | 2,75%     |
| 30,00%      | 70,00%     | 9,10%  | 10,44% | 64,40%            | 12,40%    | 23,20%    | 100,00% | 5,86%                 | 1,13%     | 2,11%     | 6,72%                  | 1,29%     | 2,42%     |
| 25,00%      | 75,00%     | 9,38%  | 10,00% | 67,50%            | 11,25%    | 21,25%    | 100,00% | 6,33%                 | 1,05%     | 1,99%     | 6,75%                  | 1,13%     | 2,12%     |
| 20,00%      | 80,00%     | 9,60%  | 9,64%  | 70,40%            | 10,40%    | 19,20%    | 100,00% | 6,76%                 | 1,00%     | 1,84%     | 6,79%                  | 1,00%     | 1,85%     |
| 15,00%      | 85,00%     | 9,78%  | 9,36%  | 73,10%            | 9,85%     | 17,05%    | 100,00% | 7,15%                 | 0,96%     | 1,67%     | 6,84%                  | 0,92%     | 1,60%     |
| 10,00%      | 90,00%     | 9,90%  | 9,16%  | 75,60%            | 9,60%     | 14,80%    | 100,00% | 7,48%                 | 0,95%     | 1,47%     | 6,92%                  | 0,88%     | 1,36%     |
| 5,00%       | 95,00%     | 9,98%  | 9,04%  | 77,90%            | 9,65%     | 12,45%    | 100,00% | 7,77%                 | 0,96%     | 1,24%     | 7,04%                  | 0,87%     | 1,13%     |
| 0,00%       | 100,00%    | 10,00% | 9,00%  | 80,00%            | 10,00%    | 10,00%    | 100,00% | 8,00%                 | 1,00%     | 1,00%     | 7,20%                  | 0,90%     | 0,90%     |