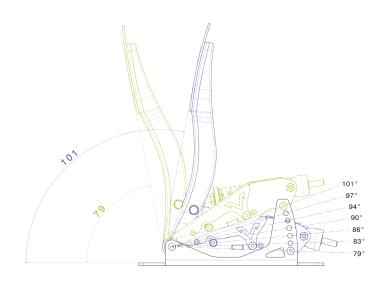

#### 1/ Angle setup

Adjust the angle of each pedal from 79° to 101° with various setups on the back of the pedal.