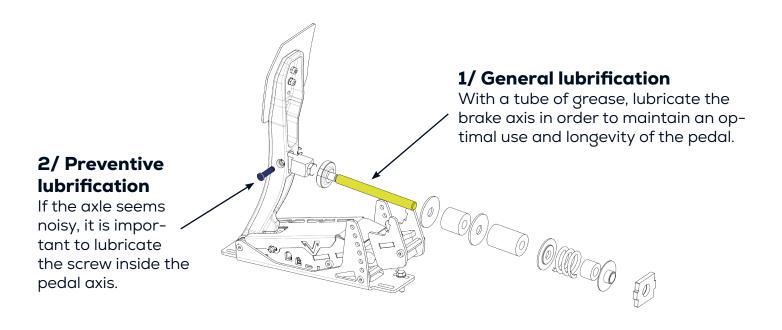

edal plate of each pedal in order to accomodate to your feet.





#### 3/ Position setup

Each pedal can be adjusted in forward or backward, left or right position.



#### 4/ Throttle setup

Adjust your throttle pressure with different springs options.

#### 5/ Brake setup

Adjust your throttle pressure with different rubbers options. Add a spring on your brake pedal to get the same feeling as in a real race car.









#### 6/ Clutch setup

Chose your clutch pressure with different springs options.

#### 7/ Pedal travel setup

Adjust the travel of the pedal with a combinaison of different positions.

From **57.9°** to **73.9°** for the clutch. From **35.5°** to **48.3°** for the brake. From **45.1°** to **67.5°** for the throttle.







THROTTLE PEDAL ADJUSTMENT

## //3 Maintenance



### //4 Software





Calibrate all three pedals with our calibration system, you can also calibrate each pedal independently with a right click on

#### Download our software pitstop.venym.com