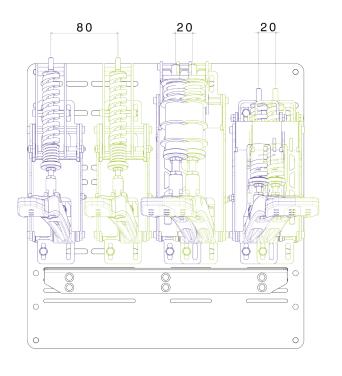

#### 3/ Position setup

Each pedal can be adjusted in forward or backward, left or right position.