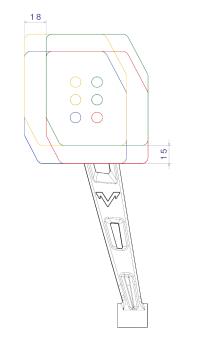

#### 2/ Pedal plate setup :

Adjust the pedal plate of each pedal in order to accomodate to your feet.