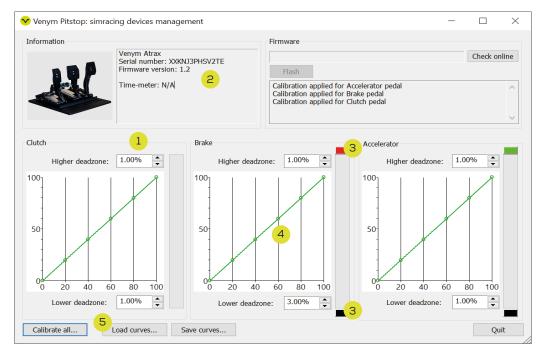

### //4 Software

Calibrate all three pedals with our calibration system, you can also calibrate each pedal independently with a right click on