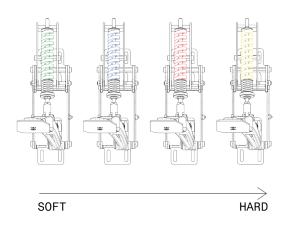

#### 5/ Brake setup

Adjust your throttle pressure with different rubbers options. Add a spring on your brake pedal to get the same feeling as in a real race car.