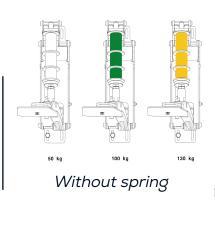

#### 5/ Brake setup

Adjust your throttle pressure with different rubbers options. Add a spring on your brake pedal to get the same feeling as in a real race car.