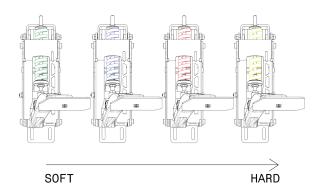

#### 4/ Throttle setup

Adjust your throttle pressure with different springs options.