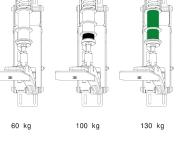

#### 6/ Clutch setup

Chose your clutch pressure with different springs options.