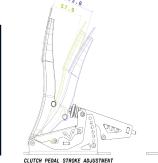

#### 7/ Pedal travel setup

Adjust the travel of the pedal with a combinaison of different positions.

From **57.9°** to **73.9°** for the clutch. From **35.5°** to **48.3°** for the brake. From **45.1°** to **67.5°** for the throttle.