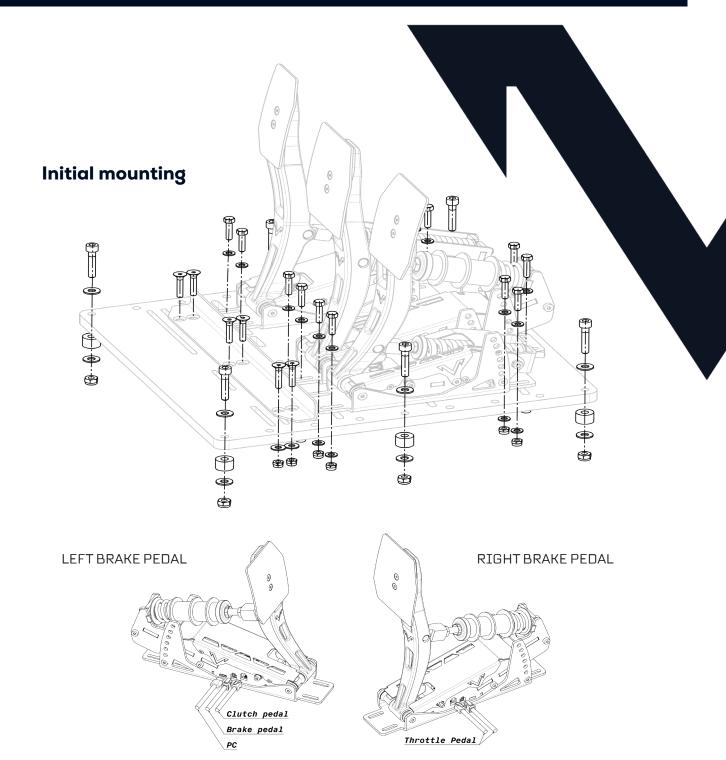

# // QUICKSTART



Venym Atrax and Black Widow are FIA Official Licensed Product ©



©FIA 2020. FIA logo, FIA word, Federation Internationale de l'Automobile words are protected by copyrights. All rights reserved.

#### DOWNLOAD OUR SOFTWARE ON PITSTOP.VENYM.COM

CE

# //l Setups



#### 1/ Angle setup

Adjust the angle of each pedal from 79° to 101° with various setups on the back of the pedal.

#### 2/ Pedal plate setup :

Adjust the pedal plate of each pedal in order to accomodate to your feet.





#### 3/ Position setup

Each pedal can be adjusted in forward or backward, left or right position.



#### 4/ Throttle setup

Adjust your throttle pressure with different springs options.

#### 5/ Brake setup

Adjust your throttle pressure with different rubbers options. Add a spring on your brake pedal to