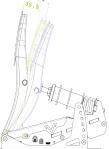

#### 7/ Pedal travel setup

Adjust the travel of the pedal with a combinaison of different positions.

From **57.9°** to **73.9°** for the clutch. From **35.5°** to **48.3°** for the brake. From **45.1°** to **67.5°** for the throttle.