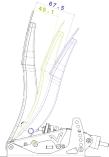

#### 7/ Pedal travel setup

Adjust the travel of the pedal with a combinaison of different positions.

From **57.9°** to **73.9°** for the clutch. From **35.5°** to **48.3°** for the brake. From **45.1°** to **67.5°** for the throttle.