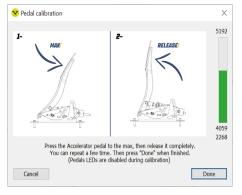

### //4 Software

Calibrate all three pedals with our calibration system, you can also calibrate each pedal independently with a right click on