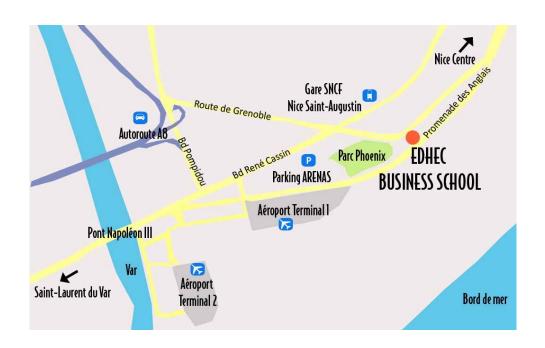

# **Getting to EDHEC campus**

#### ❖ By tram - bus

www.lignesdazur.com (the public transport company)

Bus: line 12 - Stop "La Vallière Promenade"

Tram: line 2 - Stop: "Parc Phoenix"

From the Airport Terminal 1 or 2: Take the tram towards Port Lympia and get off at Parc Phoenix.

## ❖ By train

www.ter-sncf.com (regional train)
Train station: Nice Saint Augustin
Walk on Boulevard René Cassin (towards the center direction)

# By car

Depending on where you come from, check your itinerary on:
maps.google.fr
www.viamichelin.fr

Note that it is quite difficult to park close to EDHEC