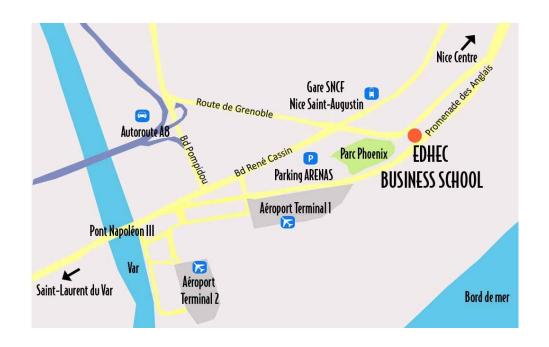

# **Getting to EDHEC campus**

### ❖ By tram - bus

www.lignesdazur.com (the public transport company)

Bus: line 12 – Stop "La Vallière Promenade"

Tram: line 2 - Stop: "Parc Phoenix"

From the Airport Terminal 1 or 2: Take the tram line 2 towards Port Lympia and get off at Parc Phoenix.

# ❖ By train

www.ter-sncf.com (regional train)
Train station: Nice Saint Augustin
Walk on Boulevard René Cassin (towards the center direction)

# By car

Depending on where you come from, check your itinerary on:
maps.google.fr
www.viamichelin.fr

Note that it is quite difficult to park close to EDHEC