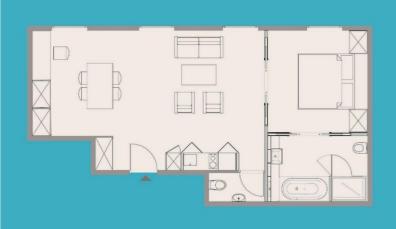

## Deluxe One-Bedroom Apartment 60 sqm

SWISS LUXURY APARTMENTS

DELUXE One-Bedroom Apartment 60 sqm 🚺 4

### DELUXE APARTMENT (1-4 persons)

Designed to accommodate up to 4 persons, this 60 square meters one-Bedroom apartment leads onto a spacious living room, dining room and kitchen combined to make a nice open space. It features beautiful high ceilings with mouldings and beautiful parquet flooring.

#### Virtual Tour - Deluxe Apartment

- 60 sqm living space
- Fully equipped kitchen
- Dining table for up to 6 persons
- Working desk
- Bedroom with king-sized bed
- En suite bathroom with bathtub and shower
- Living room with sofa-bed for up to two adults
- Separate toilet
- Three meters ceiling height