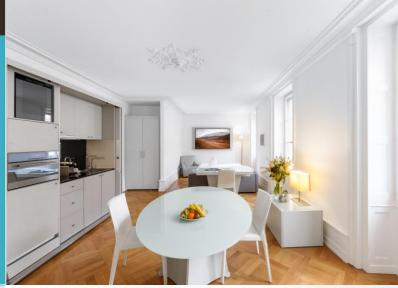

## Deluxe One-Bedroom Apartment 60 sqm

SWISS LUXURY APARTMENTS

DELUXE One-Bedroom Apartment 60 sqm 🚺 4

### DELUXE APARTMENT (1-4 persons)

Designed to accommodate up to 4 persons, this 60 square meters one-Bedroom apartment leads onto a spacious living room, dining room and kitchen combined to make a nice open space. It features beautiful high ceilings with mouldings and beautiful parquet flooring.

#### Virtual Tour - Deluxe Apartment

- 60 sqm living space
- Fully equipped kitchen
- Dining table for up to 6 persons
- Working desk
- Bedroom with king-sized bed
- En suite bathroom with bathtub and shower
- Living room with sofa-bed for up to two adults
- Separate toilet
- Three meters ceiling height