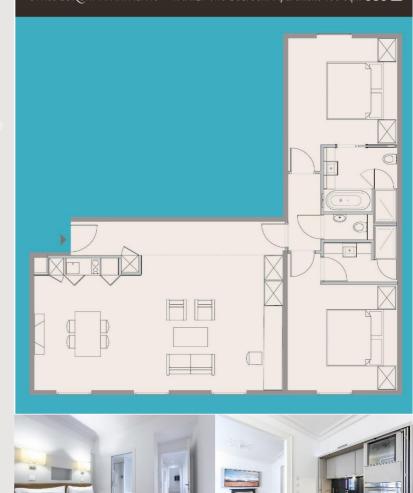

## **Two Bedroom Family Apartment** 100 sqm

## **TWO BEDROOM FAMILY APARTMENT** (2-6 persons)

This bright and prestigious 100 squares meters apartment comfortably sleeps up to six persons. You will certainly enjoy the apartment's cosy and elegant feel. The apartment features a living room, a large sofa bed and a separate dining area. There are two independent bedrooms, both featuring double beds and en-suite bathrooms.

#### Virtual Tour - Family Apartment 2-Bedroom

- 100 sqm living space
- Fully equipped kitchen
- Dining table for up to 6 persons
- Working desk
- Master Bedroom with king-sized bed and en suite bathroom with bathtub and shower
- · Second bedroom with king-sized bed and en suite bathroom with shower
- · Living room with sofa-bed for up to two adults
- Separate toilet
- Three meters ceiling height