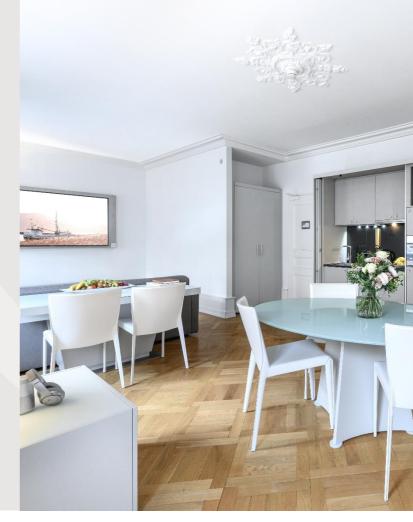

## **Two Bedroom Family Apartment** 100 sqm

## **TWO BEDROOM FAMILY APARTMENT** (2-6 persons)

This bright and prestigious 100 squares meters apartment comfortably sleeps up to six persons. You will certainly enjoy the apartment's cosy and elegant feel. The apartment features a living room, a large sofa bed and a separate dining area. There are two independent bedrooms, both featuring double beds and en-suite bathrooms.

#### Virtual Tour - Family Apartment 2-Bedroom

- 100 sqm living space
- Fully equipped kitchen
- Dining table for up to 6 persons
- Working desk
- Master Bedroom with king-sized bed and en suite bathroom with bathtub and shower
- · Second bedroom with king-sized bed and en suite bathroom with shower
- · Living room with sofa-bed for up to two adults
- Separate toilet
- Three meters ceiling height