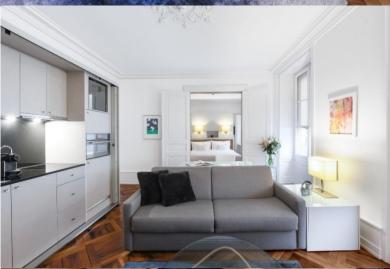

## Superior One-Bedroom Apartment 50 sqm

SWISS LUXURY APARTMENTS SUPERIOR One-Bedroom Apartment 50 sqm 👬 🕘

### SUPERIOR APARTMENT (1-4 persons)

This sublime and elegant 50 square meters offers 1 Bedroom and a separate living-room, apartment caters for up to 4 persons. It is designed for guests who want to experience the ultimate in refined luxury, personalized care and impeccable service. It is equipped with all the comforts you may require.

#### Virtual Tour - Superior Apartment

- 50 sqm living space
- Living room with sofa-bed for up to two adults
- Fully equipped kitchen
- Lage working desk
- Bedroom with king-sized bed
- En suite bathroom with bathtub & shower
- Separate toilet
- Three meters ceiling height