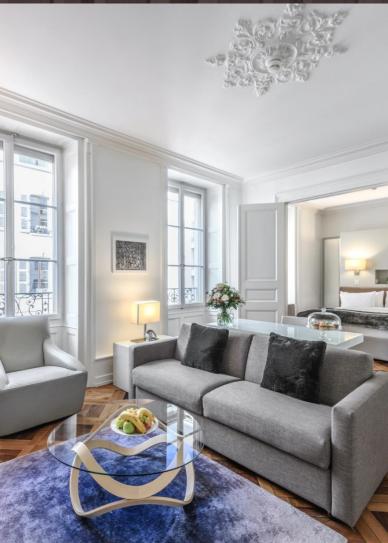

## Superior One-Bedroom Apartment 50 sqm

SWISS LUXURY APARTMENTS SUPERIOR One-Bedroom Apartment 50 sqm 👬 🕘

### SUPERIOR APARTMENT (1-4 persons)

This sublime and elegant 50 square meters offers 1 Bedroom and a separate living-room, apartment caters for up to 4 persons. It is designed for guests who want to experience the ultimate in refined luxury, personalized care and impeccable service. It is equipped with all the comforts you may require.

#### Virtual Tour - Superior Apartment

- 50 sqm living space
- Living room with sofa-bed for up to two adults
- Fully equipped kitchen
- Lage working desk
- Bedroom with king-sized bed
- En suite bathroom with bathtub & shower
- Separate toilet
- Three meters ceiling height