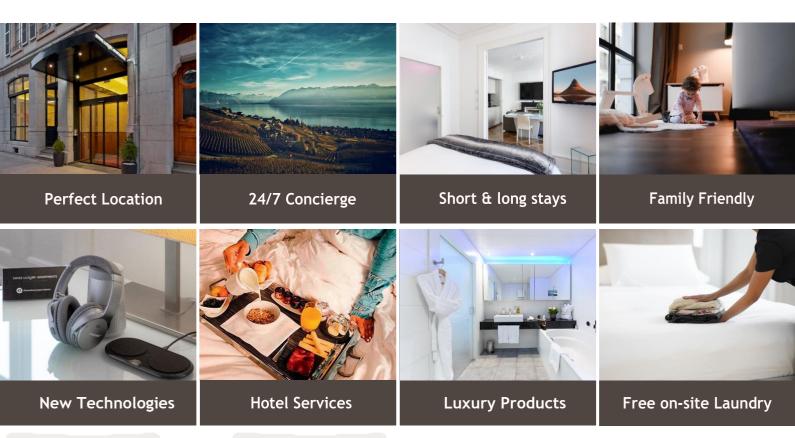

## **General Information**

### **Complimentary facilities**

- Reception & Concierge service 24/7
- Fully air-conditioned
- Apartments cleaned daily
- High-speed Internet access & High tech devices (Giant 4k TV, BOSE headphone & speaker)
- In-house laundry services free & unlimited done by the staff
- Dedicated Cell phone with Free Roaming, Local & International calls

- Free transportation card to use public transports in Geneva
- Minibar filled & refreshed with complimentary soft drinks
- Special Ladies' Welcome
- Free Well-being & Health Kit
- Baby kit PlayStation
- Lounge on the ground floor
- Business corner
- Storage facilities in the basement

#### All categories of our apartments feature

#### Bathroom

- Bathtub, shower and toilet
- TV screen in the mirror
- Variable LED lighting
- Separate toilet
- Hairdryer
- Hair Straightner

#### Fully equipped kitchen

- Nespresso coffee machine
- T Machine
- Refrigerator
- Wine cabinet
- Oven / Microwave
- Crockery, cutlery, pans

#### Multimedia

- High-speed LAN & WLAN connections
- iPod and iPad interconnectivity
- 80" interactive HD TV in the living room
- 40" interactive HD TV in the bedroom
- VOIP telephony
- Power connector 230V
- Access and room control system
- Safe

#### Additional services (available at an extra charge)

- In-bed Continental Breakfast
- Private Chef
- Massages & Body Treatments
- Babysitting Service
- Food from 150 local restaurants ordered with the app, delivered to the apartments