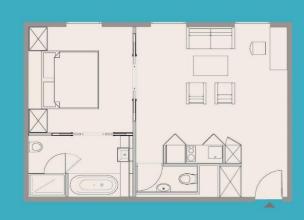

## Superior One-Bedroom Apartment 50 sqm

SWISS LUXURY APARTMENTS SUPERIOR One-Bedroom Apartment 50 sqm 👬 🕘

### SUPERIOR APARTMENT (1-4 persons)

This sublime and elegant 50 square meters offers 1 Bedroom and a separate living-room, apartment caters for up to 4 persons. It is designed for guests who want to experience the ultimate in refined luxury, personalized care and impeccable service. It is equipped with all the comforts you may require.

#### Virtual Tour - Superior Apartment

- 50 sqm living space
- Living room with sofa-bed for up to two adults
- Fully equipped kitchen
- Lage working desk
- Bedroom with king-sized bed
- En suite bathroom with bathtub & shower
- Separate toilet
- Three meters ceiling height