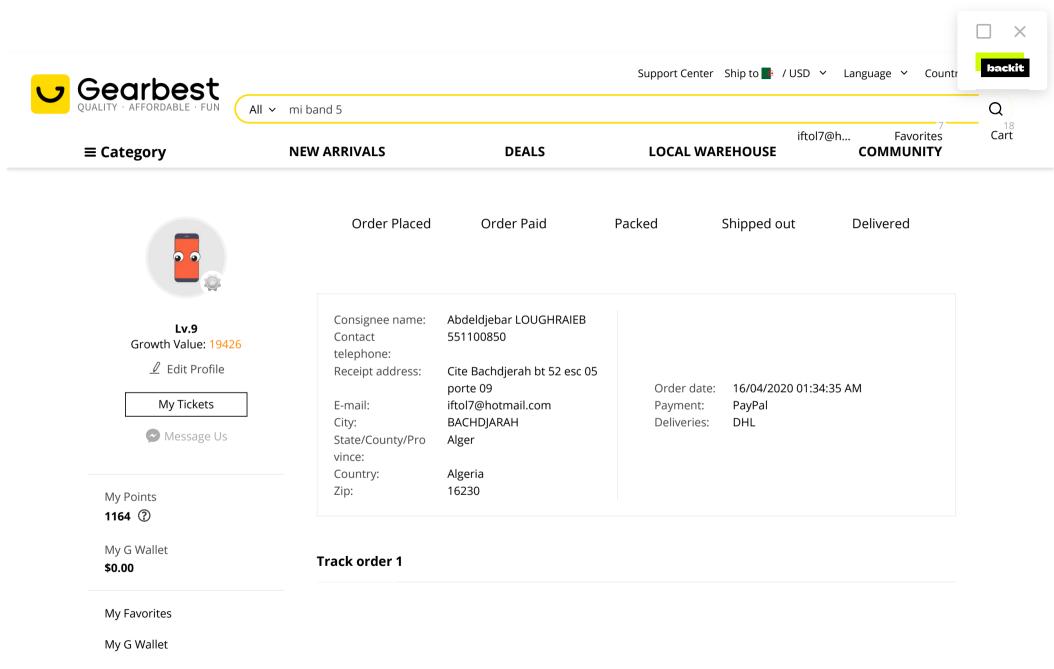

| Description  |                                                          | Unit Price                                               | Status              | Subtotal       | Operation               |
|--------------|----------------------------------------------------------|----------------------------------------------------------|---------------------|----------------|-------------------------|
| HK Warehouse | Order No.: 2004150095851                                 | 8347395 🕒                                                | 16/04/2020 01:34:35 | Shipping Metho | ds: DHL                 |
|              | Xiaomi Redmi 7A 5.45<br>inch 4G Smartphon<br>Color Black | <b>79,80€</b><br>RRP: <del>\$115.86</del><br>Flash Sales | Delivered           | 153,20€        | lssue Invoice<br>Review |

## https://user.gearbest.com/index#/order/detail?sn=20041500958518347395

|  |  | Item Sub-total | 159,60€ | backit |
|--|--|----------------|---------|--------|
|  |  | Shipping Cost  | 10,30€  |        |
|  |  | Coupon         | -16,70€ |        |
|  |  | Grand Total    | 153,20€ |        |