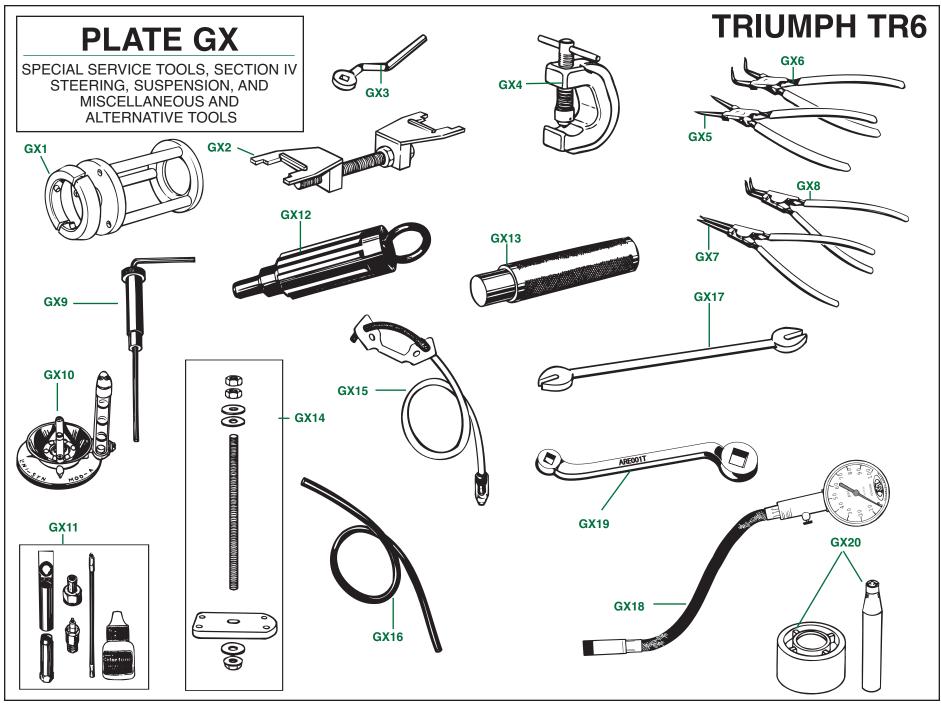

#### SPECIAL SERVICE TOOLS, SECTION IV-STEERING, SUSPENSION, AND MISCELLANEOUS AND ALTERNATIVE TOOLS

| Plate No. | Part No.   | Description                                                                                                                                                                                                                                                                                                                                                                                | No. Off |
|-----------|------------|--------------------------------------------------------------------------------------------------------------------------------------------------------------------------------------------------------------------------------------------------------------------------------------------------------------------------------------------------------------------------------------------|---------|
|           |            | <b>Note:</b> Special service tools for Triumph cars were manufactured and distributed by the Messrs. V.L. Churchill and Company, now located in Daventry, Northants. Although most of these tools are now unavailable, we are listing them here with illustrations for your information. We have produced special runs of a few of these tools, and we will produce more if demand exists. |         |
|           |            | CHURCHILL SUSPENSION AND STEERING SERVICE TO                                                                                                                                                                                                                                                                                                                                               | OOLS    |
| GX1       | CLS4221A-5 | Adaptor Set, front spring compressor (Used with CL47, Multi-Purpose Hand Press.)                                                                                                                                                                                                                                                                                                           | 1       |
| GX2       | CLS341     | Compressor, for fitting steering rack mountings<br>MISCELLANEOUS CHURCHILL SERVICE TOOLS                                                                                                                                                                                                                                                                                                   | 1       |
| GX3       | CLS306     | Wrench, brake adjusting                                                                                                                                                                                                                                                                                                                                                                    | 1       |
| GX4       | CLMS51     | Clamp, trim fastener                                                                                                                                                                                                                                                                                                                                                                       | 1       |

| Plate No.    | Part No.            | Description                                                                                    | No. Off |
|--------------|---------------------|------------------------------------------------------------------------------------------------|---------|
|              |                     | ADDITIONAL AND ALTERNATIVE SERVICE TOOLS                                                       |         |
|              |                     | SNAP RING PLIERS (Genuine drop forged pliers to last                                           | 1       |
|              |                     | a long time.)                                                                                  |         |
| GX5          | GAT445              | Pliers, snap ring, for external lock rings, straight jaws                                      | 1       |
| GX6          | GAT446              | Pliers, snap ring, for external lock rings, offset jaws                                        | 1       |
| GX7          | GAT447              | Pliers, snap ring, for internal lock rings, straight jaws                                      | 1       |
| GX8          | GAT448              | Pliers, snap ring, for internal lock rings, offset jaws                                        | 1       |
|              |                     | CARBURETOR TUNING AIDS                                                                         |         |
| GX9          | CAT1                | Tool, jet adjusting                                                                            | 1       |
| GX10         | CAT2                | Meter, air flow, Unisyn, for synchronizing multiple                                            | 1       |
|              |                     | carburettors                                                                                   |         |
| GX11         | GUCT500             | Colortune Kit (Allows mixture setting by watching                                              | 1       |
|              |                     | colour of combustion inside engine.)                                                           |         |
|              |                     | CLUTCH ALIGNMENT TOOLS                                                                         |         |
| GX12         | KB33-19             | Tool, clutch alignment                                                                         | 1       |
|              |                     | GEARBOX TOOLS                                                                                  |         |
| GX13         | RFT118              | Driver, for installing closed-cage countershaft                                                | 1       |
|              |                     | needle bearings                                                                                |         |
|              |                     | FRONT SUSPENSION                                                                               |         |
| GX14         | RFT103              | Compressor, front road springs (Our own design;                                                | 1       |
|              |                     | simple, easy, and safe to use; essential for front                                             |         |
|              |                     | suspension disassembly.)                                                                       |         |
| 0115         | OITOO               | BRAKES, WHEELS AND TIRES                                                                       |         |
| GX15<br>GX16 | GIT20<br>GI64947041 | Vizibleed, Girling one-man hydraulic bleeding kit                                              | 1       |
| GATO         | GI04947041          | <b>Tube</b> , rubber, brake bleeding; this is the correct                                      | - 1 -   |
|              |                     | Girling-brand tube for the job if you still use a<br>glass jar and a rubber tube to bleed your |         |
|              |                     | hydraulic system                                                                               |         |
| GX17         | RFT113              | Wrench, spoke, for tuning wire wheel spokes                                                    | 1       |
| GX18         | RFT127              | Gauge, tire pressure, Flaig brand; formerly Drager;                                            | 1       |
| UNIO         | 111 1127            | the best gauge we know of                                                                      |         |
| GX19         | RFT131              | WRENCH, combination, brake adjuster and oil drain plug                                         | 1       |
| CALIF        |                     | INTERIOR AND TRIM                                                                              | 1       |
| GX20         | RFT108              | <b>Tool</b> , snap installation; for installing snap buttons                                   | 1       |
|              |                     | and snap sockets to convertible tops and                                                       |         |
|              |                     | tonneau covers                                                                                 |         |