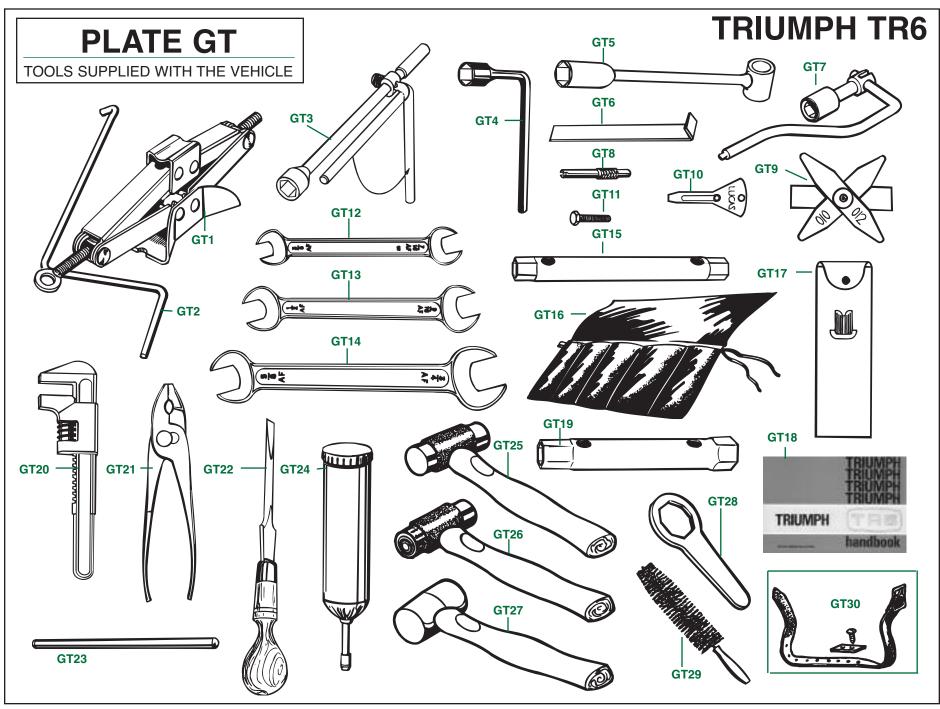

### TOOLS SUPPLIED WITH THE VEHICLE

| Plate No. | Part No.  | Description                                               | No. Off |
|-----------|-----------|-----------------------------------------------------------|---------|
|           |           | Please Note: In actual fact, the contents of tool kits    |         |
|           |           | supplied with the vehicle varied from year to year.       |         |
|           |           | Using listings from the sections below, however, you can  |         |
|           |           | create an authentic tool kit of greater or lesser         |         |
|           |           | complexity for any TR6.                                   |         |
|           |           | TOOLS LISTED IN FACTORY SPARE PARTS CATALOGU              | ES      |
| GT1       | 212677    | Jack Assembly, scissors type                              | 1       |
| GT2       | UKC4389   | Handle, jack                                              | 1       |
| GT3       | 59428     | Spanner, wheel nut, earlier models                        | 1       |
| GT4       | 138514    | Spanner, wheel nut, later models                          | 1       |
| GT5       | 132368    | Spanner, spark plugs                                      | 1       |
| GT6       | 118971    | Tool, headlamp rim removal                                | 1       |
| GT7       | 152166    | Combination Tool; also for wheel trim removal             | 1       |
| GT8       | 52203     | Tool, tire valve core removal                             | 1       |
| GT9       | 125505    | Feeler Gauge                                              | 1       |
| GT10      | 500905    | Distributor Tool and Screwdriver, Lucas; also great for   | 1       |
|           |           | your key fob                                              |         |
| GT11      | UH508     | Screw, set, no. 10 N.F., for removing front hub grease ca | ps 1    |
| GT12      | 109316    | Spanner, open-ended, 3/8-inch x 7/16-inch                 | 1       |
| GT13      | 109318    | Spanner, open-ended, 1/2-inch x 9/16-inch                 | 1       |
| GT14      | 109317    | Spanner, open-ended, 5/8-inch x 3/4-inch                  | 1       |
| GT15      | 109319    | Spanner, tube, .50-inch x .56-inch                        | 1       |
| GT16      | 24731     | Tool Roll; may have been used for earlier models          | 1       |
| GT17      | 146366    | Tool Pouch; used for later models                         | 1       |
|           |           | OWNER'S HANDBOOKS                                         |         |
| GT18      | 545074    | Owner's Handbook, blue, U.S.A. models, up to              | 1       |
|           |           | comm. no. CF1                                             |         |
|           | 545111/73 | Owner's Handbook, purple, U.S.A. models, 1973             | 1       |
|           |           | model year                                                |         |
|           | 545111/74 | Owner's Handbook, purple, U.S.A. models, 1974             | 1       |
|           |           | model year                                                |         |
|           | 545111/75 | Owner's Handbook, purple, U.S.A. models, 1975             | 1       |
|           |           | model year                                                |         |
|           | 545111/76 | Owner's Handbook, purple, U.S.A. models, 1976             | 1       |
|           |           | model year                                                |         |
|           | 545078    | Owner's Handbook, P.I. models                             | 1       |

| Plate No. | Part No. | Description                                                                  | No. Of |
|-----------|----------|------------------------------------------------------------------------------|--------|
|           |          | ADDITIONAL AND ALTERNATIVE TOOLS                                             |        |
| GT19      | 109320   | Spanner, tube, spark plugs                                                   | 1      |
| GT20      | 113228   | Spanner, adjustable                                                          | 1      |
| GT21      | 109322   | Grips, slip joint; pliers                                                    | 1      |
| GT22      | 108674   | Screwdriver; wooden handle                                                   | 1      |
| GT23      | 132742   | Tommy Bar                                                                    | 1      |
| GT24      | 119218   | Grease Gun                                                                   | 1      |
|           |          | TOOLS FOR WIRE WHEELS                                                        |        |
| GT25      | 108450   | Hammer, knock-off, copper/copper faces                                       | 1      |
| GT26      | C27290   | Hammer, knock-off, copper/hide faces                                         | 1      |
| GT27      | RFT107   | Hammer, knock-off, lead head (Very easy on your<br>chromed nuts.)            | 1      |
| GT28      | AHH5839  | Spanner (Wrench), for use in knocking-off octagonal type wheel nuts          | 1      |
| GT29      | WWSB183  | Cleaning Brush, for wire wheels                                              | 1      |
| GT30      | RFK645   | Tool Stowage Belt Kit, with attaching hardware, fitted<br>to spare wheel pin | 1      |