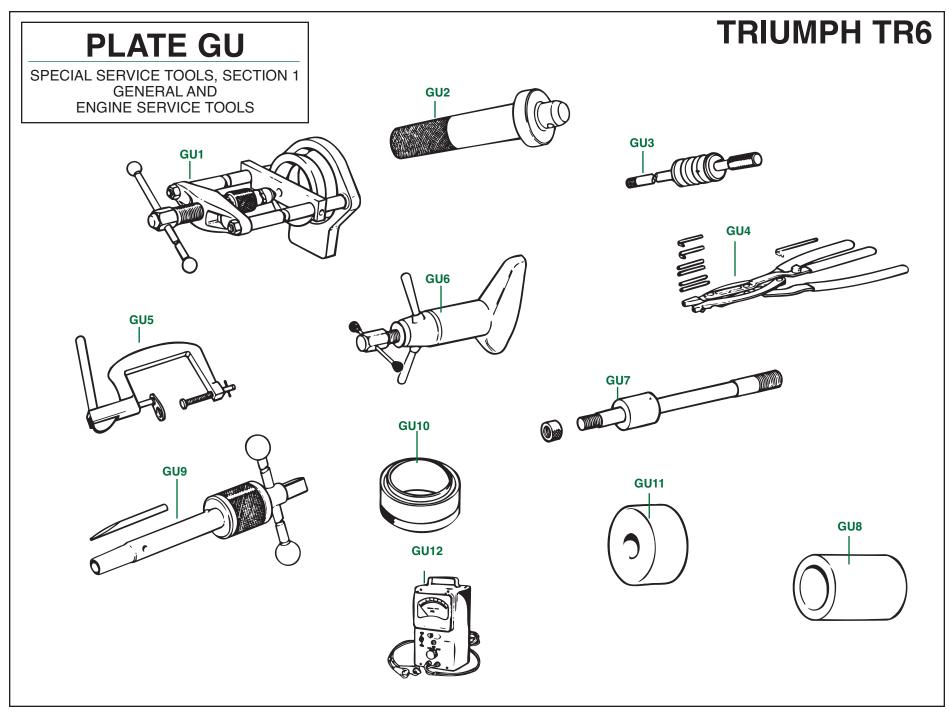

### SPECIAL SERVICE TOOLS, SECTION 1-GENERAL AND ENGINE SERVICE TOOLS

| Plate No                 | Part No.                           | Description                                                                                                                                                                                                                                                                                                                                                                                                                                                                                                                                                                                                                 | No. Off     | Plate No. Part No. | Description | No. Of |
|--------------------------|------------------------------------|-----------------------------------------------------------------------------------------------------------------------------------------------------------------------------------------------------------------------------------------------------------------------------------------------------------------------------------------------------------------------------------------------------------------------------------------------------------------------------------------------------------------------------------------------------------------------------------------------------------------------------|-------------|--------------------|-------------|--------|
| GU1<br>GU2<br>GU3<br>GU4 | CL47<br>CL550<br>CL4235A<br>CL7066 | <ul> <li>Note: Special service tools for Triumph cars were<br/>manufactured and distributed by the Messrs. V.L.<br/>Churchill and Company now located in Daventry,<br/>Northants. Although most of these tools are now<br/>unavailable, we are listing them here with illustrations<br/>for your information. We have also produced special<br/>runs of a few of these tools, and we will produce more<br/>if demand exists.</li> <li>CHURCHILL TOOLS OF GENERAL APPLICATION<br/>Multi-Purpose Hand Press, basic tool<br/>Handle, driver, basic tool</li> <li>Hammer, slide, basic tool</li> <li>Pliers, circlip</li> </ul> | 1<br>1<br>1 |                    |             |        |
|                          |                                    | CHURCHILL ENGINE SERVICE TOOLS                                                                                                                                                                                                                                                                                                                                                                                                                                                                                                                                                                                              |             |                    |             |        |
| GU5                      | CL18G106                           | Compressor, valve spring                                                                                                                                                                                                                                                                                                                                                                                                                                                                                                                                                                                                    | 1           |                    |             |        |
| GU6                      | CL60A                              | Remover/Replacer, valve guide                                                                                                                                                                                                                                                                                                                                                                                                                                                                                                                                                                                               | 1           |                    |             |        |
| GU7<br>GU8               | CLS60A-2A<br>CLS60A-7              | Adaptor Set, valve guide remover/replacer                                                                                                                                                                                                                                                                                                                                                                                                                                                                                                                                                                                   | 1           |                    |             |        |
| 308<br>309               | CL360A-7<br>CL316X                 | Adaptor, valve guide replacer<br>Handle, valve seat cutter                                                                                                                                                                                                                                                                                                                                                                                                                                                                                                                                                                  | 1           |                    |             |        |
| iU10                     | CL335                              | Jig, aligning, connecting rod                                                                                                                                                                                                                                                                                                                                                                                                                                                                                                                                                                                               | 1           |                    |             |        |
| U11                      | CL336-4                            | Arbor Adaptor, connecting rod                                                                                                                                                                                                                                                                                                                                                                                                                                                                                                                                                                                               | 1           |                    |             |        |
| GU12                     | CL642                              | Tachometer, electronic                                                                                                                                                                                                                                                                                                                                                                                                                                                                                                                                                                                                      | 1           |                    |             |        |