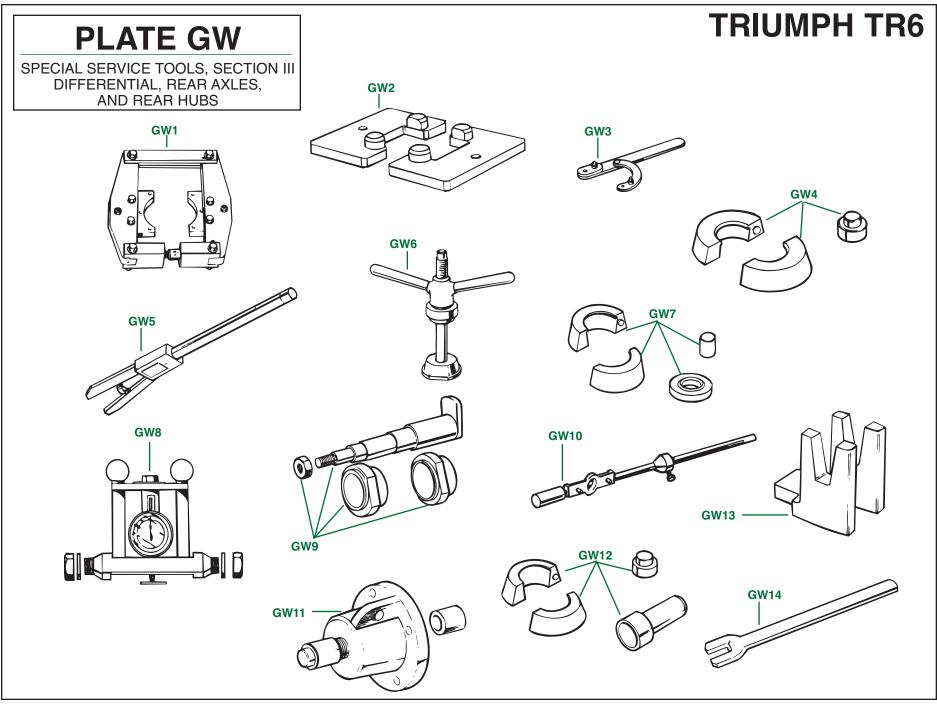

# SPECIAL SERVICE TOOLS, SECTION III-DIFFERENTIAL, REAR AXLES, AND REAR HUBS

| Plate No. | Part No.    | Description                                              | No. Off             | Plate No. | Part No. | Description | No. Off |
|-----------|-------------|----------------------------------------------------------|---------------------|-----------|----------|-------------|---------|
|           |             | Note: Special service tools for Triumph cars were        |                     |           |          |             |         |
|           |             | manufactured and distributed by Messrs. V.L. Churchill   |                     |           |          |             |         |
|           |             | and Company, now located in Daventry, Northants.         |                     |           |          |             |         |
|           |             | Although most of these tools are now unavailable, we     |                     |           |          |             |         |
|           |             | are listing them here with illustrations for your        |                     |           |          |             |         |
|           |             | information. We have also produced special runs of a     |                     |           |          |             |         |
|           |             | few of these tools, and we will produce more if          |                     |           |          |             |         |
|           |             | demand exists.                                           |                     |           |          |             |         |
|           |             | CHURCHILL DIFFERENTIAL SERVICE TOOLS                     |                     |           |          |             |         |
| GW1       | CLS101      | Spreader, differential case                              | 1                   |           |          |             |         |
| GW2       | CLS101-1    | Adaptor, differential case spreader                      | 1                   |           |          |             |         |
| GW3       | CLRG421     | Wrench, for holding pinion flange                        | 1                   |           |          |             |         |
|           | CLS316      | Wrench, for holding pinion flange (Alternative to CLRG42 | 21.) <mark>1</mark> |           |          |             |         |
| GW4       | CLS4221A-10 | Adaptor Set, differential carrier side bearing remover   | 1                   |           |          |             |         |
|           |             | (Used with CL47, Multi-Purpose Hand Press.)              |                     |           |          |             |         |
| GW5       | CLS123A     | Remover, pinion bearing races                            | 1                   |           |          |             |         |
| GW6       | CLM70       | Replacer, pinion bearing races                           | 1                   |           |          |             |         |
| GW7       | CLS4221A-11 | Adaptor Set, remover/replacer, pinion head bearing       | 1                   |           |          |             |         |
|           |             | cone (Used with CL47, Multi-Purpose Hand Press.)         |                     |           |          |             |         |
| GW8       | CLM84B      | Gauge, pinion setting (Used with CLM84B-1, Dummy         | 1                   |           |          |             |         |
|           |             | Pinion and Bearing Set.)                                 |                     |           |          |             |         |
| GW9       | CLM84B-1    | Dummy Pinion and Bearing Set (Used with CLM84B.)         | 1                   |           |          |             |         |
| GW10      | CLS98A      | Gauge, setting, pinion pre-load                          | 1                   |           |          |             |         |
|           |             | CHURCHILL SERVICE TOOLS FOR REAR AXLES AND               |                     |           |          |             |         |
|           |             | REAR HUBS                                                |                     |           |          |             |         |
| GW11      | CLMS65      | <b>REMOVER</b> , rear hub, hydraulic                     | 1                   |           |          |             |         |
|           | CLTS1200-24 | Repair Kit, hydraulic seals                              | 1                   |           |          |             |         |
| GW12      | CLS4221A-16 | Adaptor Set, remover/replacer, outer hub bearing         | 1                   |           |          |             |         |
|           |             | from/to outer axle flange (Used with CL47,               |                     |           |          |             |         |
|           | 01.0010     | Multi-Purpose Hand Press.)                               |                     |           |          |             |         |
| GW13      | CLS318      | Jig, rear hub assembly                                   | 1                   |           |          |             |         |
| GW14      | CLS317      | Wrench, adjusting, rear hub bearings                     | 1                   |           |          |             |         |