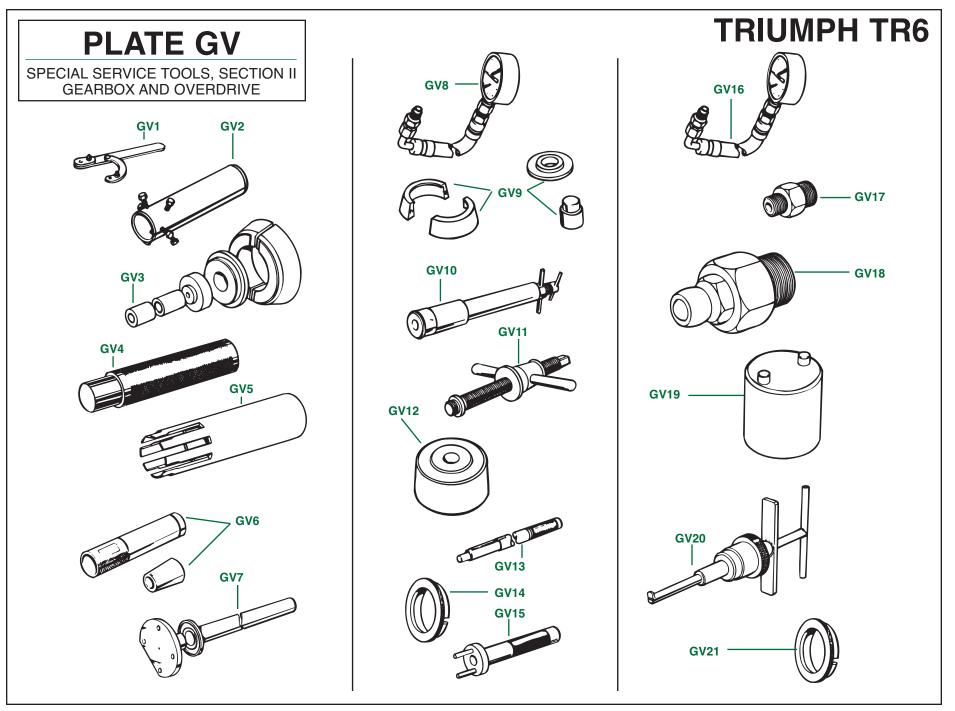

# SPECIAL SERVICE TOOLS, SECTION II-GEARBOX AND OVERDRIVE

| Plate No. | Part No.     | Description                                                                                                                           | No. Off | Plate No. Part No. | Description | No. Of |
|-----------|--------------|---------------------------------------------------------------------------------------------------------------------------------------|---------|--------------------|-------------|--------|
|           |              | Note: Special Service tools for Triumph cars were                                                                                     |         |                    |             |        |
|           |              | manufactured and distributed by the Messrs. V.L.                                                                                      |         |                    |             |        |
|           |              | Churchill and Company now located in Daventry,                                                                                        |         |                    |             |        |
|           |              | Northants. Although most of these tools are now                                                                                       |         |                    |             |        |
|           |              | unavailable, we are listing them here with illustrations                                                                              |         |                    |             |        |
|           |              | for your information. We have also produced special                                                                                   |         |                    |             |        |
|           |              | runs of a few of these tools, and we will produce more                                                                                |         |                    |             |        |
|           |              | if demand exists.                                                                                                                     |         |                    |             |        |
|           |              | CHURCHILL GEARBOX SERVICE TOOLS                                                                                                       |         |                    |             |        |
| GV1       | CLRG421      | Wrench, for holding rear drive flange                                                                                                 | 1       |                    |             |        |
|           | CLS316       | Wrench, for holding rear drive flange (Alternative to CLRG421.)                                                                       | 1       |                    |             |        |
| GV2       | CLS4235A-2   | Adaptor, input shaft remover (Used with CL4235A, Slide Hammer.)                                                                       | 1       |                    |             |        |
| GV3       | CLS4221A-15A | Adaptor Set, input shaft bearing remover/replacer,<br>mainshaft center bearing remover (Used with CL47,<br>Multi-Purpose Hand Press.) | 1       |                    |             |        |
| GV4       | RFT118       | Driver, for installation of closed-cage countershaft                                                                                  | 1       |                    |             |        |
| CIV-      | 111110       | needle bearings                                                                                                                       |         |                    |             |        |
| GV5       | CLS69B       | Remover, mainshaft circlip                                                                                                            | 1       |                    |             |        |
| GV6       | CLS167A      | Replacer, mainshaft circlip                                                                                                           | 1       |                    |             |        |
| GV7       | CLS314       | Bearing Driver/Abutment Plate Set, replacing main                                                                                     | 1       |                    |             |        |
|           |              | shaft rear bearing<br>CHURCHILL A-TYPE OVERDRIVE SERVICE TOOLS                                                                        |         |                    |             |        |
| GV8       | CLL188A      | PRESSURE TEST EQUIPMENT, including gauge, hose,                                                                                       | 1       |                    |             |        |
| avo       |              | and adaptor                                                                                                                           | 1       |                    |             |        |
|           | CLL188-4     | Hose, pressure test                                                                                                                   | 1       |                    |             |        |
| GV9       | CLL187       | Adaptor Set, tailshaft bearing remover/replacer (Used with CL47, Multi-Purpose Hand Press.)                                           | 1       |                    |             |        |
| GV10      | CLL182       | Remover, accumulator piston housing                                                                                                   | 1       |                    |             |        |
| GV11      | CLL183A      | Remover, pump barrel                                                                                                                  | 1       |                    |             |        |
| GV12      | CLL183-1     | Adaptor (Used with CLL183A, Pump Barrel Remover.)                                                                                     | 1       |                    |             |        |
| GV13      | CLL185A      | Dummy Drive Shaft                                                                                                                     | 1       |                    |             |        |
| GV14      | CLL178       | Jig, freewheel assembly                                                                                                               | 1       |                    |             |        |
| GV15      | CLL184       | Replacer, oil pump body                                                                                                               | 1       |                    |             |        |
|           |              | CHURCHILL J-TYPE OVERDRIVE SERVICE TOOLS                                                                                              |         |                    |             |        |
| GV16      | CLL188A      | PRESSURE TEST EQUIPMENT, including gauge, hose,<br>and adaptor                                                                        | 1       |                    |             |        |
|           | CLL188-4     | Hose, pressure test                                                                                                                   | 1       |                    |             |        |
| GV17      | CLL188A-2    | Adaptor, pressure take-off                                                                                                            | 1       |                    |             |        |
| GV18      | CLL402       | Adaptor, pressure, spline release                                                                                                     | 1       |                    |             |        |
| GV19      | CLL354A      | Adaptor, spanner, oil pump plug                                                                                                       | 1       |                    |             |        |
| GV20      | CLL401A      | Remover/Replacer Tool, relieve valve body and                                                                                         | 1       |                    |             |        |
| GV20      | OLLIVIA      | dashpot sleeve                                                                                                                        |         |                    |             |        |
| GV21      | CLL178A      | Jig, freewheel assembly                                                                                                               | 1       | 1                  |             |        |