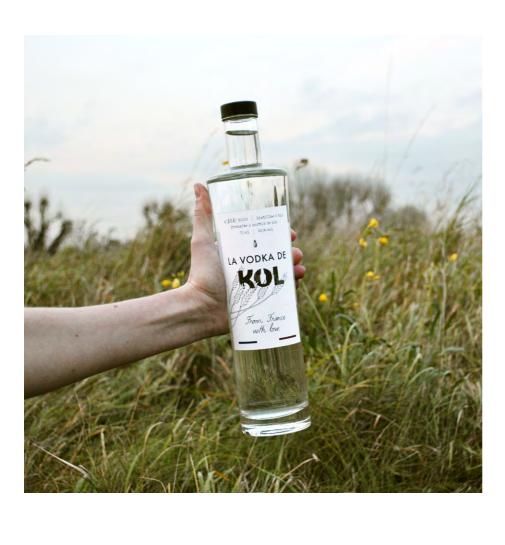

### Kol

Brand identity, content creation, social media & brand management, web & app design, print design, packaging design, video

Emily Crisps • p2

Brand identity, content creation, social media & brand management, web & app design, print design, packaging design, video

Kol is a wine and spirits delivery service. The company was founded in Paris and recently launched in London. I designed a new brand identity that reflected the companies young and fun energy while empasising the quality of the products. The work included creating social media content, video campaigns, print ads and bottle labels. I also collaborated with the studio Digital Ping Pong on the app and website design.

Facebook post, header and footer for Kol's newsletter

KOL

3 ý O 0

Various piece of social media content

Design of the website and the app with Digital Ping Pong studio

> Below, 4x3 metre poster in Paris