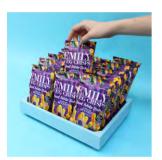

## **Emily Crisps**

Social media & brand management, content creation, web design, print design, visual merchandising, video, presentation design

### 1 OF YOUR GLUTEN COMPLETELY VEGAN 5 A DAY FREE NATURAL FRIENDLY

POS range including barkers, wobblers, shelf strips, A3 & A4 posters

Emily Crisps boxes and special send outs for various campaigns

Print and web design: AI poster, magazine advert, Ocado banner and leaflet Below, window display for Whole Foods Market

Emily Crisps • p2

Brand identity, content creation, social media & brand management, web & app design, print design, packaging design, video

Kol is a wine and spirits delivery service. The company was founded in Paris and recently launched in London. I designed a new brand identity that reflected the companies young and fun energy while empasising the quality of the products. The work included creating social media content, video campaigns, print ads and bottle labels. I also collaborated with the studio Digital Ping Pong on the app and website design.