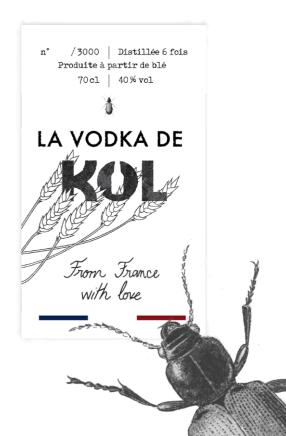

### Kol

Brand identity, content creation, social media & brand management, web & app design, print design, packaging design, video

Emily Crisps • p2

Brand identity, content creation, social media & brand management, web & app design, print design, packaging design, video

Kol is a wine and spirits delivery service. The company was founded in Paris and recently launched in London. I designed a new brand identity that reflected the companies young and fun energy while empasising the quality of the products. The work included creating social media content, video campaigns, print ads and bottle labels. I also collaborated with the studio Digital Ping Pong on the app and website design.

Facebook post, header and footer for Kol's newsletter

KOL

3 ý O 0

Various piece of social media content

Design of the website and the app with Digital Ping Pong studio

> Below, 4x3 metre poster in Paris