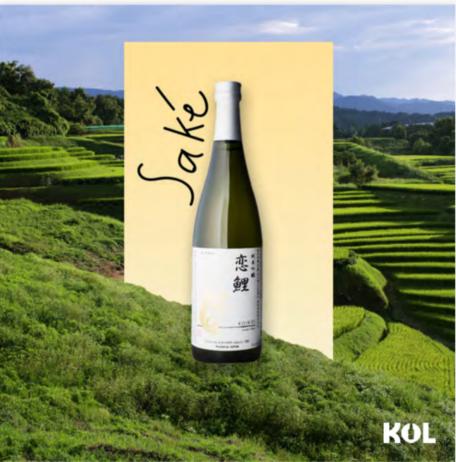

Emily Crisps • p2

Brand identity, content creation, social media & brand management, web & app design, print design, packaging design, video

Kol is a wine and spirits delivery service. The company was founded in Paris and recently launched in London. I designed a new brand identity that reflected the companies young and fun energy while empasising the quality of the products. The work included creating social media content, video campaigns, print ads and bottle labels. I also collaborated with the studio Digital Ping Pong on the app and website design.

Facebook post, header and footer for Kol's newsletter

KOL

3 ý O 0

Various piece of social media content

Design of the website and the app with Digital Ping Pong studio

> Below, 4x3 metre poster in Paris