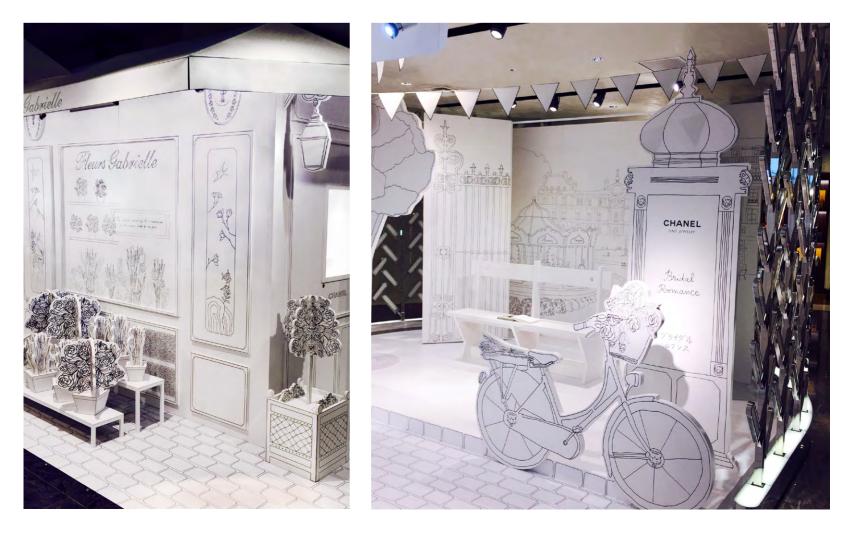

# Chanel

Illustrations for a Chanel corner in Japan (in collaboration with Émilie Rigaud)

Guess where will I bring you with my drawings? In the most romantic parts of Paris. These line drawings were made for a stand promoting Chanel's jewellery in Japan. It is a story of romantic Paris as the particular range on display was engagement and wedding rings. It was a success with many young couples coming to be photographed in front of the display.

Key things I enjoyed in this work: •Working for a world renowned brand •Having my illustrations printed on human-scale

Key skills acquired:

• Attention to detail

Illustrations and the Chanel corner

Chanel • p4