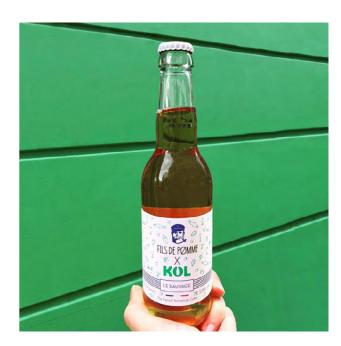

### Kol

Brand identity, content creation, social media & brand management, web & app design, print design, packaging design, video

Emily Crisps • p2

Brand identity, content creation, social media & brand management, web & app design, print design, packaging design, video

Kol is a wine and spirits delivery service. The company was founded in Paris and recently launched in London. I designed a new brand identity that reflected the companies young and fun energy while empasising the quality of the products. The work included creating social media content, video campaigns, print ads and bottle labels. I also collaborated with the studio Digital Ping Pong on the app and website design.

Facebook post, header and footer for Kol's newsletter

KOL

3 ý O 0

Various piece of social media content

Design of the website and the app with Digital Ping Pong studio

> Below, 4x3 metre poster in Paris