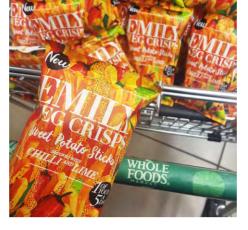

### 1 OF YOUR GLUTEN COMPLETELY VEGAN 5 A DAY FREE NATURAL FRIENDLY

POS range including barkers, wobblers, shelf strips, A3 & A4 posters

Emily Crisps boxes and special send outs for various campaigns

Print and web design: AI poster, magazine advert, Ocado banner and leaflet Below, window display for Whole Foods Market

Emily Crisps • p2

Brand identity, content creation, social media & brand management, web & app design, print design, packaging design, video

Kol is a wine and spirits delivery service. The company was founded in Paris and recently launched in London. I designed a new brand identity that reflected the companies young and fun energy while empasising the quality of the products. The work included creating social media content, video campaigns, print ads and bottle labels. I also collaborated with the studio Digital Ping Pong on the app and website design.