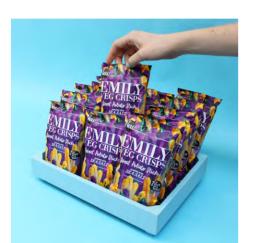

## **Emily Crisps**

Social media & brand management, content creation, web design, print design, visual merchandising, video, presentation design

Emily Crisps • p2

Brand identity, content creation, social media & brand management, web & app design, print design, packaging design, video

Kol is a wine and spirits delivery service. The company was founded in Paris and recently launched in London. I designed a new brand identity that reflected the companies young and fun energy while empasising the quality of the products. The work included creating social media content, video campaigns, print ads and bottle labels. I also collaborated with the studio Digital Ping Pong on the app and website design.