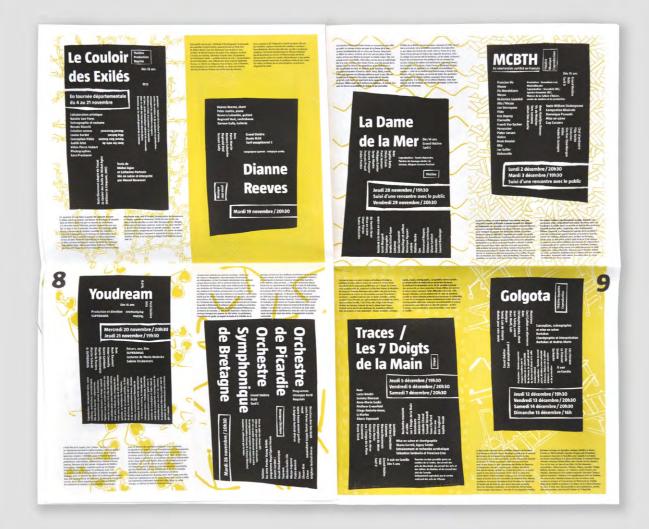

Key skills acquired:

How to use old printing techniques and modernising them
Working carefully with lettering composition

The MCA program and the handcrafted font

Below, the MCA program pages and the posters

### Saison Cultu Sommaire

| en guise de divertissement                    | jeu 3 oct.   | 19h30                  | PT  | A   |
|-----------------------------------------------|--------------|------------------------|-----|-----|
| En guise de divertissement                    | ven. 4 oct.  | 20h30                  | PT. | A   |
| The Suit                                      | mar. 8 oct.  | 19h30                  | GT  | D   |
| The Suit                                      | mer. 9 oct.  | 20h30                  | GT  | D   |
| Idir                                          | ven. 11 oct. | 20h30                  | GT  | D   |
| De nos jours [Notes on the circus]            | mar. 15 oct. | 19h30                  | GT  | В   |
| De nos jours [Notes on the circus]            | mer. 16 oct. | 20h30                  | GT  | В   |
| De nos jours [Notes on the circus]            | jeu. 17 oct. | 19h30                  | GT  | В   |
| Krystian Zimerman                             | ven. 18 oct. | 20h30                  | GT  | TE2 |
| Les Femmes savantes                           | mar. 5 nov.  | 19h30                  | GT  | c   |
| Les Femmes savantes                           | mer. 6 nov.  | 20h30                  | GT  | c   |
| Stephan Eicher                                | jeu. 7 nov.  | 20H30                  | GT  | TE2 |
| Le Couloir des exilés                         | 4-21 nov.    | tournée départementale |     |     |
| Dianne Reeves                                 | mar. 19 nov. | 20H30                  | GT  | TE2 |
| Youdream                                      | mer. 20 nov. | 20H30                  | PT  | в   |
| Youdream                                      | jeu. 21 nov. | 19h30                  | PT  | в   |
| Orch. de Picardie<br>Orch. symph. de Bretagne | mar. 26 nov. | 20H30                  | GT  | c   |
| La Dame de la mer                             | jeu. 28 nov. | 19h30                  | GT  | C   |
| La Dame de la mer                             | ven. 29 nov. | 20H30                  | GT  | C   |
| мсвтн                                         | lun. 2 déc.  | 20H30                  | GT  | D   |
| мсвтн                                         | mar. 3 déc   | 19h30                  | GT  | D   |
| Traces / Les 7 doigts de la main              | jeu. 5 déc.  | 19h30                  | GT  | D   |
| Traces/Les 7 doigts de la main                | ven. 6 déc.  | 20H30                  | GT  | D   |
| Traces / Les 7 doigts de la main              | sam. 7 déc.  | 20H30                  | GT  | D   |
| Golgota                                       | jeu. 12 déc. | 19h30                  | GT  | TE2 |
| Golgota                                       | ven. 13 déc. | 20H30                  | GT  | TE2 |
| Celesta                                       | 10 A 10 A 10 |                        |     |     |