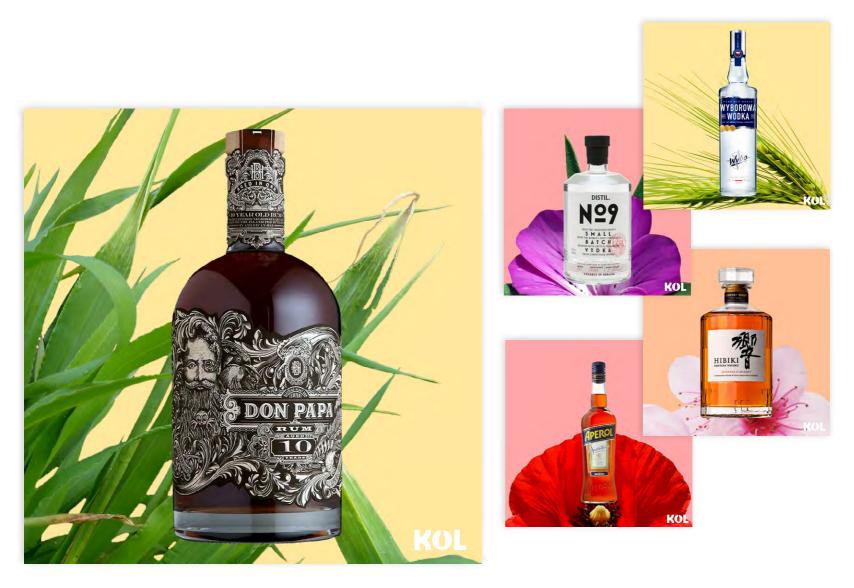

Emily Crisps • p2

Brand identity, content creation, social media & brand management, web & app design, print design, packaging design, video

Kol is a wine and spirits delivery service. The company was founded in Paris and recently launched in London. I designed a new brand identity that reflected the companies young and fun energy while empasising the quality of the products. The work included creating social media content, video campaigns, print ads and bottle labels. I also collaborated with the studio Digital Ping Pong on the app and website design.

Facebook post, header and footer for Kol's newsletter

KOL

3 ý O 0

Various piece of social media content

Design of the website and the app with Digital Ping Pong studio

> Below, 4x3 metre poster in Paris