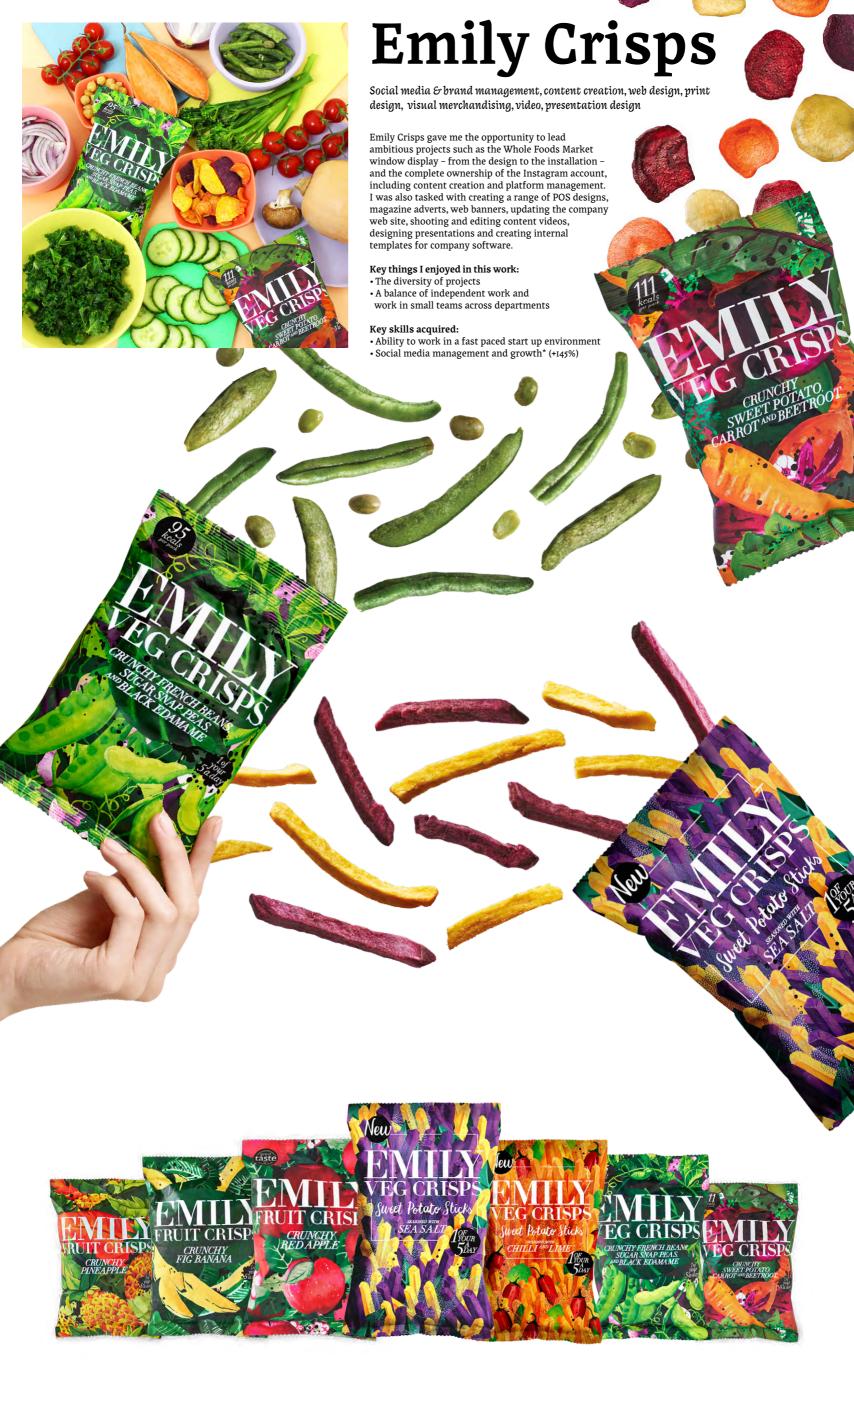

## **Emily Crisps**

Social media & brand management, content creation, web design, print design, visual merchandising, video, presentation design

### 1 OF YOUR GLUTEN COMPLETELY VEGAN 5 A DAY FREE NATURAL FRIENDLY

POS range including barkers, wobblers, shelf strips, A3 & A4 posters

Emily Crisps boxes and special send outs for various campaigns

Print and web design: AI poster, magazine advert, Ocado banner and leaflet Below, window display for Whole Foods Market