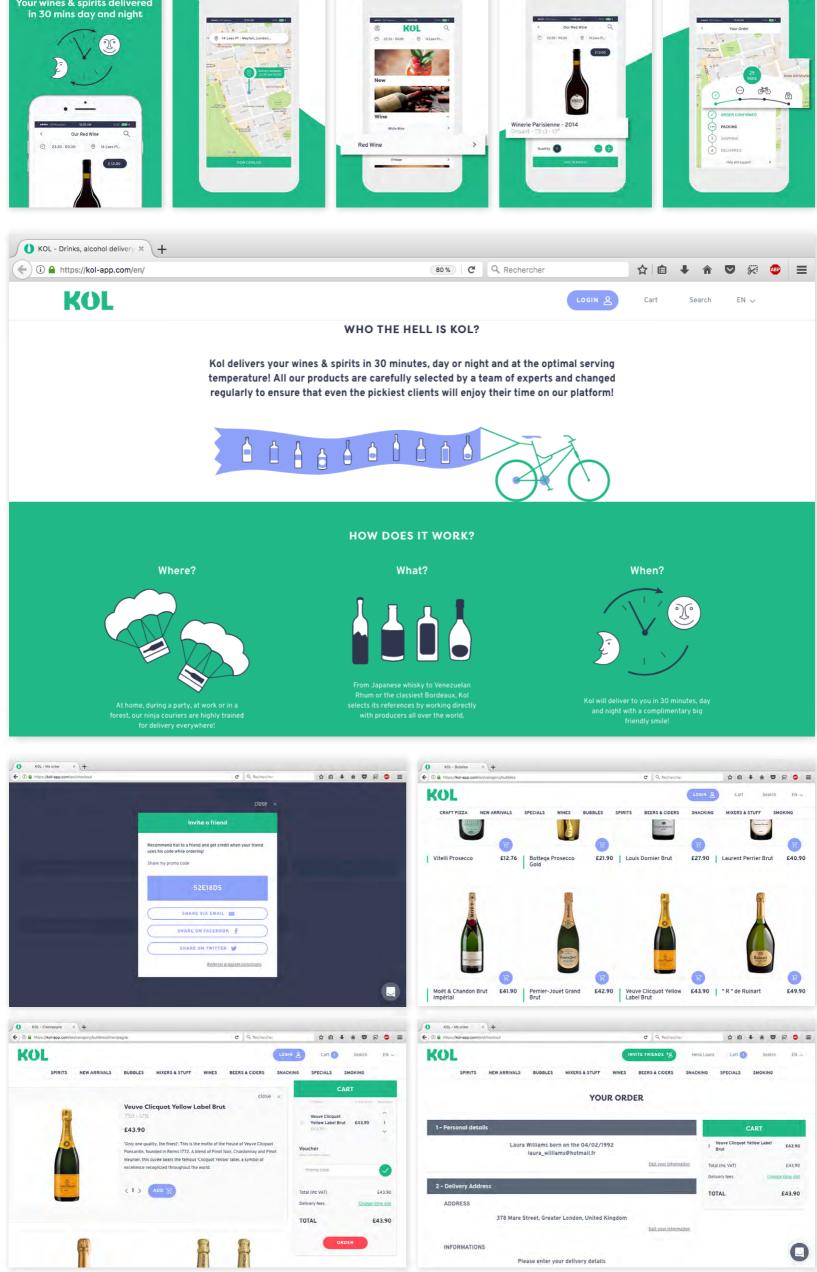

### Kol

Brand identity, content creation, social media & brand management, web & app design, print design, packaging design, video

Emily Crisps • p2

Brand identity, content creation, social media & brand management, web & app design, print design, packaging design, video

Kol is a wine and spirits delivery service. The company was founded in Paris and recently launched in London. I designed a new brand identity that reflected the companies young and fun energy while empasising the quality of the products. The work included creating social media content, video campaigns, print ads and bottle labels. I also collaborated with the studio Digital Ping Pong on the app and website design.

Facebook post, header and footer for Kol's newsletter

KOL

3 ý O 0

Various piece of social media content

Design of the website and the app with Digital Ping Pong studio

> Below, 4x3 metre poster in Paris