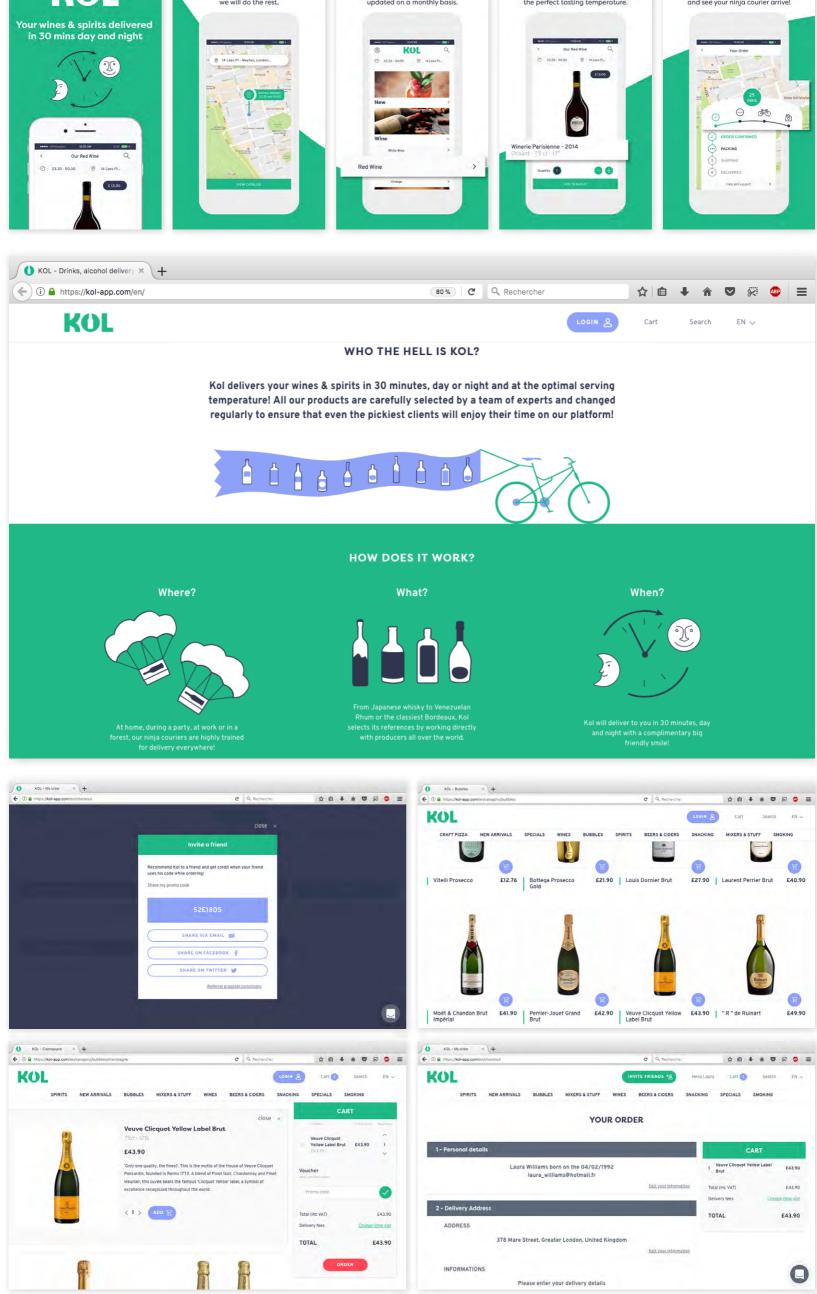

### Kol

Brand identity, content creation, social media & brand management, web & app design, print design, packaging design, video

Emily Crisps • p2

Brand identity, content creation, social media & brand management, web & app design, print design, packaging design, video

Kol is a wine and spirits delivery service. The company was founded in Paris and recently launched in London. I designed a new brand identity that reflected the companies young and fun energy while empasising the quality of the products. The work included creating social media content, video campaigns, print ads and bottle labels. I also collaborated with the studio Digital Ping Pong on the app and website design.

Facebook post, header and footer for Kol's newsletter

KOL

3 ý O 0

Various piece of social media content

Design of the website and the app with Digital Ping Pong studio

> Below, 4x3 metre poster in Paris