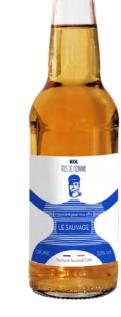

### Kol

Brand identity, content creation, social media & brand management, web & app design, print design, packaging design, video

Emily Crisps • p2

Brand identity, content creation, social media & brand management, web & app design, print design, packaging design, video

Kol is a wine and spirits delivery service. The company was founded in Paris and recently launched in London. I designed a new brand identity that reflected the companies young and fun energy while empasising the quality of the products. The work included creating social media content, video campaigns, print ads and bottle labels. I also collaborated with the studio Digital Ping Pong on the app and website design.

Facebook post, header and footer for Kol's newsletter

KOL

3 ý O 0

Various piece of social media content

Design of the website and the app with Digital Ping Pong studio

> Below, 4x3 metre poster in Paris