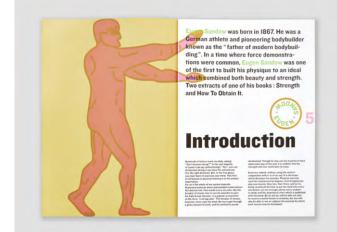

# L'Exigeant

Magazine on bodybuilding 2 issues, 32 x 41 cm

Exigeant is a short magazine dedicated to bodybuilding. It offers short articles with posters included in the magazine.

The first edition is about the origins of bodybuilding. It is inspired by the Ancient Greeks and the search for the perfect body. The illustrations are squeezed into the format of the page.