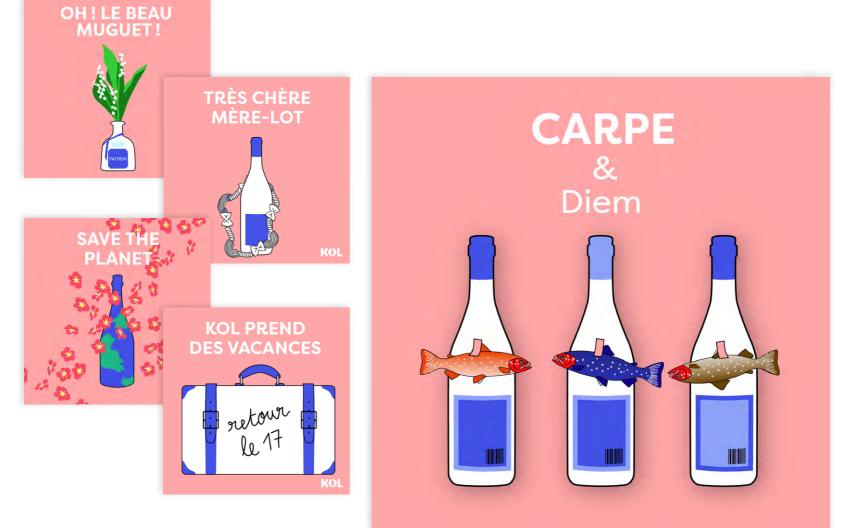

Emily Crisps • p2

Brand identity, content creation, social media & brand management, web & app design, print design, packaging design, video

Kol is a wine and spirits delivery service. The company was founded in Paris and recently launched in London. I designed a new brand identity that reflected the companies young and fun energy while empasising the quality of the products. The work included creating social media content, video campaigns, print ads and bottle labels. I also collaborated with the studio Digital Ping Pong on the app and website design.

Facebook post, header and footer for Kol's newsletter

KOL

3 ý O 0

Various piece of social media content

Design of the website and the app with Digital Ping Pong studio

> Below, 4x3 metre poster in Paris