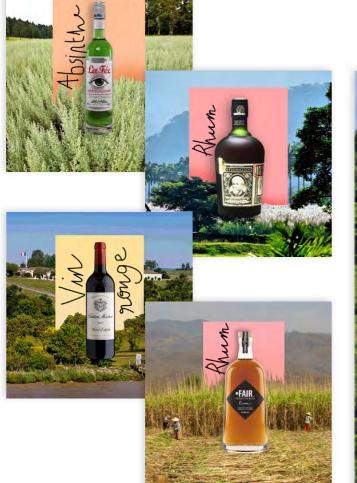

Emily Crisps • p2

Brand identity, content creation, social media & brand management, web & app design, print design, packaging design, video

Kol is a wine and spirits delivery service. The company was founded in Paris and recently launched in London. I designed a new brand identity that reflected the companies young and fun energy while empasising the quality of the products. The work included creating social media content, video campaigns, print ads and bottle labels. I also collaborated with the studio Digital Ping Pong on the app and website design.

Facebook post, header and footer for Kol's newsletter

KOL

3 ý O 0

Various piece of social media content

Design of the website and the app with Digital Ping Pong studio

> Below, 4x3 metre poster in Paris