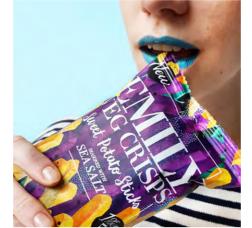

### 1 OF YOUR GLUTEN COMPLETELY VEGAN 5 A DAY FREE NATURAL FRIENDLY

POS range including barkers, wobblers, shelf strips, A3 & A4 posters

Emily Crisps boxes and special send outs for various campaigns

Print and web design: AI poster, magazine advert, Ocado banner and leaflet Below, window display for Whole Foods Market

Emily Crisps • p2

Brand identity, content creation, social media & brand management, web & app design, print design, packaging design, video

Kol is a wine and spirits delivery service. The company was founded in Paris and recently launched in London. I designed a new brand identity that reflected the companies young and fun energy while empasising the quality of the products. The work included creating social media content, video campaigns, print ads and bottle labels. I also collaborated with the studio Digital Ping Pong on the app and website design.