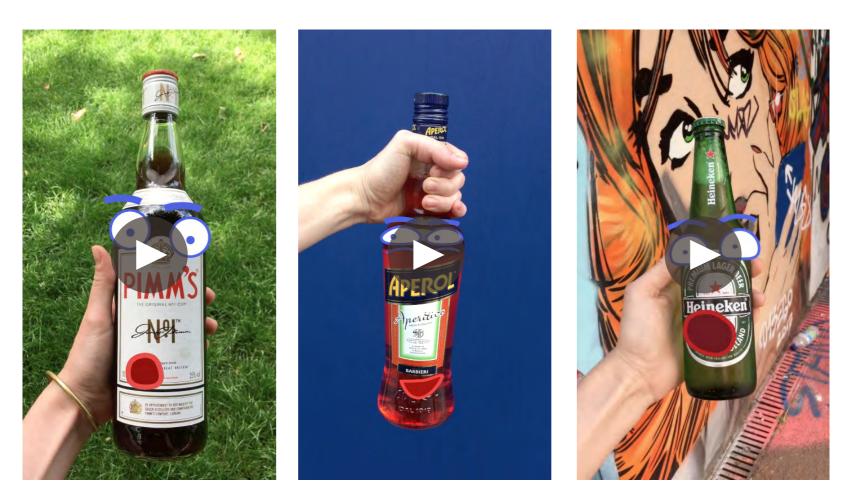

Facebook post, header and footer for Kol's newsletter

KOL

3 ý O 0

Various piece of social media content

Design of the website and the app with Digital Ping Pong studio

> Below, 4x3 metre poster in Paris