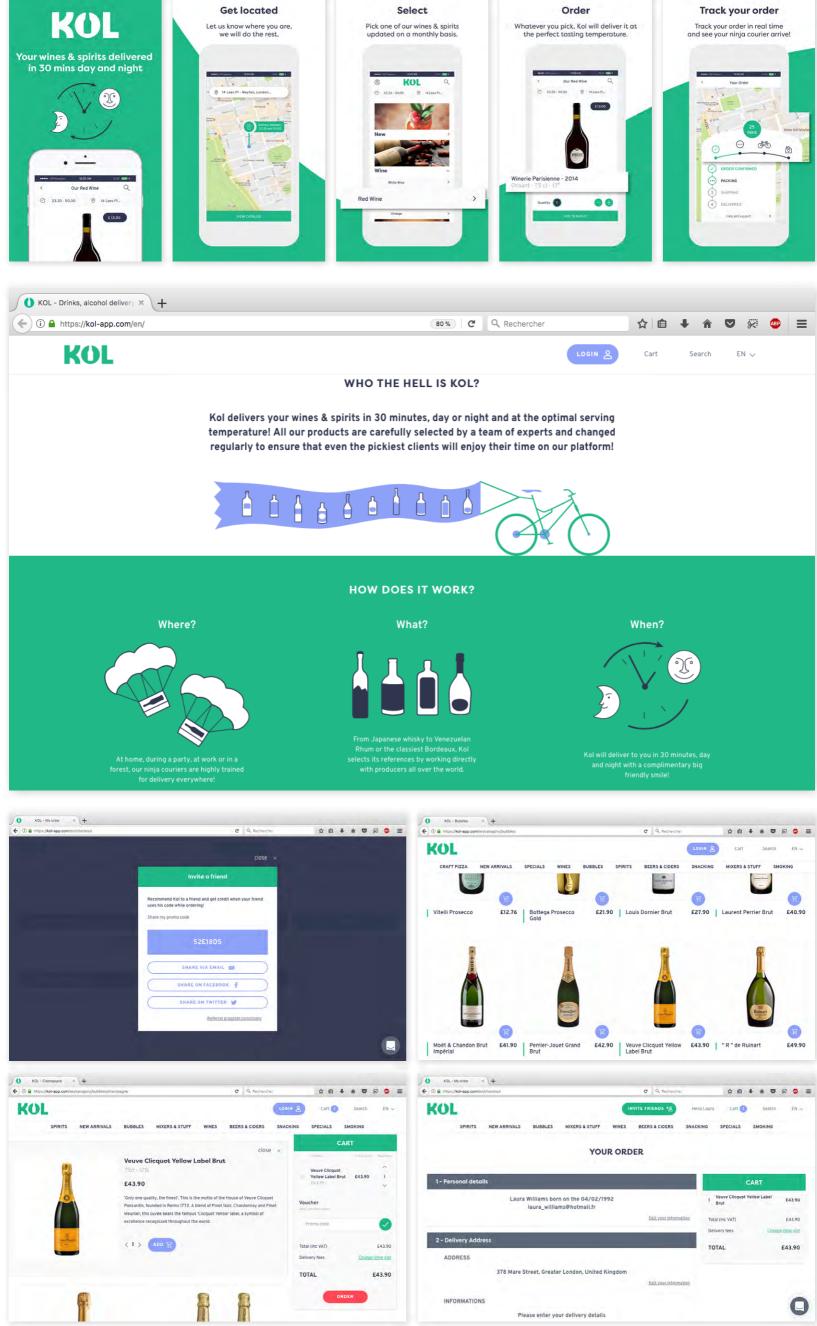

### Kol

Brand identity, content creation, social media & brand management, web & app design, print design, packaging design, video

Emily Crisps • p2

Brand identity, content creation, social media & brand management, web & app design, print design, packaging design, video

Kol is a wine and spirits delivery service. The company was founded in Paris and recently launched in London. I designed a new brand identity that reflected the companies young and fun energy while empasising the quality of the products. The work included creating social media content, video campaigns, print ads and bottle labels. I also collaborated with the studio Digital Ping Pong on the app and website design.