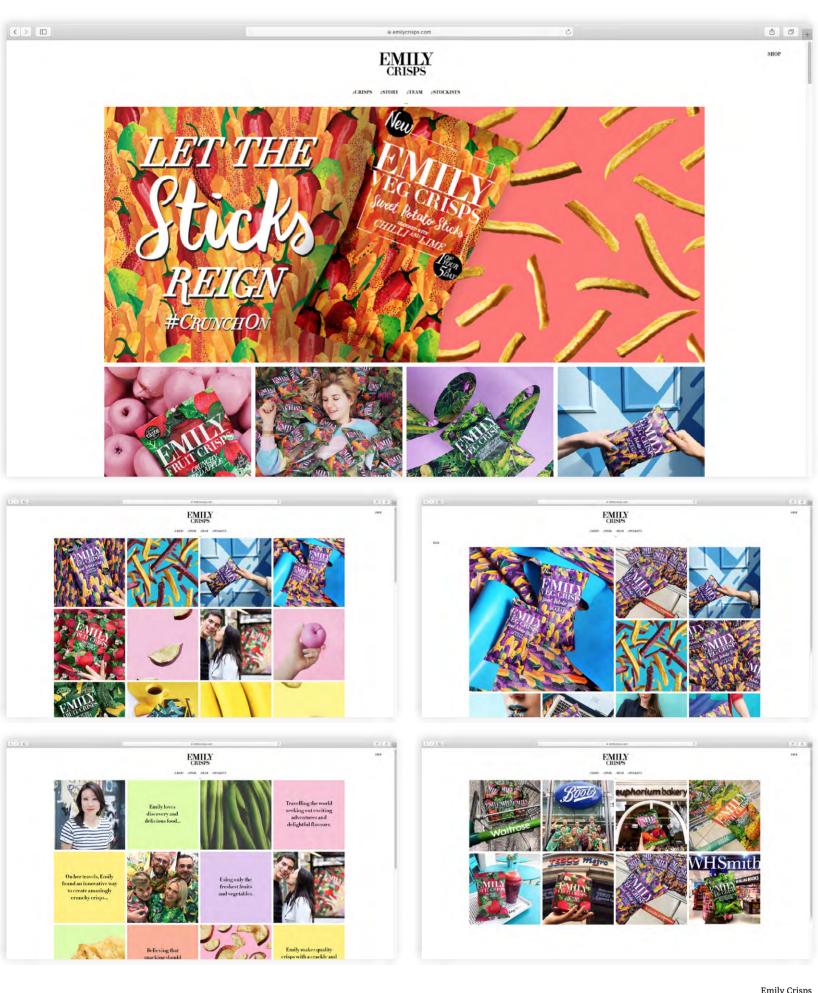

## **Emily Crisps**

Social media & brand management, content creation, web design, print design, visual merchandising, video, presentation design

Emily Crisps • p2

Brand identity, content creation, social media & brand management, web & app design, print design, packaging design, video

Kol is a wine and spirits delivery service. The company was founded in Paris and recently launched in London. I designed a new brand identity that reflected the companies young and fun energy while empasising the quality of the products. The work included creating social media content, video campaigns, print ads and bottle labels. I also collaborated with the studio Digital Ping Pong on the app and website design.