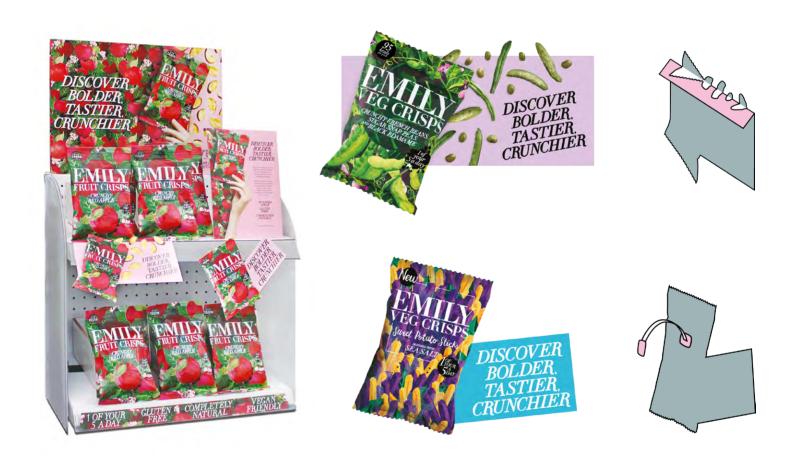

### 1 OF YOUR GLUTEN COMPLETELY VEGAN 5 A DAY FREE NATURAL FRIENDLY

POS range including barkers, wobblers, shelf strips, A3 & A4 posters

Emily Crisps boxes and special send outs for various campaigns

Print and web design: AI poster, magazine advert, Ocado banner and leaflet Below, window display for Whole Foods Market