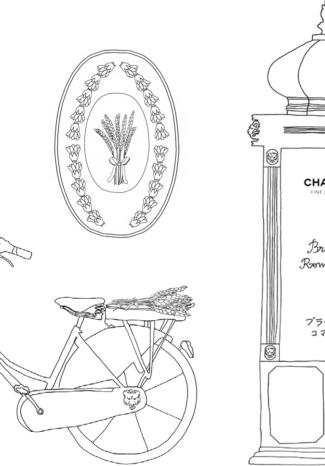

# Chanel

Illustrations for a Chanel corner in Japan (in collaboration with Émilie Rigaud)

Guess where will I bring you with my drawings? In the most romantic parts of Paris. These line drawings were made for a stand promoting Chanel's jewellery in Japan. It is a story of romantic Paris as the particular range on display was engagement and wedding rings. It was a success with many young couples coming to be photographed in front of the display.

Key things I enjoyed in this work: •Working for a world renowned brand •Having my illustrations printed on human-scale

Key skills acquired:

• Attention to detail

Illustrations and the Chanel corner

Chanel • p4