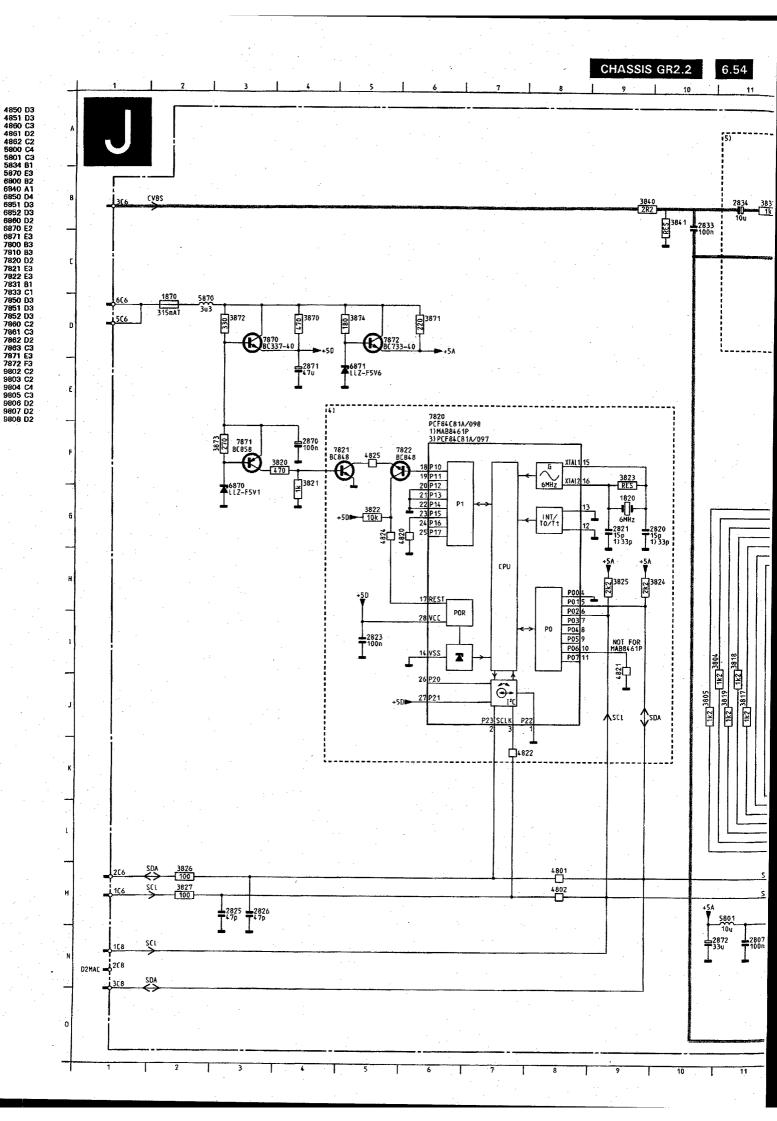

odes connected to the emitters of 7304/7305, 7334/7335 and 7364/7365 respectively. This is incorrect. They should be shown with cathodes connected to the bases of 7304/7305, 7334/7335 and 7364/7365 respectively.

Fault 2: Spare parts list of GR2 should be corrected as follows:

Service Manual for 21ST2731/05B 4822 727 19403. Add Control board, Code no. 4822 432 10957. Service Manual for 25ST1750/25B 4822 727 19042

Part Old code no 7 housing 25" 4822 438 50798 (New code no 4822 430 50798)

7 housing 28" 4822 438 50799

(New Code no 4822 430 50799). Service Manual Position

GR2.2 AA 1043(TPS6.0MB)

(4822 727 19063) 1103(SFT6.0MA)

Old Code New Code

 $4822\ 242\ 71841\quad 4822\ 153\ 30025$ 

4822 242 71841 4822 242 71841































PCS 59 748