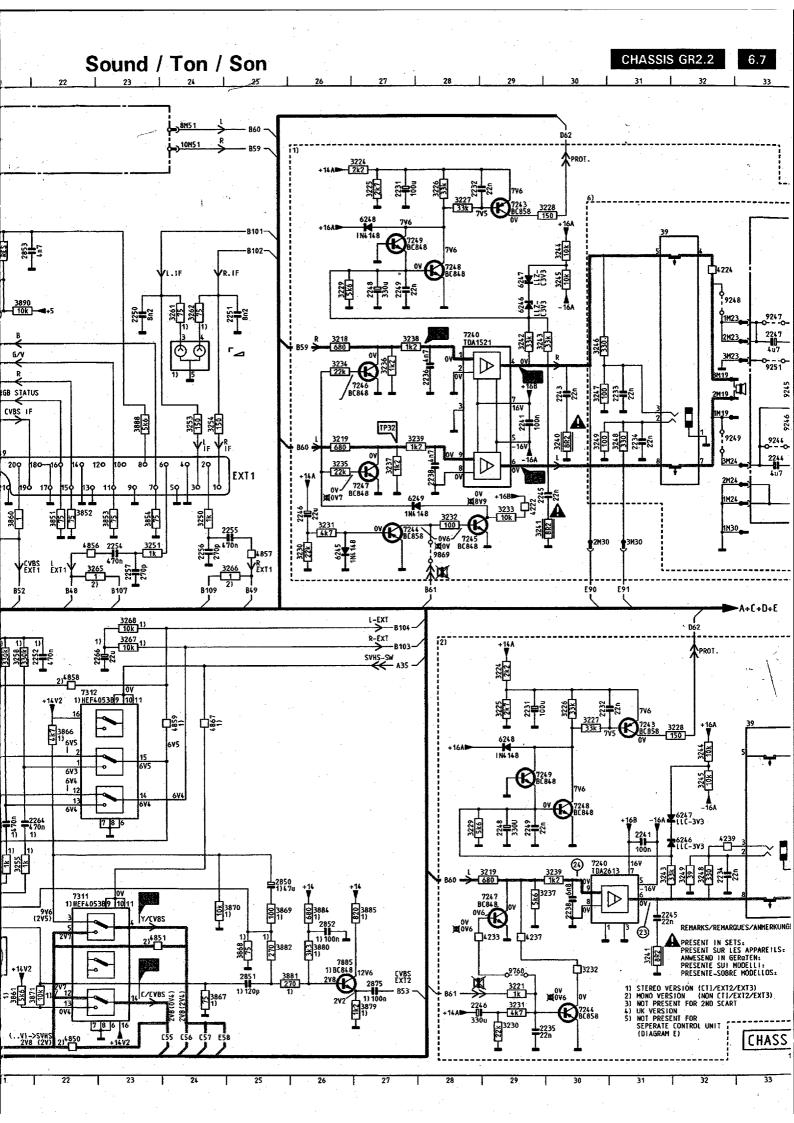

is incorrect. Diodes 6301, 6331 and 6361 are shown with cathodes connected to the emitters of 7304/7305, 7334/7335 and 7364/7365 respectively. This is incorrect. They should be shown with cathodes connected to the bases of 7304/7305, 7334/7335 and 7364/7365 respectively.

Fault 2: Spare parts list of GR2 should be corrected as follows:

Service Manual for 21ST2731/05B 4822 727 19403. Add Control board, Code no. 4822 432 10957. Service Manual for 25ST1750/25B 4822 727 19042

Part Old code no 7 housing 25" 4822 438 50798 (New code no 4822 430 50798)

7 housing 28" 4822 438 50799

(New Code no 4822 430 50799). Service Manual Position

GR2.2 AA 1043(TPS6.0MB)

(4822 727 19063) 1103(SFT6.0MA)

Old Code New Code

 $4822\ 242\ 71841\quad 4822\ 153\ 30025$ 

4822 242 71841 4822 242 71841































PCS 59 748