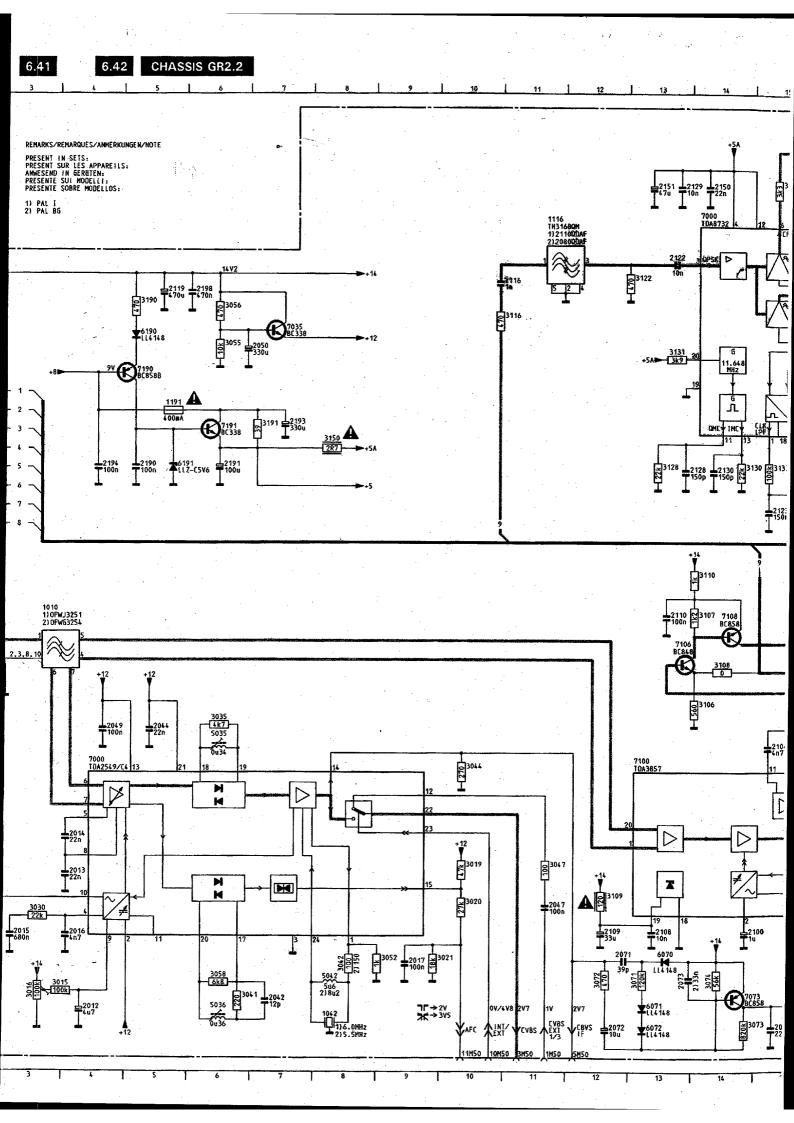

wn with cathodes connected to the emitters of 7304/7305, 7334/7335 and 7364/7365 respectively. This is incorrect. They should be shown with cathodes connected to the bases of 7304/7305, 7334/7335 and 7364/7365 respectively.

Fault 2: Spare parts list of GR2 should be corrected as follows:

Service Manual for 21ST2731/05B 4822 727 19403. Add Control board, Code no. 4822 432 10957. Service Manual for 25ST1750/25B 4822 727 19042

Part Old code no 7 housing 25" 4822 438 50798 (New code no 4822 430 50798)

7 housing 28" 4822 438 50799

(New Code no 4822 430 50799). Service Manual Position

GR2.2 AA 1043(TPS6.0MB)

(4822 727 19063) 1103(SFT6.0MA)

Old Code New Code

 $4822\ 242\ 71841\quad 4822\ 153\ 30025$ 

4822 242 71841 4822 242 71841































PCS 59 748