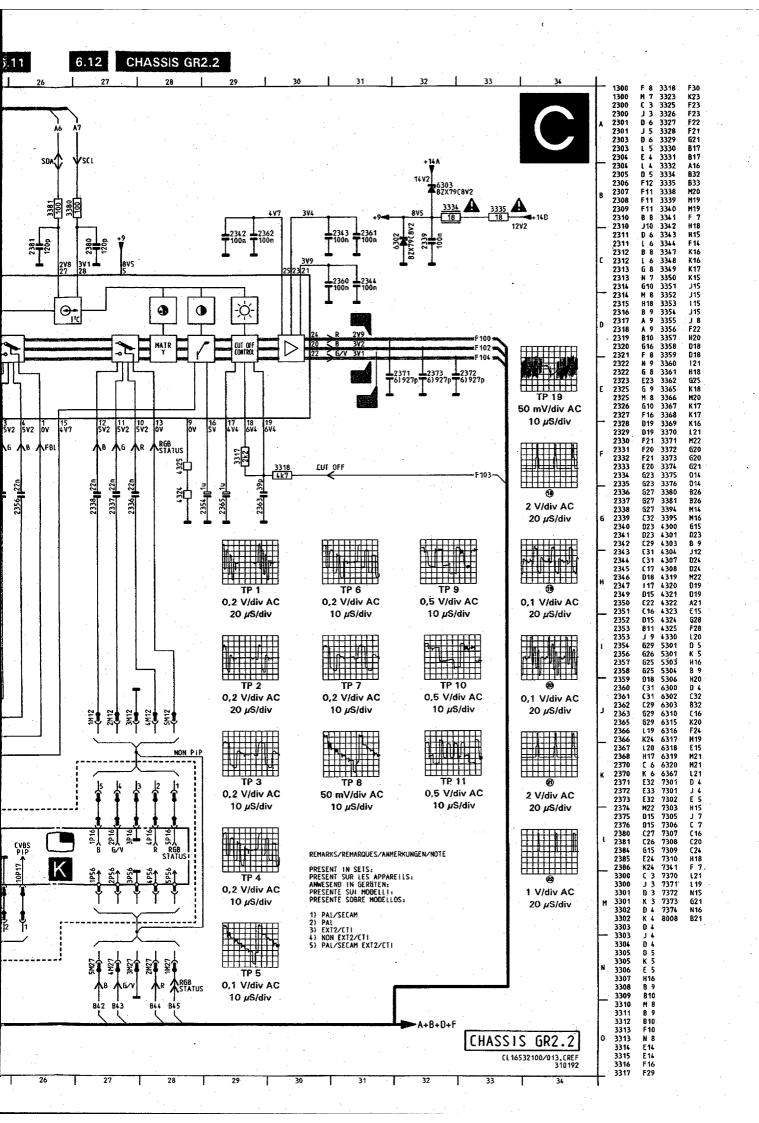

ct. Diodes 6301, 6331 and 6361 are shown with cathodes connected to the emitters of 7304/7305, 7334/7335 and 7364/7365 respectively. This is incorrect. They should be shown with cathodes connected to the bases of 7304/7305, 7334/7335 and 7364/7365 respectively.

Fault 2: Spare parts list of GR2 should be corrected as follows:

Service Manual for 21ST2731/05B 4822 727 19403. Add Control board, Code no. 4822 432 10957. Service Manual for 25ST1750/25B 4822 727 19042

Part Old code no 7 housing 25" 4822 438 50798 (New code no 4822 430 50798)

7 housing 28" 4822 438 50799

(New Code no 4822 430 50799). Service Manual Position

GR2.2 AA 1043(TPS6.0MB)

(4822 727 19063) 1103(SFT6.0MA)

Old Code New Code

 $4822\ 242\ 71841\quad 4822\ 153\ 30025$ 

4822 242 71841 4822 242 71841































PCS 59 748