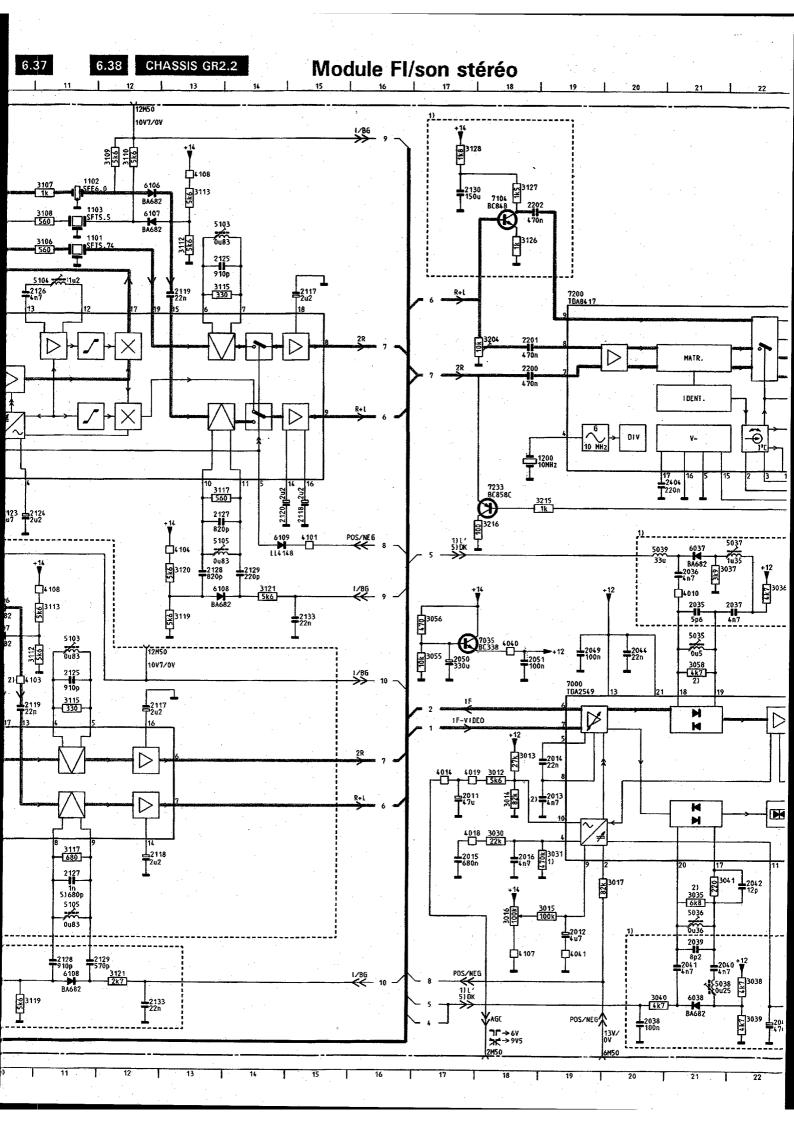

are shown with cathodes connected to the emitters of 7304/7305, 7334/7335 and 7364/7365 respectively. This is incorrect. They should be shown with cathodes connected to the bases of 7304/7305, 7334/7335 and 7364/7365 respectively.

Fault 2: Spare parts list of GR2 should be corrected as follows:

Service Manual for 21ST2731/05B 4822 727 19403. Add Control board, Code no. 4822 432 10957. Service Manual for 25ST1750/25B 4822 727 19042

Part Old code no 7 housing 25" 4822 438 50798 (New code no 4822 430 50798)

7 housing 28" 4822 438 50799

(New Code no 4822 430 50799). Service Manual Position

GR2.2 AA 1043(TPS6.0MB)

(4822 727 19063) 1103(SFT6.0MA)

Old Code New Code

 $4822\ 242\ 71841\quad 4822\ 153\ 30025$ 

4822 242 71841 4822 242 71841































PCS 59 748