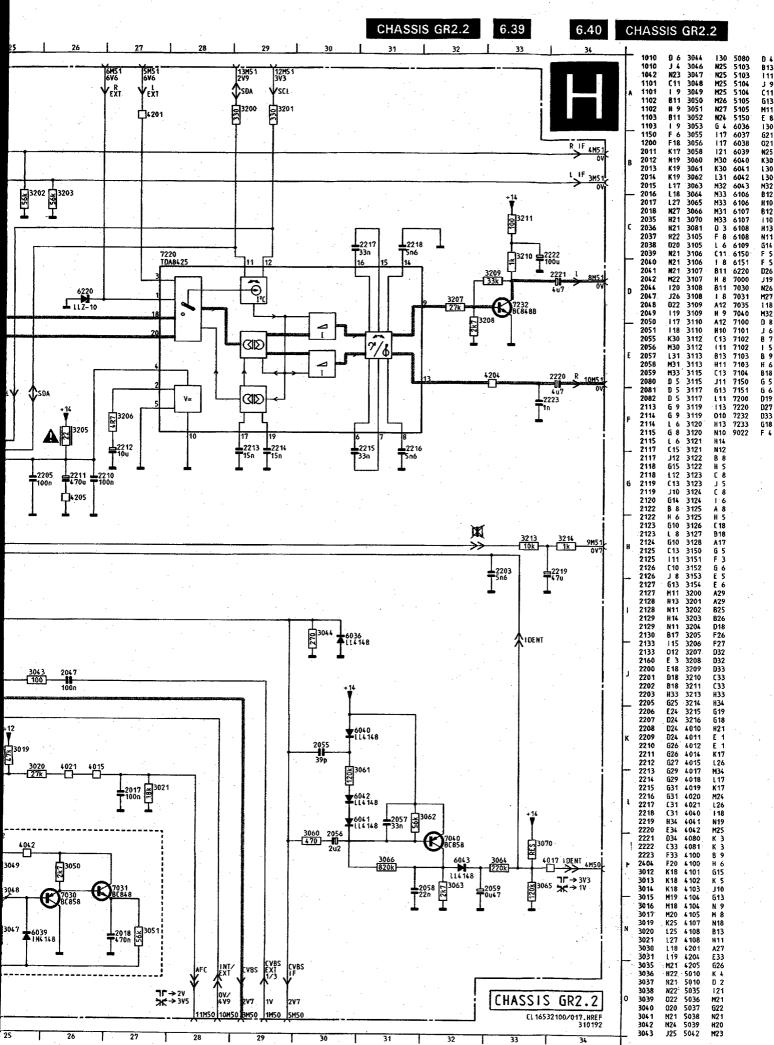

## **CORRECCIONES Y MEJORAS.-**

Correction to service manual.

Fault 1: The circuit diagram of the picture tube base panel shown on page 6.27 of the GR2.2AA service manual is incorrect. Diodes 6301, 6331 and 6361 are shown with cathodes connected to the emitters of 7304/7305, 7334/7335 and 7364/7365 respectively. This is incorrect. They should be shown with cathodes connected to the bases of 7304/7305, 7334/7335 and 7364/7365 respectively.