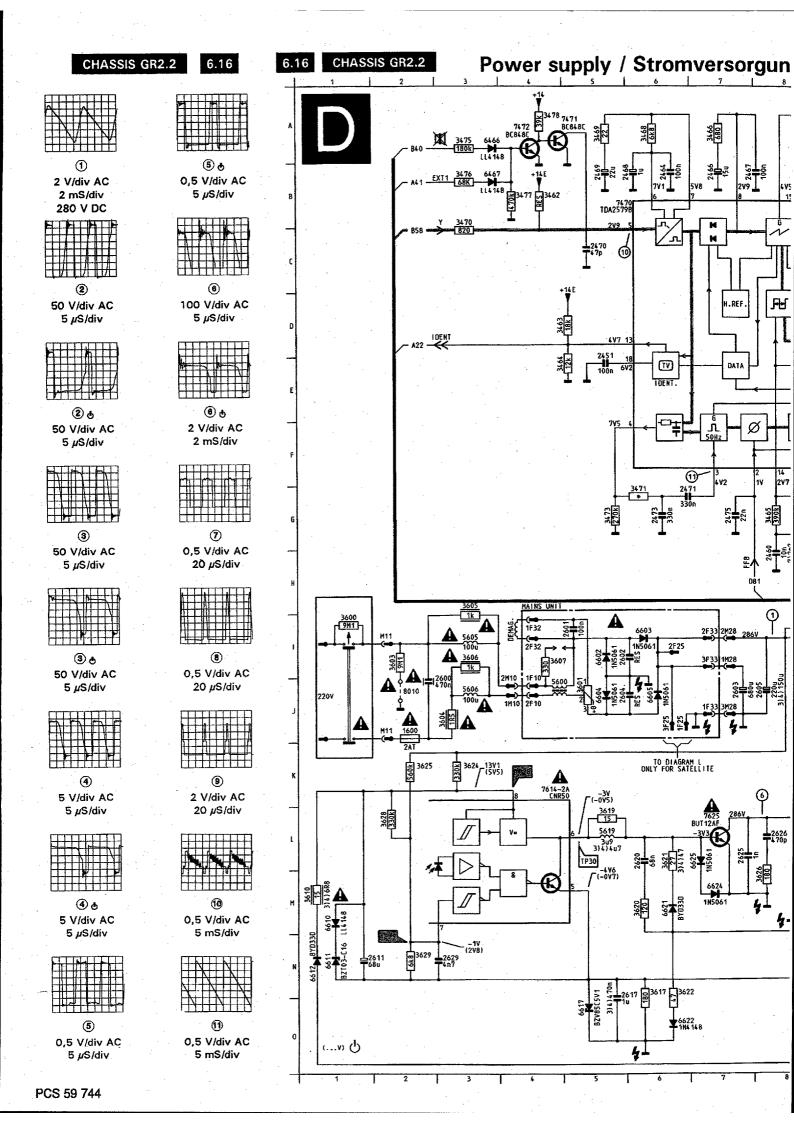

. Diodes 6301, 6331 and 6361 are shown with cathodes connected to the emitters of 7304/7305, 7334/7335 and 7364/7365 respectively. This is incorrect. They should be shown with cathodes connected to the bases of 7304/7305, 7334/7335 and 7364/7365 respectively.

Fault 2: Spare parts list of GR2 should be corrected as follows:

Service Manual for 21ST2731/05B 4822 727 19403. Add Control board, Code no. 4822 432 10957. Service Manual for 25ST1750/25B 4822 727 19042

Part Old code no 7 housing 25" 4822 438 50798 (New code no 4822 430 50798)

7 housing 28" 4822 438 50799

(New Code no 4822 430 50799). Service Manual Position

GR2.2 AA 1043(TPS6.0MB)

(4822 727 19063) 1103(SFT6.0MA)

Old Code New Code

 $4822\ 242\ 71841\quad 4822\ 153\ 30025$ 

4822 242 71841 4822 242 71841































PCS 59 748