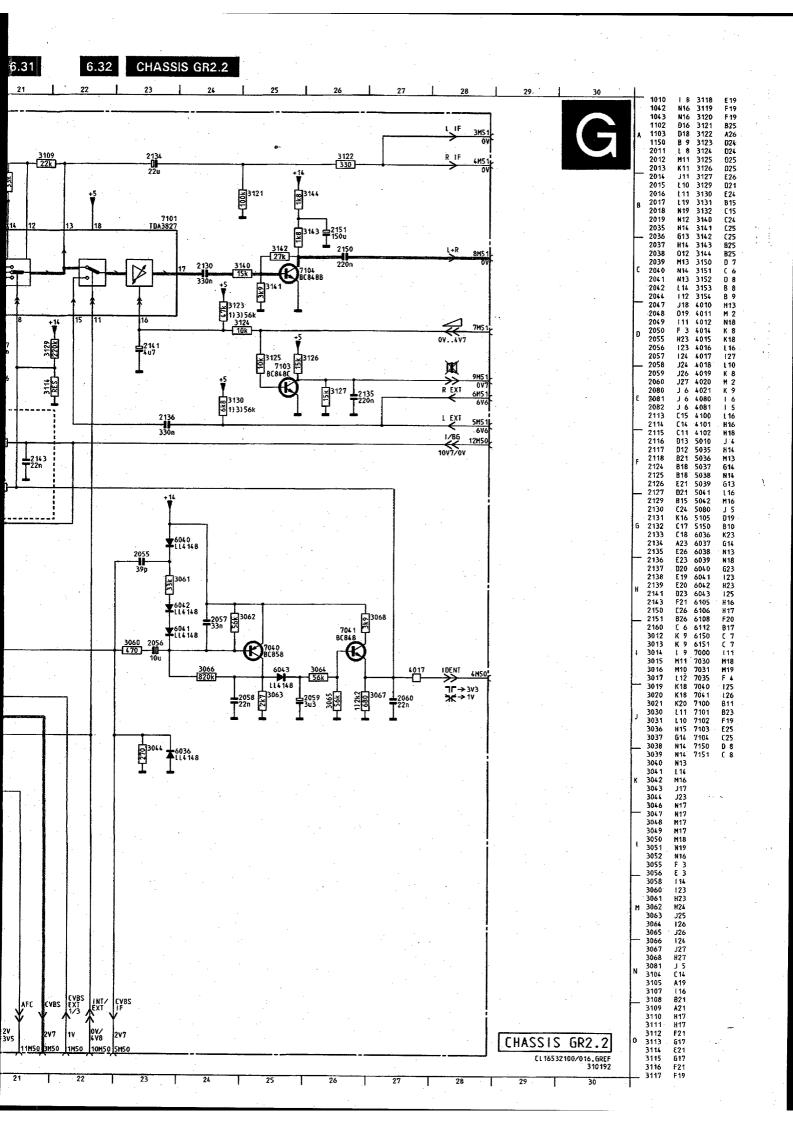

6361 are shown with cathodes connected to the emitters of 7304/7305, 7334/7335 and 7364/7365 respectively. This is incorrect. They should be shown with cathodes connected to the bases of 7304/7305, 7334/7335 and 7364/7365 respectively.

Fault 2: Spare parts list of GR2 should be corrected as follows:

Service Manual for 21ST2731/05B 4822 727 19403. Add Control board, Code no. 4822 432 10957. Service Manual for 25ST1750/25B 4822 727 19042

Part Old code no 7 housing 25" 4822 438 50798 (New code no 4822 430 50798)

7 housing 28" 4822 438 50799

(New Code no 4822 430 50799). Service Manual Position

GR2.2 AA 1043(TPS6.0MB)

(4822 727 19063) 1103(SFT6.0MA)

Old Code New Code

 $4822\ 242\ 71841\quad 4822\ 153\ 30025$ 

4822 242 71841 4822 242 71841































PCS 59 748