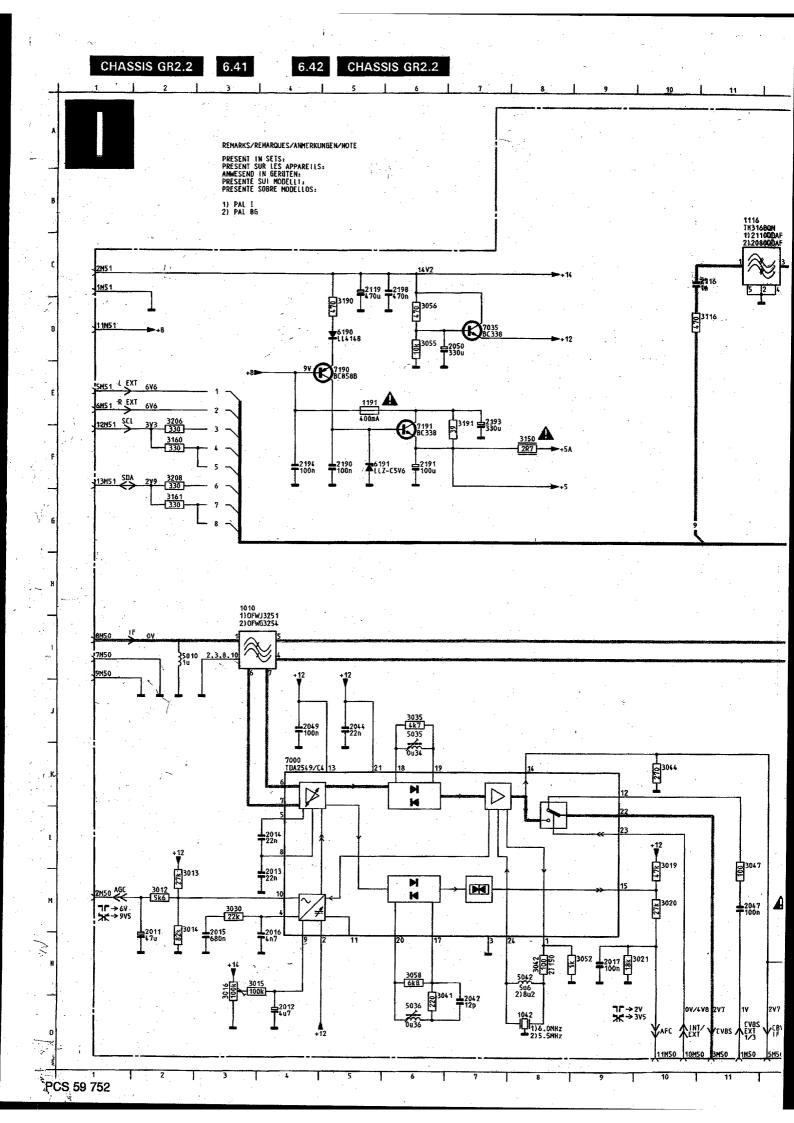

hown with cathodes connected to the emitters of 7304/7305, 7334/7335 and 7364/7365 respectively. This is incorrect. They should be shown with cathodes connected to the bases of 7304/7305, 7334/7335 and 7364/7365 respectively.

Fault 2: Spare parts list of GR2 should be corrected as follows:

Service Manual for 21ST2731/05B 4822 727 19403. Add Control board, Code no. 4822 432 10957. Service Manual for 25ST1750/25B 4822 727 19042

Part Old code no 7 housing 25" 4822 438 50798 (New code no 4822 430 50798)

7 housing 28" 4822 438 50799

(New Code no 4822 430 50799). Service Manual Position

GR2.2 AA 1043(TPS6.0MB)

(4822 727 19063) 1103(SFT6.0MA)

Old Code New Code

 $4822\ 242\ 71841\quad 4822\ 153\ 30025$ 

4822 242 71841 4822 242 71841































PCS 59 748