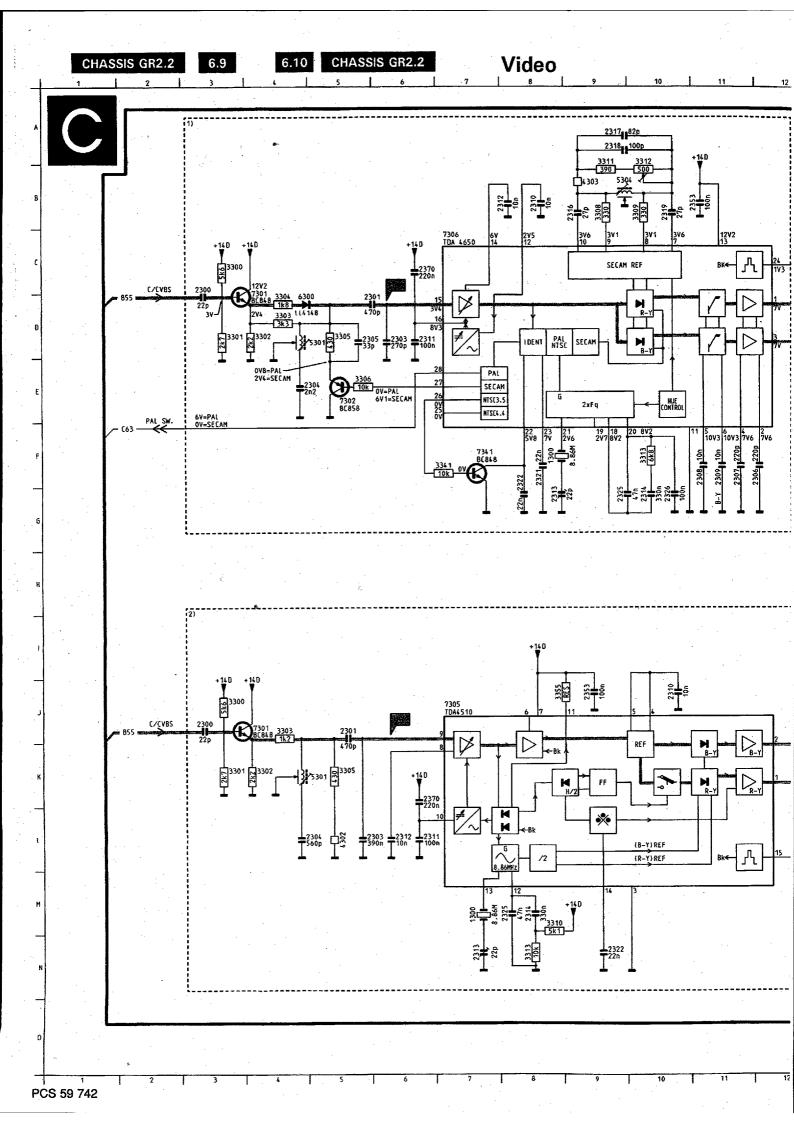

ncorrect. Diodes 6301, 6331 and 6361 are shown with cathodes connected to the emitters of 7304/7305, 7334/7335 and 7364/7365 respectively. This is incorrect. They should be shown with cathodes connected to the bases of 7304/7305, 7334/7335 and 7364/7365 respectively.

Fault 2: Spare parts list of GR2 should be corrected as follows:

Service Manual for 21ST2731/05B 4822 727 19403. Add Control board, Code no. 4822 432 10957. Service Manual for 25ST1750/25B 4822 727 19042

Part Old code no 7 housing 25" 4822 438 50798 (New code no 4822 430 50798)

7 housing 28" 4822 438 50799

(New Code no 4822 430 50799). Service Manual Position

GR2.2 AA 1043(TPS6.0MB)

(4822 727 19063) 1103(SFT6.0MA)

Old Code New Code

 $4822\ 242\ 71841\quad 4822\ 153\ 30025$ 

4822 242 71841 4822 242 71841































PCS 59 748