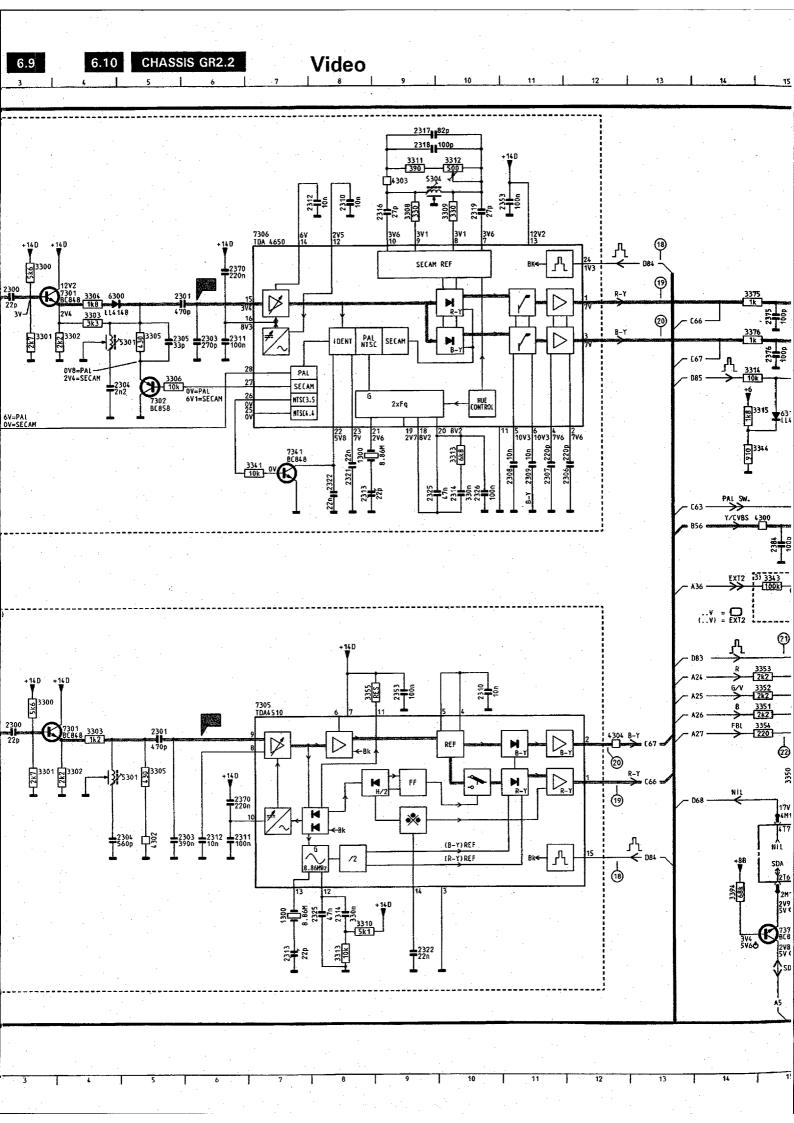

orrect. Diodes 6301, 6331 and 6361 are shown with cathodes connected to the emitters of 7304/7305, 7334/7335 and 7364/7365 respectively. This is incorrect. They should be shown with cathodes connected to the bases of 7304/7305, 7334/7335 and 7364/7365 respectively.

Fault 2: Spare parts list of GR2 should be corrected as follows:

Service Manual for 21ST2731/05B 4822 727 19403. Add Control board, Code no. 4822 432 10957. Service Manual for 25ST1750/25B 4822 727 19042

Part Old code no 7 housing 25" 4822 438 50798 (New code no 4822 430 50798)

7 housing 28" 4822 438 50799

(New Code no 4822 430 50799). Service Manual Position

GR2.2 AA 1043(TPS6.0MB)

(4822 727 19063) 1103(SFT6.0MA)

Old Code New Code

 $4822\ 242\ 71841\quad 4822\ 153\ 30025$ 

4822 242 71841 4822 242 71841































PCS 59 748