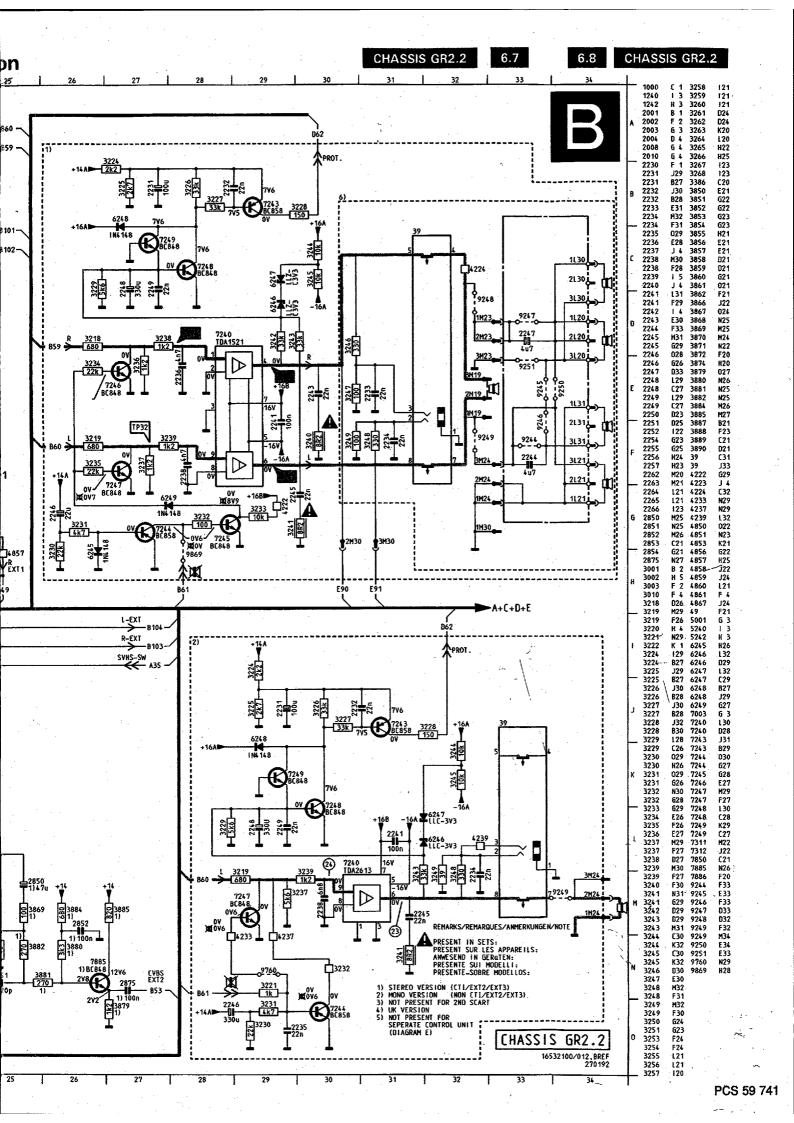

incorrect. Diodes 6301, 6331 and 6361 are shown with cathodes connected to the emitters of 7304/7305, 7334/7335 and 7364/7365 respectively. This is incorrect. They should be shown with cathodes connected to the bases of 7304/7305, 7334/7335 and 7364/7365 respectively.

Fault 2: Spare parts list of GR2 should be corrected as follows:

Service Manual for 21ST2731/05B 4822 727 19403. Add Control board, Code no. 4822 432 10957. Service Manual for 25ST1750/25B 4822 727 19042

Part Old code no 7 housing 25" 4822 438 50798 (New code no 4822 430 50798)

7 housing 28" 4822 438 50799

(New Code no 4822 430 50799). Service Manual Position

GR2.2 AA 1043(TPS6.0MB)

(4822 727 19063) 1103(SFT6.0MA)

Old Code New Code

 $4822\ 242\ 71841\quad 4822\ 153\ 30025$ 

4822 242 71841 4822 242 71841































PCS 59 748