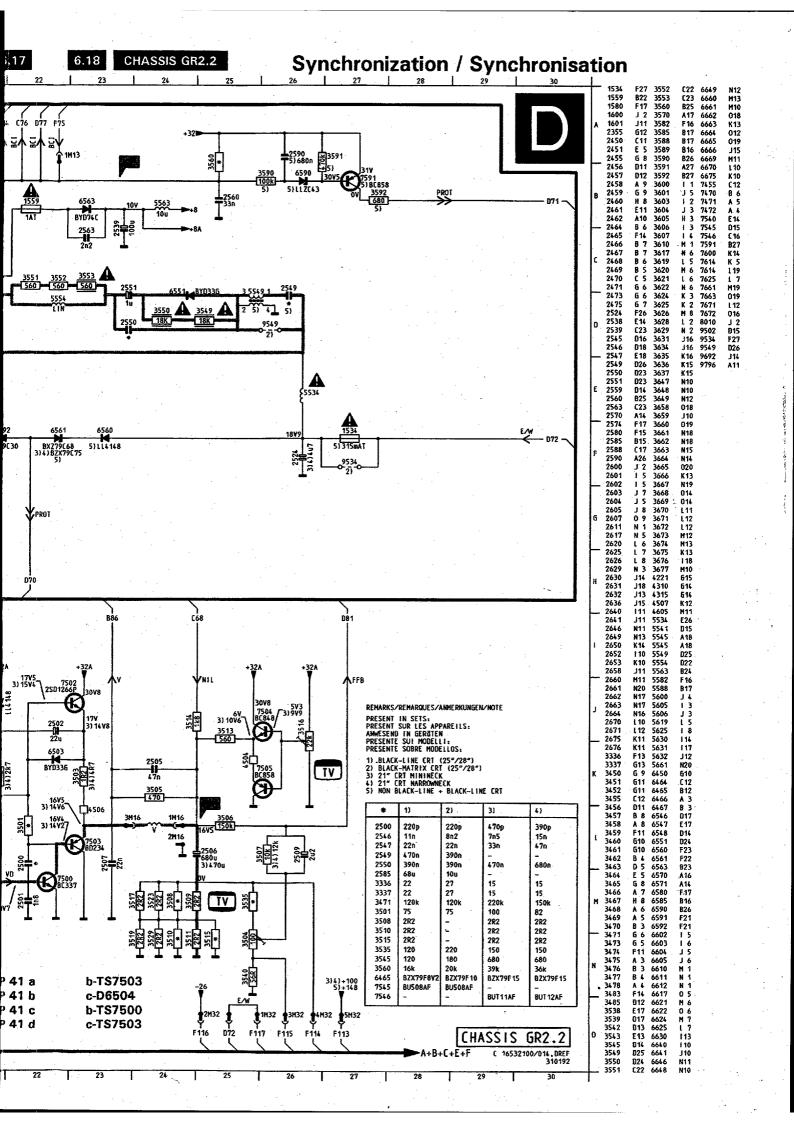

es 6301, 6331 and 6361 are shown with cathodes connected to the emitters of 7304/7305, 7334/7335 and 7364/7365 respectively. This is incorrect. They should be shown with cathodes connected to the bases of 7304/7305, 7334/7335 and 7364/7365 respectively.

Fault 2: Spare parts list of GR2 should be corrected as follows:

Service Manual for 21ST2731/05B 4822 727 19403. Add Control board, Code no. 4822 432 10957. Service Manual for 25ST1750/25B 4822 727 19042

Part Old code no 7 housing 25" 4822 438 50798 (New code no 4822 430 50798)

7 housing 28" 4822 438 50799

(New Code no 4822 430 50799). Service Manual Position

GR2.2 AA 1043(TPS6.0MB)

(4822 727 19063) 1103(SFT6.0MA)

Old Code New Code

 $4822\ 242\ 71841\quad 4822\ 153\ 30025$ 

4822 242 71841 4822 242 71841































PCS 59 748