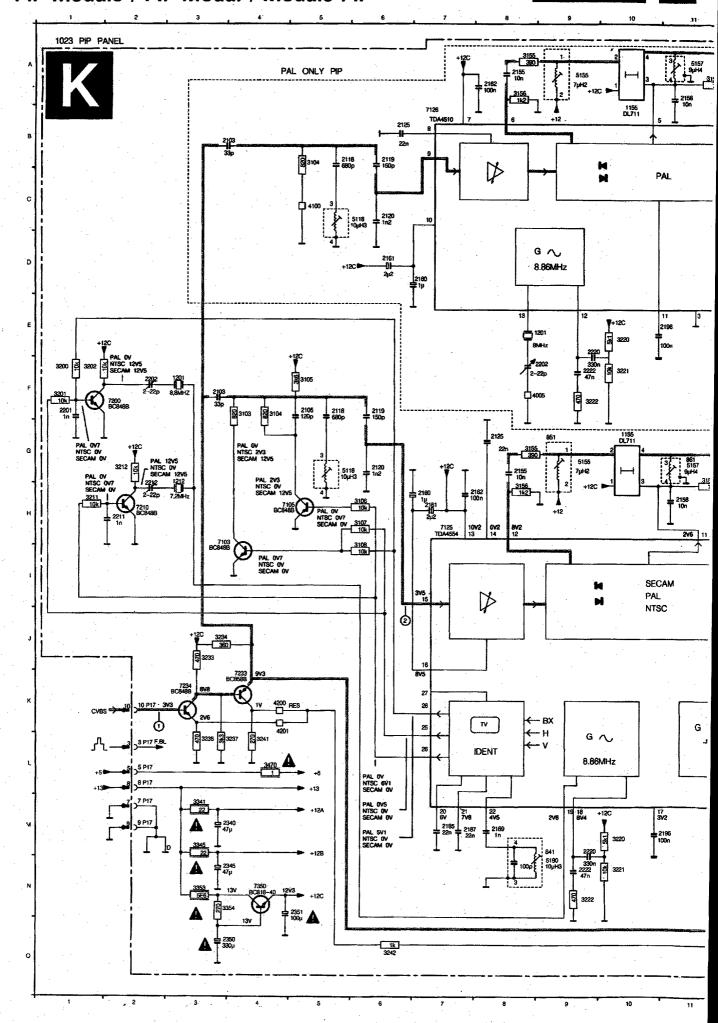

h cathodes connected to the emitters of 7304/7305, 7334/7335 and 7364/7365 respectively. This is incorrect. They should be shown with cathodes connected to the bases of 7304/7305, 7334/7335 and 7364/7365 respectively.

Fault 2: Spare parts list of GR2 should be corrected as follows:

Service Manual for 21ST2731/05B 4822 727 19403. Add Control board, Code no. 4822 432 10957. Service Manual for 25ST1750/25B 4822 727 19042

Part Old code no 7 housing 25" 4822 438 50798 (New code no 4822 430 50798)

7 housing 28" 4822 438 50799

(New Code no 4822 430 50799). Service Manual Position

GR2.2 AA 1043(TPS6.0MB)

(4822 727 19063) 1103(SFT6.0MA)

Old Code New Code

 $4822\ 242\ 71841\quad 4822\ 153\ 30025$ 

4822 242 71841 4822 242 71841































PCS 59 748