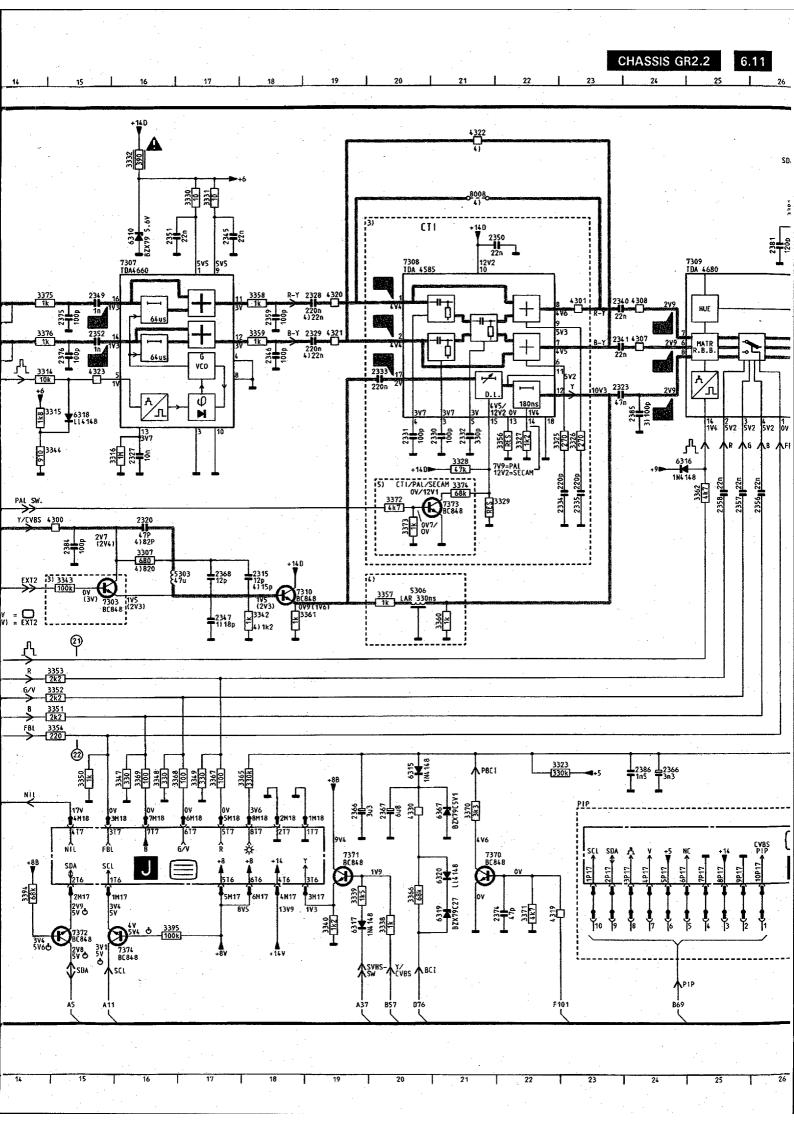

rect. Diodes 6301, 6331 and 6361 are shown with cathodes connected to the emitters of 7304/7305, 7334/7335 and 7364/7365 respectively. This is incorrect. They should be shown with cathodes connected to the bases of 7304/7305, 7334/7335 and 7364/7365 respectively.

Fault 2: Spare parts list of GR2 should be corrected as follows:

Service Manual for 21ST2731/05B 4822 727 19403. Add Control board, Code no. 4822 432 10957. Service Manual for 25ST1750/25B 4822 727 19042

Part Old code no 7 housing 25" 4822 438 50798 (New code no 4822 430 50798)

7 housing 28" 4822 438 50799

(New Code no 4822 430 50799). Service Manual Position

GR2.2 AA 1043(TPS6.0MB)

(4822 727 19063) 1103(SFT6.0MA)

Old Code New Code

 $4822\ 242\ 71841\quad 4822\ 153\ 30025$ 

4822 242 71841 4822 242 71841































PCS 59 748