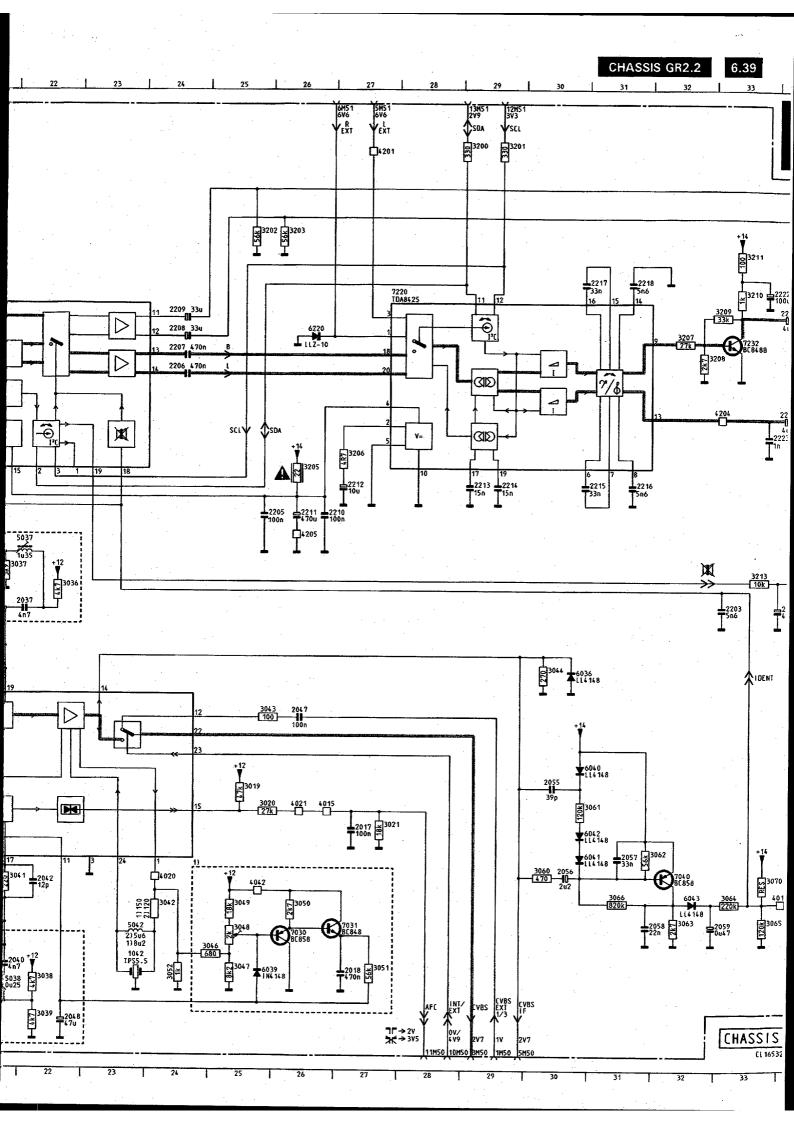

re shown with cathodes connected to the emitters of 7304/7305, 7334/7335 and 7364/7365 respectively. This is incorrect. They should be shown with cathodes connected to the bases of 7304/7305, 7334/7335 and 7364/7365 respectively.

Fault 2: Spare parts list of GR2 should be corrected as follows:

Service Manual for 21ST2731/05B 4822 727 19403. Add Control board, Code no. 4822 432 10957. Service Manual for 25ST1750/25B 4822 727 19042

Part Old code no 7 housing 25" 4822 438 50798 (New code no 4822 430 50798)

7 housing 28" 4822 438 50799

(New Code no 4822 430 50799). Service Manual Position

GR2.2 AA 1043(TPS6.0MB)

(4822 727 19063) 1103(SFT6.0MA)

Old Code New Code

 $4822\ 242\ 71841\quad 4822\ 153\ 30025$ 

4822 242 71841 4822 242 71841































PCS 59 748