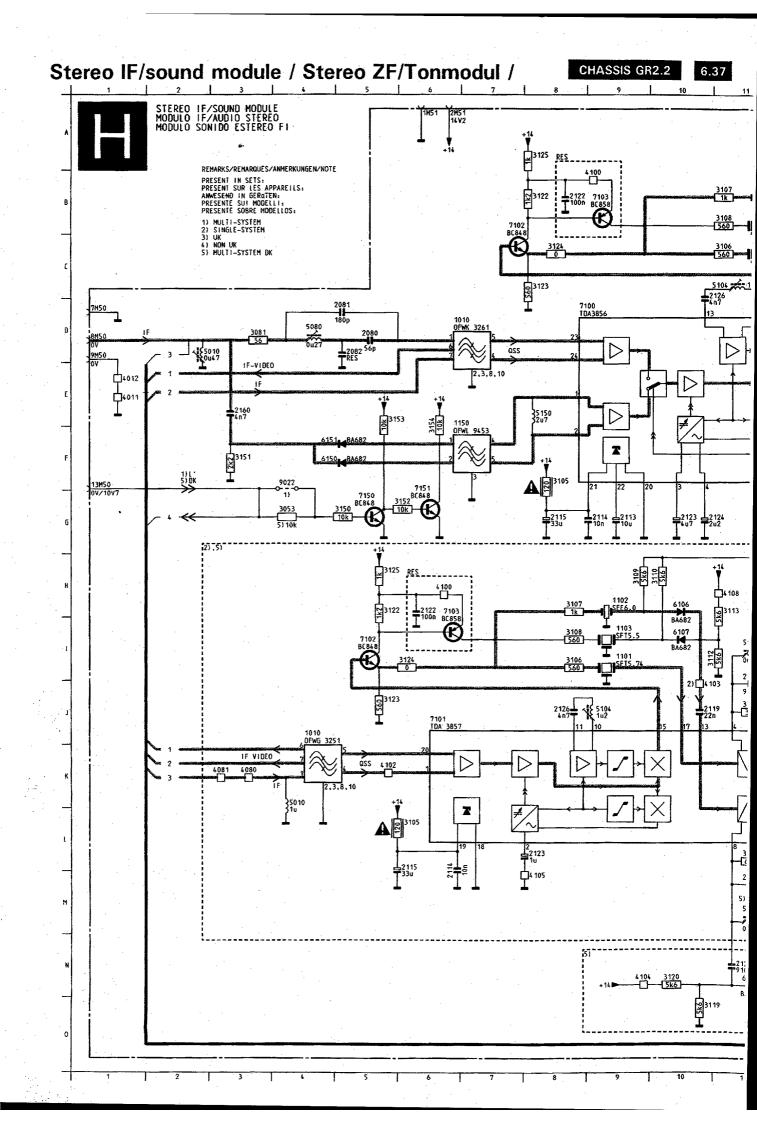

61 are shown with cathodes connected to the emitters of 7304/7305, 7334/7335 and 7364/7365 respectively. This is incorrect. They should be shown with cathodes connected to the bases of 7304/7305, 7334/7335 and 7364/7365 respectively.

Fault 2: Spare parts list of GR2 should be corrected as follows:

Service Manual for 21ST2731/05B 4822 727 19403. Add Control board, Code no. 4822 432 10957. Service Manual for 25ST1750/25B 4822 727 19042

Part Old code no 7 housing 25" 4822 438 50798 (New code no 4822 430 50798)

7 housing 28" 4822 438 50799

(New Code no 4822 430 50799). Service Manual Position

GR2.2 AA 1043(TPS6.0MB)

(4822 727 19063) 1103(SFT6.0MA)

Old Code New Code

 $4822\ 242\ 71841\quad 4822\ 153\ 30025$ 

4822 242 71841 4822 242 71841































PCS 59 748