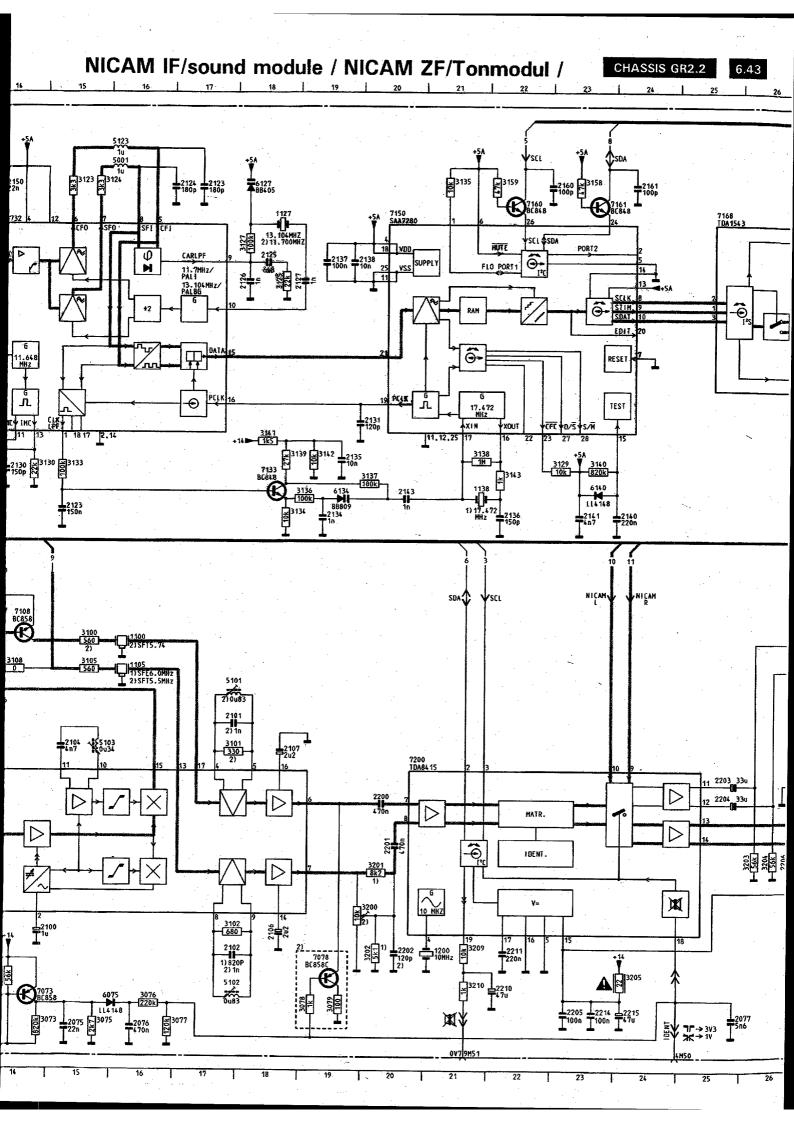

with cathodes connected to the emitters of 7304/7305, 7334/7335 and 7364/7365 respectively. This is incorrect. They should be shown with cathodes connected to the bases of 7304/7305, 7334/7335 and 7364/7365 respectively.

Fault 2: Spare parts list of GR2 should be corrected as follows:

Service Manual for 21ST2731/05B 4822 727 19403. Add Control board, Code no. 4822 432 10957. Service Manual for 25ST1750/25B 4822 727 19042

Part Old code no 7 housing 25" 4822 438 50798 (New code no 4822 430 50798)

7 housing 28" 4822 438 50799

(New Code no 4822 430 50799). Service Manual Position

GR2.2 AA 1043(TPS6.0MB)

(4822 727 19063) 1103(SFT6.0MA)

Old Code New Code

 $4822\ 242\ 71841\quad 4822\ 153\ 30025$ 

4822 242 71841 4822 242 71841































PCS 59 748