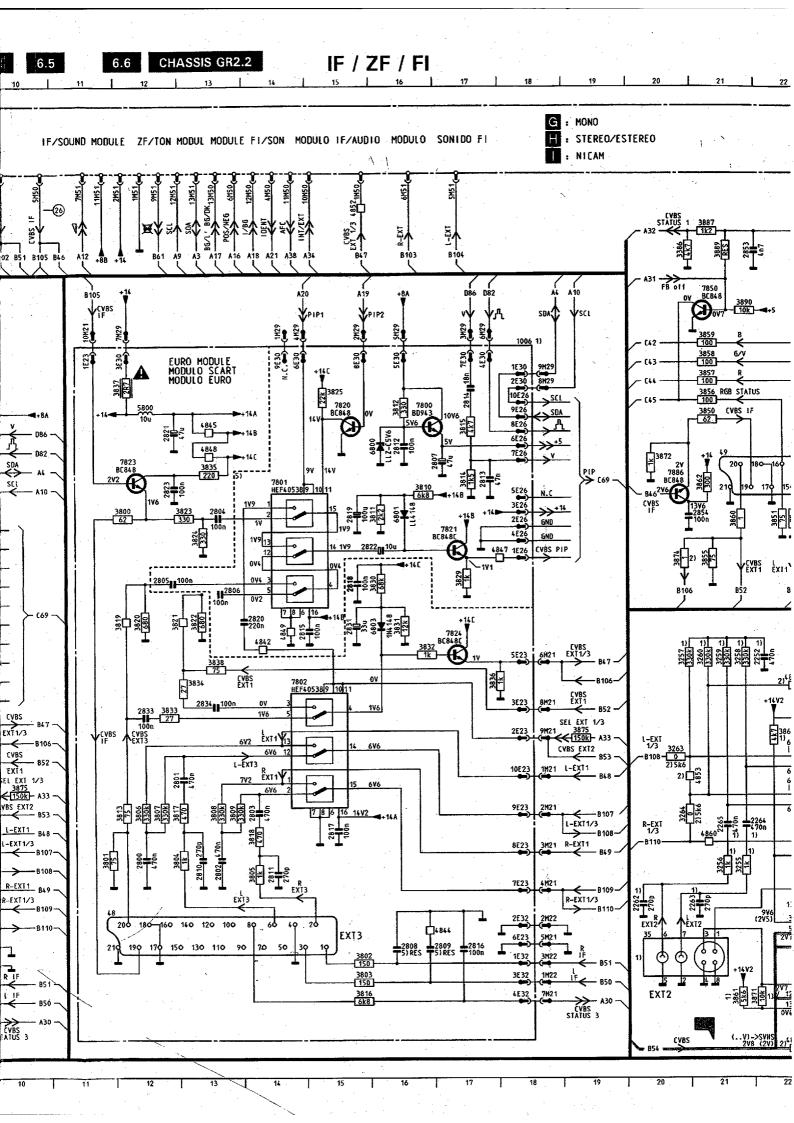

l is incorrect. Diodes 6301, 6331 and 6361 are shown with cathodes connected to the emitters of 7304/7305, 7334/7335 and 7364/7365 respectively. This is incorrect. They should be shown with cathodes connected to the bases of 7304/7305, 7334/7335 and 7364/7365 respectively.

Fault 2: Spare parts list of GR2 should be corrected as follows:

Service Manual for 21ST2731/05B 4822 727 19403. Add Control board, Code no. 4822 432 10957. Service Manual for 25ST1750/25B 4822 727 19042

Part Old code no 7 housing 25" 4822 438 50798 (New code no 4822 430 50798)

7 housing 28" 4822 438 50799

(New Code no 4822 430 50799). Service Manual Position

GR2.2 AA 1043(TPS6.0MB)

(4822 727 19063) 1103(SFT6.0MA)

Old Code New Code

 $4822\ 242\ 71841\quad 4822\ 153\ 30025$ 

4822 242 71841 4822 242 71841































PCS 59 748