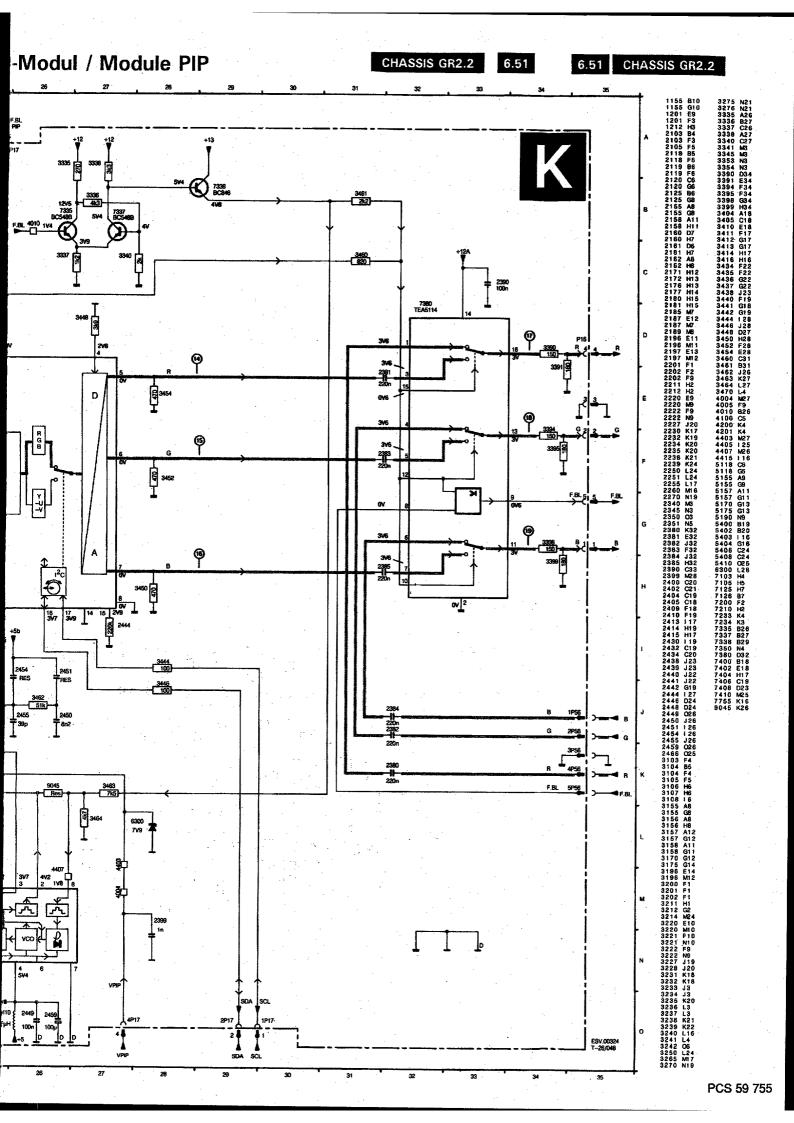

thodes connected to the emitters of 7304/7305, 7334/7335 and 7364/7365 respectively. This is incorrect. They should be shown with cathodes connected to the bases of 7304/7305, 7334/7335 and 7364/7365 respectively.

Fault 2: Spare parts list of GR2 should be corrected as follows:

Service Manual for 21ST2731/05B 4822 727 19403. Add Control board, Code no. 4822 432 10957. Service Manual for 25ST1750/25B 4822 727 19042

Part Old code no 7 housing 25" 4822 438 50798 (New code no 4822 430 50798)

7 housing 28" 4822 438 50799

(New Code no 4822 430 50799). Service Manual Position

GR2.2 AA 1043(TPS6.0MB)

(4822 727 19063) 1103(SFT6.0MA)

Old Code New Code

 $4822\ 242\ 71841\quad 4822\ 153\ 30025$ 

4822 242 71841 4822 242 71841































PCS 59 748