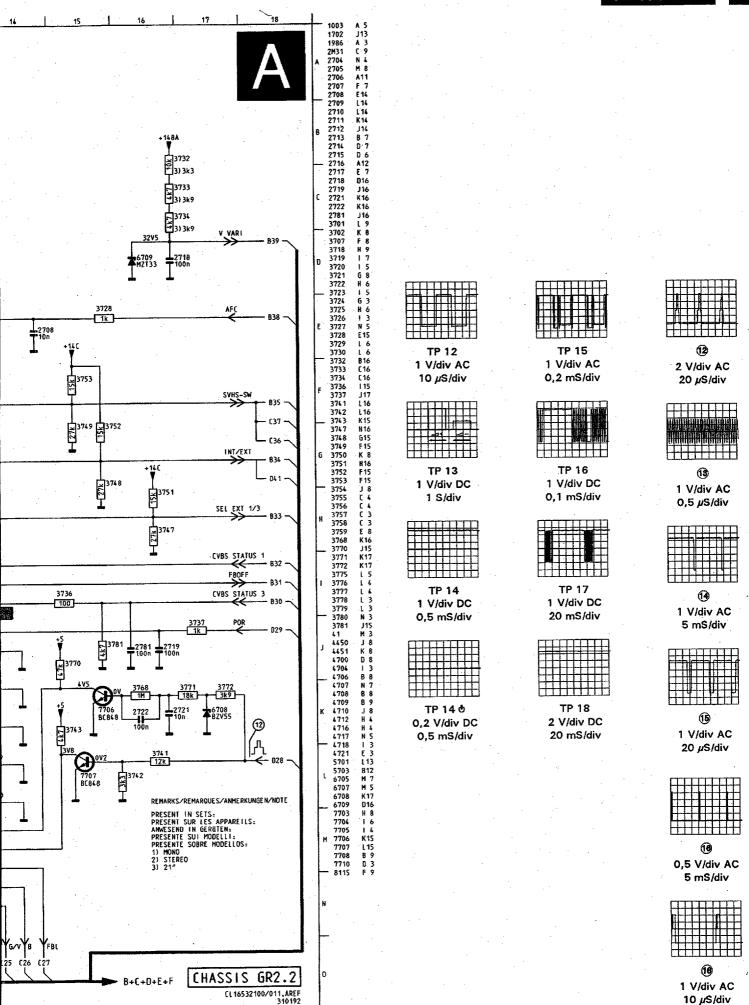

ual is incorrect. Diodes 6301, 6331 and 6361 are shown with cathodes connected to the emitters of 7304/7305, 7334/7335 and 7364/7365 respectively. This is incorrect. They should be shown with cathodes connected to the bases of 7304/7305, 7334/7335 and 7364/7365 respectively.

Fault 2: Spare parts list of GR2 should be corrected as follows:

Service Manual for 21ST2731/05B 4822 727 19403. Add Control board, Code no. 4822 432 10957. Service Manual for 25ST1750/25B 4822 727 19042

Part Old code no 7 housing 25" 4822 438 50798 (New code no 4822 430 50798)

7 housing 28" 4822 438 50799

(New Code no 4822 430 50799). Service Manual Position

GR2.2 AA 1043(TPS6.0MB)

(4822 727 19063) 1103(SFT6.0MA)

Old Code New Code

 $4822\ 242\ 71841\quad 4822\ 153\ 30025$ 

4822 242 71841 4822 242 71841































PCS 59 748