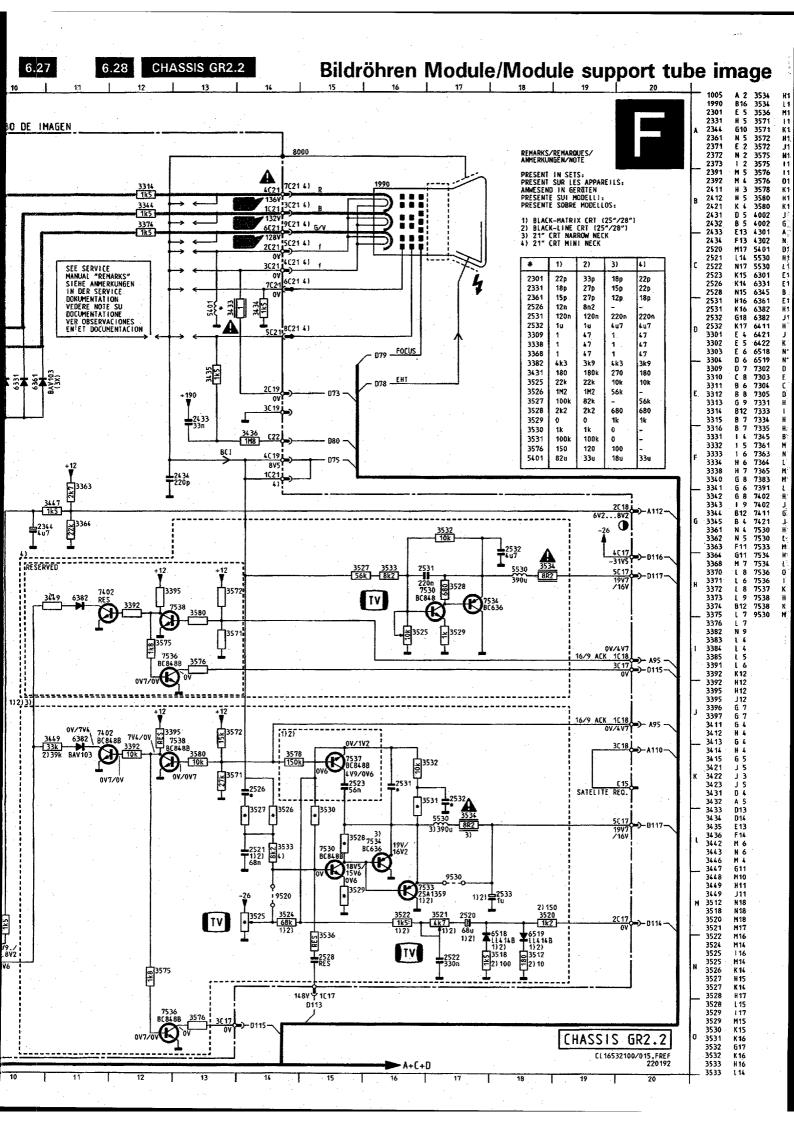

## **CORRECCIONES Y MEJORAS.-**

Correction to service manual.

Fault 1: The circuit diagram of the picture tube base panel shown on page 6.27 of the GR2.2AA service manual is incorrect. Diodes 6301, 6331 and 6361 are shown with cathodes connected to the emitters of 7304/7305, 7334/7335 and 7364/7365 respectively. This is incorrect. They should be shown with cathodes connected to the bases of 7304/7305, 7334/7335 and 7364/7365 respectively.