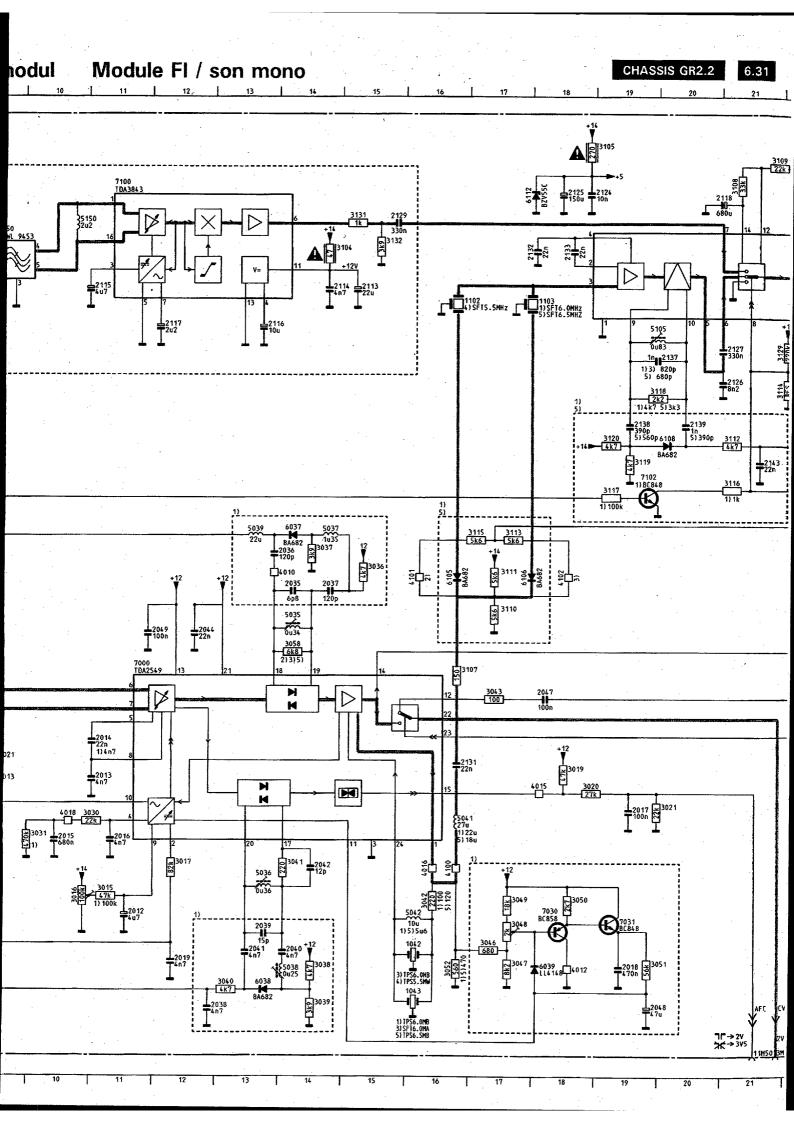

d 6361 are shown with cathodes connected to the emitters of 7304/7305, 7334/7335 and 7364/7365 respectively. This is incorrect. They should be shown with cathodes connected to the bases of 7304/7305, 7334/7335 and 7364/7365 respectively.

Fault 2: Spare parts list of GR2 should be corrected as follows:

Service Manual for 21ST2731/05B 4822 727 19403. Add Control board, Code no. 4822 432 10957. Service Manual for 25ST1750/25B 4822 727 19042

Part Old code no 7 housing 25" 4822 438 50798 (New code no 4822 430 50798)

7 housing 28" 4822 438 50799

(New Code no 4822 430 50799). Service Manual Position

GR2.2 AA 1043(TPS6.0MB)

(4822 727 19063) 1103(SFT6.0MA)

Old Code New Code

 $4822\ 242\ 71841\quad 4822\ 153\ 30025$ 

4822 242 71841 4822 242 71841































PCS 59 748