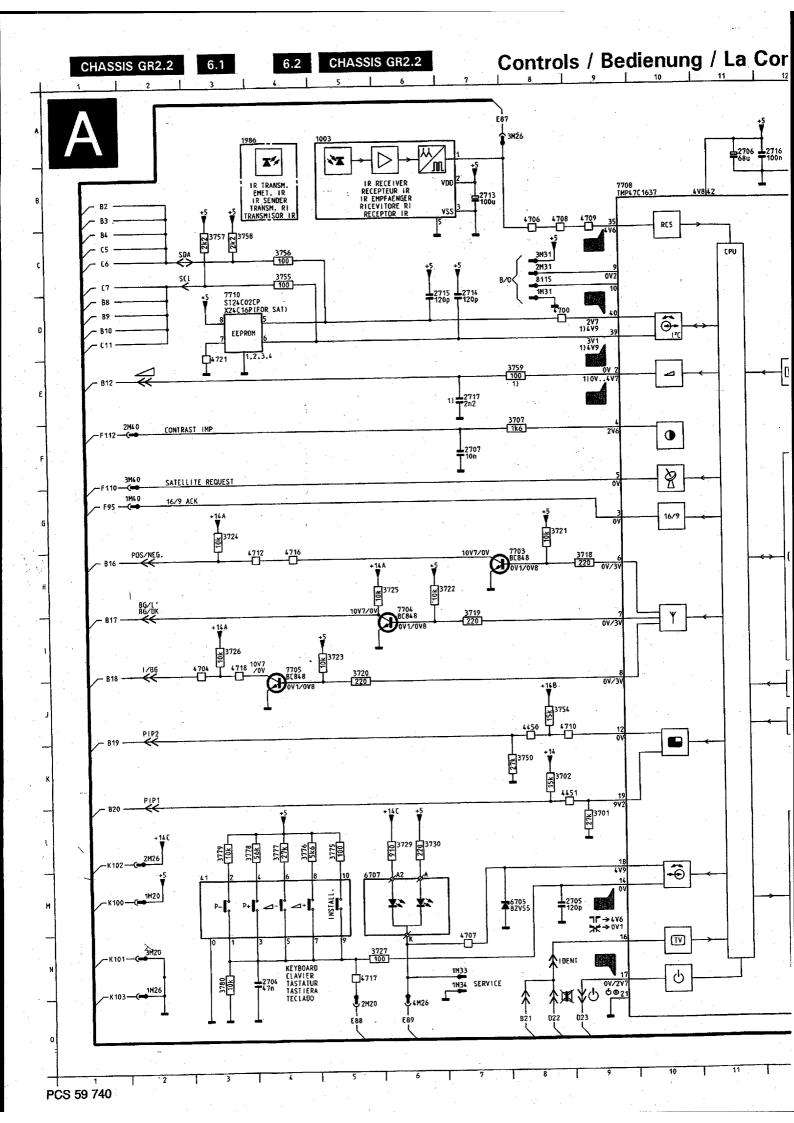

manual is incorrect. Diodes 6301, 6331 and 6361 are shown with cathodes connected to the emitters of 7304/7305, 7334/7335 and 7364/7365 respectively. This is incorrect. They should be shown with cathodes connected to the bases of 7304/7305, 7334/7335 and 7364/7365 respectively.

Fault 2: Spare parts list of GR2 should be corrected as follows:

Service Manual for 21ST2731/05B 4822 727 19403. Add Control board, Code no. 4822 432 10957. Service Manual for 25ST1750/25B 4822 727 19042

Part Old code no 7 housing 25" 4822 438 50798 (New code no 4822 430 50798)

7 housing 28" 4822 438 50799

(New Code no 4822 430 50799). Service Manual Position

GR2.2 AA 1043(TPS6.0MB)

(4822 727 19063) 1103(SFT6.0MA)

Old Code New Code

 $4822\ 242\ 71841\quad 4822\ 153\ 30025$ 

4822 242 71841 4822 242 71841































PCS 59 748