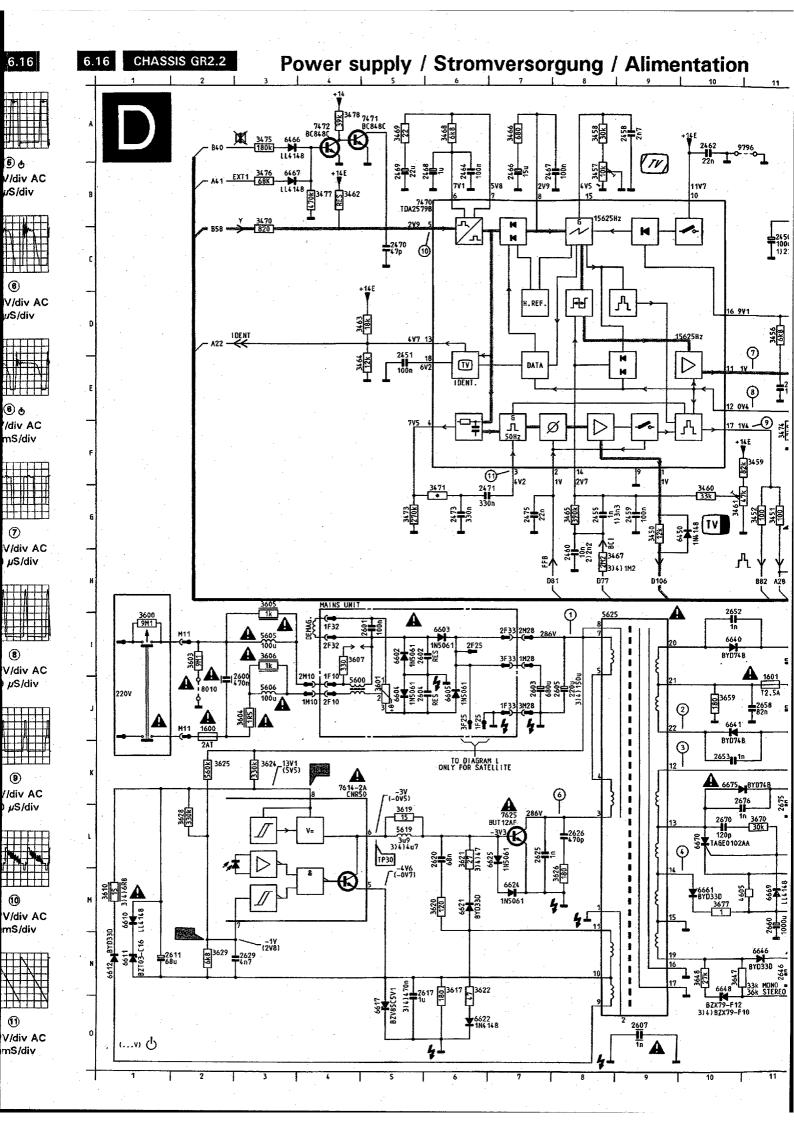

Diodes 6301, 6331 and 6361 are shown with cathodes connected to the emitters of 7304/7305, 7334/7335 and 7364/7365 respectively. This is incorrect. They should be shown with cathodes connected to the bases of 7304/7305, 7334/7335 and 7364/7365 respectively.

Fault 2: Spare parts list of GR2 should be corrected as follows:

Service Manual for 21ST2731/05B 4822 727 19403. Add Control board, Code no. 4822 432 10957. Service Manual for 25ST1750/25B 4822 727 19042

Part Old code no 7 housing 25" 4822 438 50798 (New code no 4822 430 50798)

7 housing 28" 4822 438 50799

(New Code no 4822 430 50799). Service Manual Position

GR2.2 AA 1043(TPS6.0MB)

(4822 727 19063) 1103(SFT6.0MA)

Old Code New Code

 $4822\ 242\ 71841\quad 4822\ 153\ 30025$ 

4822 242 71841 4822 242 71841































PCS 59 748