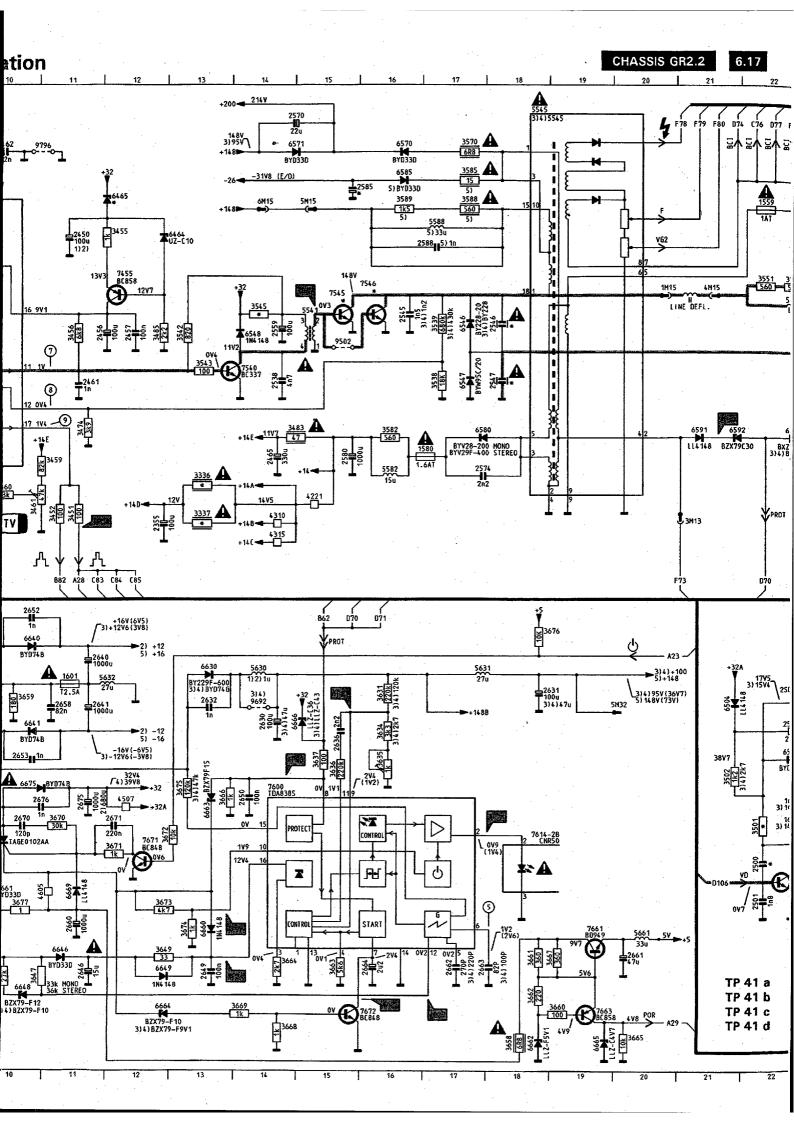

odes 6301, 6331 and 6361 are shown with cathodes connected to the emitters of 7304/7305, 7334/7335 and 7364/7365 respectively. This is incorrect. They should be shown with cathodes connected to the bases of 7304/7305, 7334/7335 and 7364/7365 respectively.

Fault 2: Spare parts list of GR2 should be corrected as follows:

Service Manual for 21ST2731/05B 4822 727 19403. Add Control board, Code no. 4822 432 10957. Service Manual for 25ST1750/25B 4822 727 19042

Part Old code no 7 housing 25" 4822 438 50798 (New code no 4822 430 50798)

7 housing 28" 4822 438 50799

(New Code no 4822 430 50799). Service Manual Position

GR2.2 AA 1043(TPS6.0MB)

(4822 727 19063) 1103(SFT6.0MA)

Old Code New Code

 $4822\ 242\ 71841\quad 4822\ 153\ 30025$ 

4822 242 71841 4822 242 71841































PCS 59 748