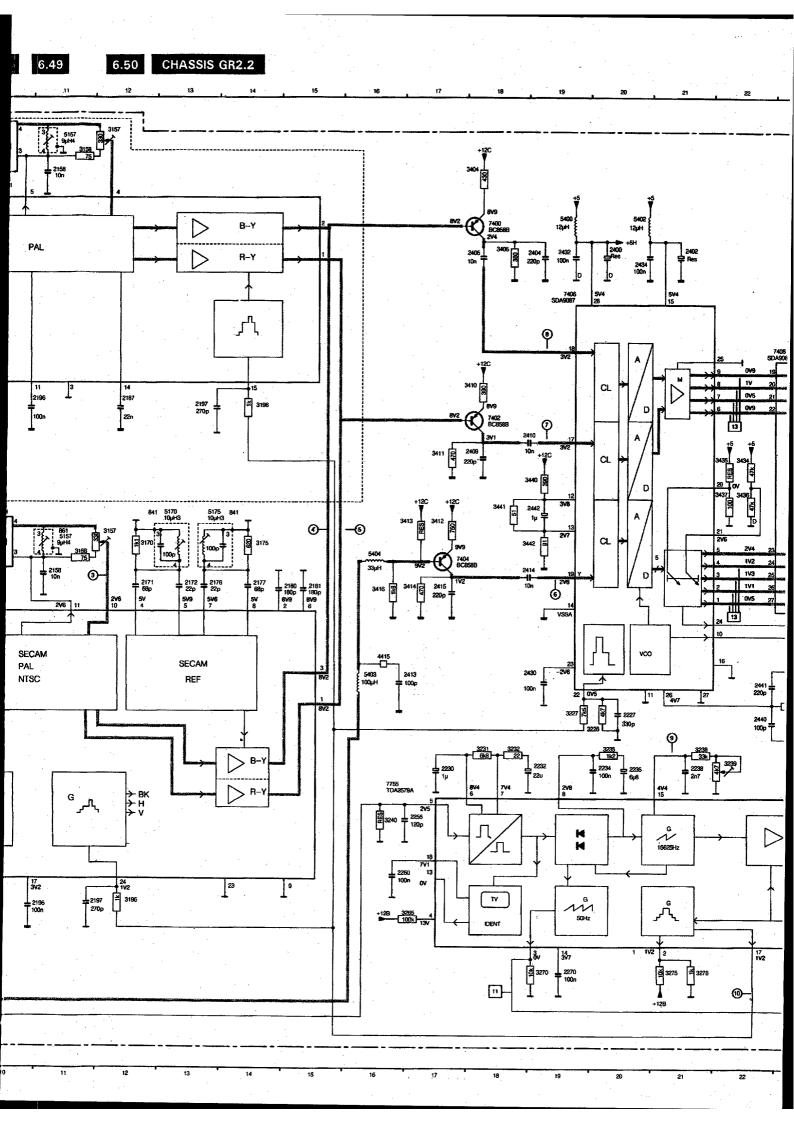

cathodes connected to the emitters of 7304/7305, 7334/7335 and 7364/7365 respectively. This is incorrect. They should be shown with cathodes connected to the bases of 7304/7305, 7334/7335 and 7364/7365 respectively.

Fault 2: Spare parts list of GR2 should be corrected as follows:

Service Manual for 21ST2731/05B 4822 727 19403. Add Control board, Code no. 4822 432 10957. Service Manual for 25ST1750/25B 4822 727 19042

Part Old code no 7 housing 25" 4822 438 50798 (New code no 4822 430 50798)

7 housing 28" 4822 438 50799

(New Code no 4822 430 50799). Service Manual Position

GR2.2 AA 1043(TPS6.0MB)

(4822 727 19063) 1103(SFT6.0MA)

Old Code New Code

 $4822\ 242\ 71841\quad 4822\ 153\ 30025$ 

4822 242 71841 4822 242 71841































PCS 59 748