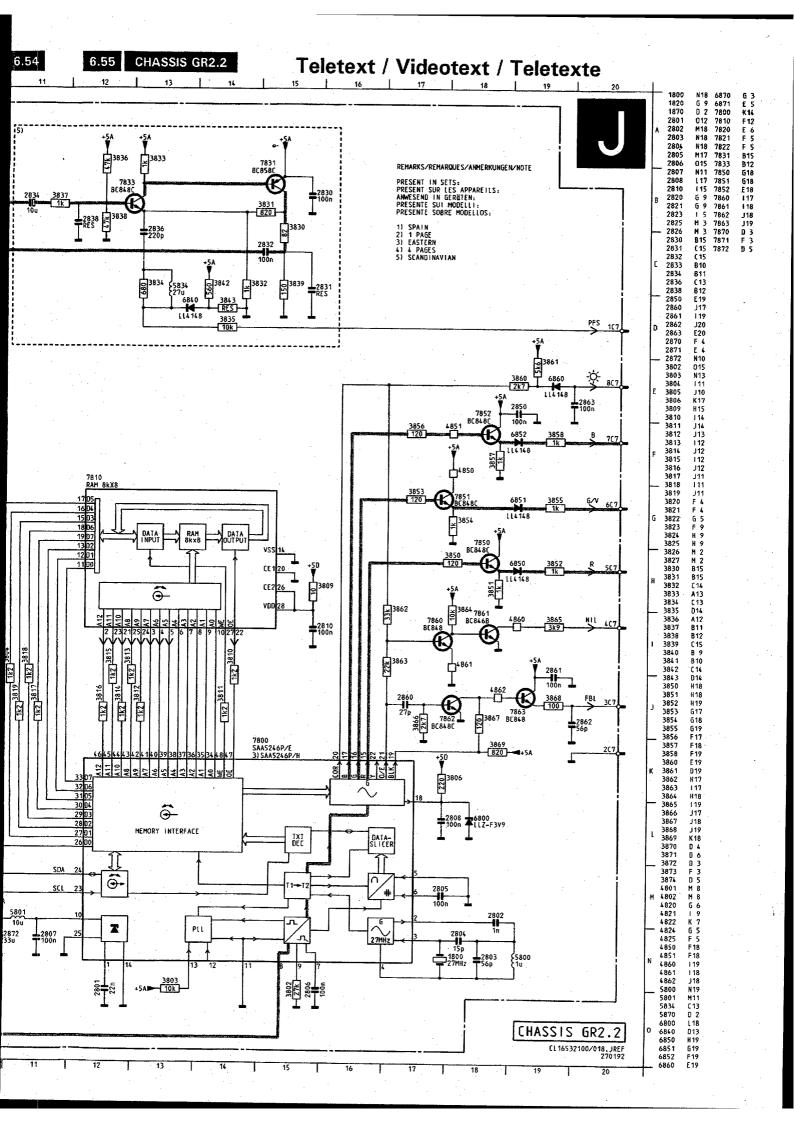

es connected to the emitters of 7304/7305, 7334/7335 and 7364/7365 respectively. This is incorrect. They should be shown with cathodes connected to the bases of 7304/7305, 7334/7335 and 7364/7365 respectively.

Fault 2: Spare parts list of GR2 should be corrected as follows:

Service Manual for 21ST2731/05B 4822 727 19403. Add Control board, Code no. 4822 432 10957. Service Manual for 25ST1750/25B 4822 727 19042

Part Old code no 7 housing 25" 4822 438 50798 (New code no 4822 430 50798)

7 housing 28" 4822 438 50799

(New Code no 4822 430 50799). Service Manual Position

GR2.2 AA 1043(TPS6.0MB)

(4822 727 19063) 1103(SFT6.0MA)

Old Code New Code

 $4822\ 242\ 71841\quad 4822\ 153\ 30025$ 

4822 242 71841 4822 242 71841































PCS 59 748