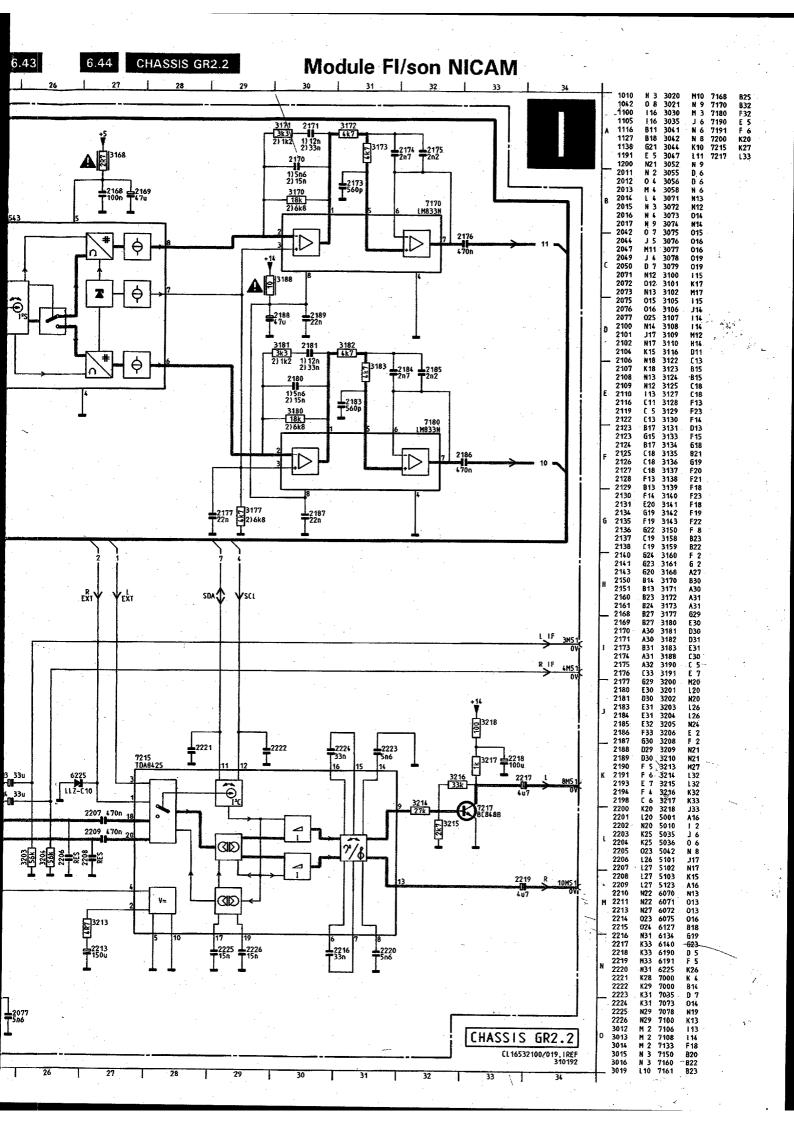

ith cathodes connected to the emitters of 7304/7305, 7334/7335 and 7364/7365 respectively. This is incorrect. They should be shown with cathodes connected to the bases of 7304/7305, 7334/7335 and 7364/7365 respectively.

Fault 2: Spare parts list of GR2 should be corrected as follows:

Service Manual for 21ST2731/05B 4822 727 19403. Add Control board, Code no. 4822 432 10957. Service Manual for 25ST1750/25B 4822 727 19042

Part Old code no 7 housing 25" 4822 438 50798 (New code no 4822 430 50798)

7 housing 28" 4822 438 50799

(New Code no 4822 430 50799). Service Manual Position

GR2.2 AA 1043(TPS6.0MB)

(4822 727 19063) 1103(SFT6.0MA)

Old Code New Code

 $4822\ 242\ 71841\quad 4822\ 153\ 30025$ 

4822 242 71841 4822 242 71841































PCS 59 748