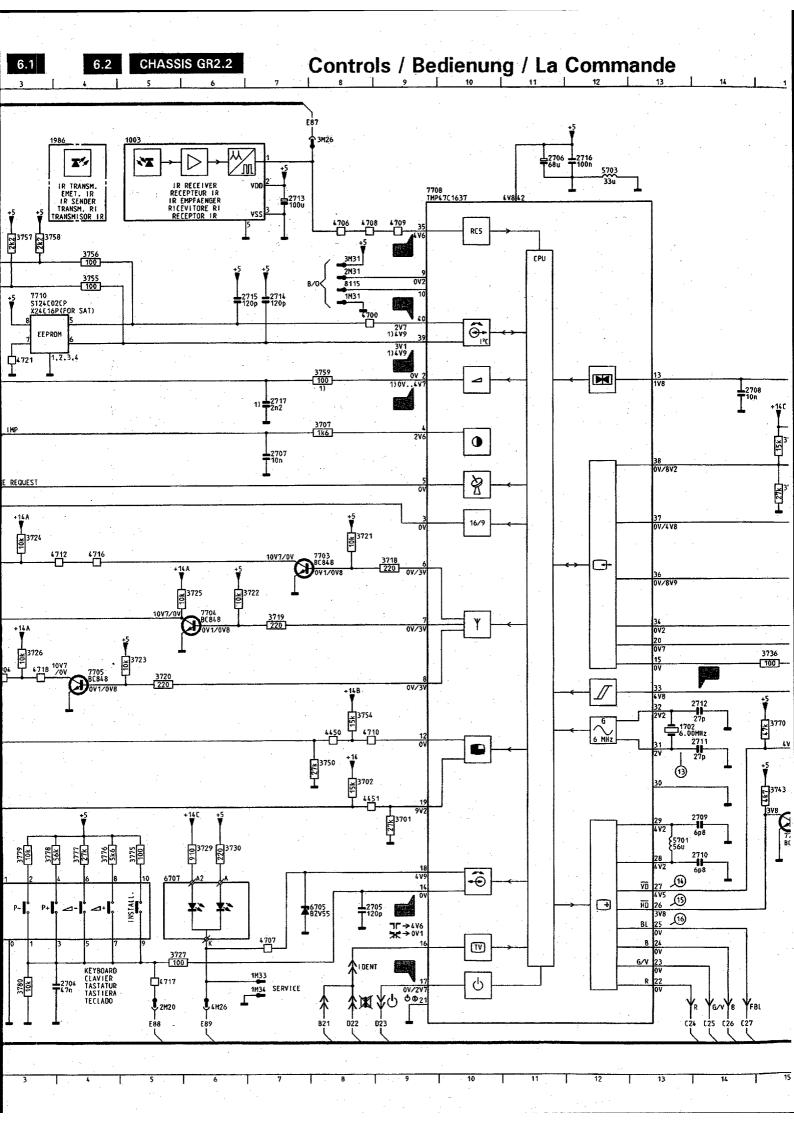

anual is incorrect. Diodes 6301, 6331 and 6361 are shown with cathodes connected to the emitters of 7304/7305, 7334/7335 and 7364/7365 respectively. This is incorrect. They should be shown with cathodes connected to the bases of 7304/7305, 7334/7335 and 7364/7365 respectively.

Fault 2: Spare parts list of GR2 should be corrected as follows:

Service Manual for 21ST2731/05B 4822 727 19403. Add Control board, Code no. 4822 432 10957. Service Manual for 25ST1750/25B 4822 727 19042

Part Old code no 7 housing 25" 4822 438 50798 (New code no 4822 430 50798)

7 housing 28" 4822 438 50799

(New Code no 4822 430 50799). Service Manual Position

GR2.2 AA 1043(TPS6.0MB)

(4822 727 19063) 1103(SFT6.0MA)

Old Code New Code

 $4822\ 242\ 71841\quad 4822\ 153\ 30025$ 

4822 242 71841 4822 242 71841































PCS 59 748