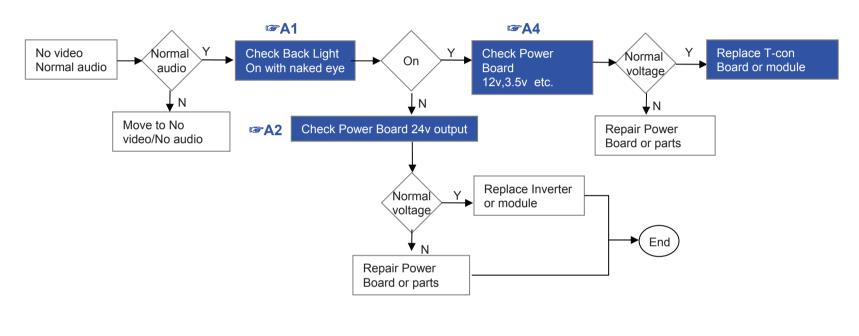

## **Contents of LCD TV Standard Repair Process Detail Technical Manual**

| No. | Error symptom                                                                         | Content                                        | Page     | Remarks                         |
|-----|---------------------------------------------------------------------------------------|------------------------------------------------|----------|---------------------------------|
| 1   |                                                                                       | Check LCD back light with naked eye            | A1       |                                 |
| 2   | A. Video error_ No video/Normal                                                       | LED driver B+ 24V measuring method             | A2       |                                 |
| 3   | audio                                                                                 | Check White Balance value                      | А3       |                                 |
| 4   |                                                                                       | Power Board voltage measuring method           | A4       |                                 |
| 6   | A. Video error_ No video/Video                                                        | TUNER input signal strength checking method    | A5       |                                 |
| 7   | lag/stop                                                                              | LCD-TV Version checking method                 | A6       |                                 |
| 9   |                                                                                       | LCD TV connection diagram                      | A7       |                                 |
| 10  | A. Video error_Color error                                                            | Check Link Cable (LVDS) reconnection condition | A8<br>A9 |                                 |
| 11  |                                                                                       | Adjustment Test pattern - ADJ Key              | A10      |                                 |
| 12  |                                                                                       | LCD TV connection diagram                      | A8       |                                 |
| 13  | A. Video error_Vertical/Horizontal bar, residual image, light spot                    | Check Link Cable (LVDS) reconnection condition | A8<br>A9 |                                 |
| 14  |                                                                                       | Adjustment Test pattern - ADJ Key              | A10      |                                 |
| 15  |                                                                                       | Exchange T-Con Board (1)                       | A-1/5    |                                 |
| 16  |                                                                                       | Exchange T-Con Board (2)                       | A-2/5    |                                 |
| 17  | <a href="#"><appendix></appendix></a> Defected Type caused by T-Con/ Inverter/ Module | Exchange LED driver Board (PSU)                | A-3/5    | 55": driver board<br>Other: PSU |
| 18  |                                                                                       | Exchange Module itself (1)                     | A-4/5    |                                 |
| 19  |                                                                                       | Exchange Module itself (2)                     | A-5/5    |                                 |

### Continue to the next page

| Standard Repair Process |                  |                        |                  |              |      |  |  |  |  |
|-------------------------|------------------|------------------------|------------------|--------------|------|--|--|--|--|
| LCD TV                  | Error<br>symptom | A. Video error         | Established date | 2012. 01 .14 |      |  |  |  |  |
| LOD IV                  |                  | No video/ Normal audio | Revised date     |              | 1/14 |  |  |  |  |
|                         |                  | _                      |                  |              |      |  |  |  |  |

First of all, Check whether all of cables between board is inserted properly or not. (Main B/D↔ Power B/D, LVDS Cable,Speaker Cable,IR B/D Cable,,,)